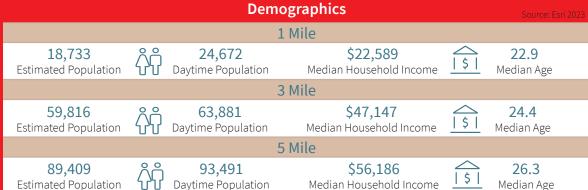

wn Auburn, AL





RETAIL C AVAILABLE 2,463 SF Can Be Subdivid

## 191 N College St Auburn, AL 36830

#### **Property Specifications**

- 2,463 SF retail space facing Glenn Ave in a booming 495 bed student housing complex in the heart of Auburn.
- Current tenants include Chase Bank, Insomnia Cookies, Domino's Pizza, and Dunkin' Donuts.
- Walking distance to Auburn University which currently employs 13,000 staff with a student enrollment of 28,856.
- Downtown Auburn is a lively and thriving retail area that includes unique shopping, restaurants and nightlife.
- Auburn has experienced population growth of 23.4% in the past five years.

This contemporary multi-use paradise features a rooftop pool, outdoor jumbotron, and fitness center making it a popular living choice for Auburn students.





**Lynda Terreson** 1 251 301 7251 lynda.terreson@jll.com

CHASE

RETAIL A-1 2,200 SF

RETAIL B-1 1,776 SF

DUNKIN

Buff Teague 1 251 341 1600 buff.teague@jll.com

jll.com

Jones Lang LaSalle Americas, Inc. License# CO508577000 9.27.24 **JLL** SEE A BRIGHTER WAY

#### **Zoom In Aerial**



## Auburn & Opelika, AL

### **Retail Trade Aerial**