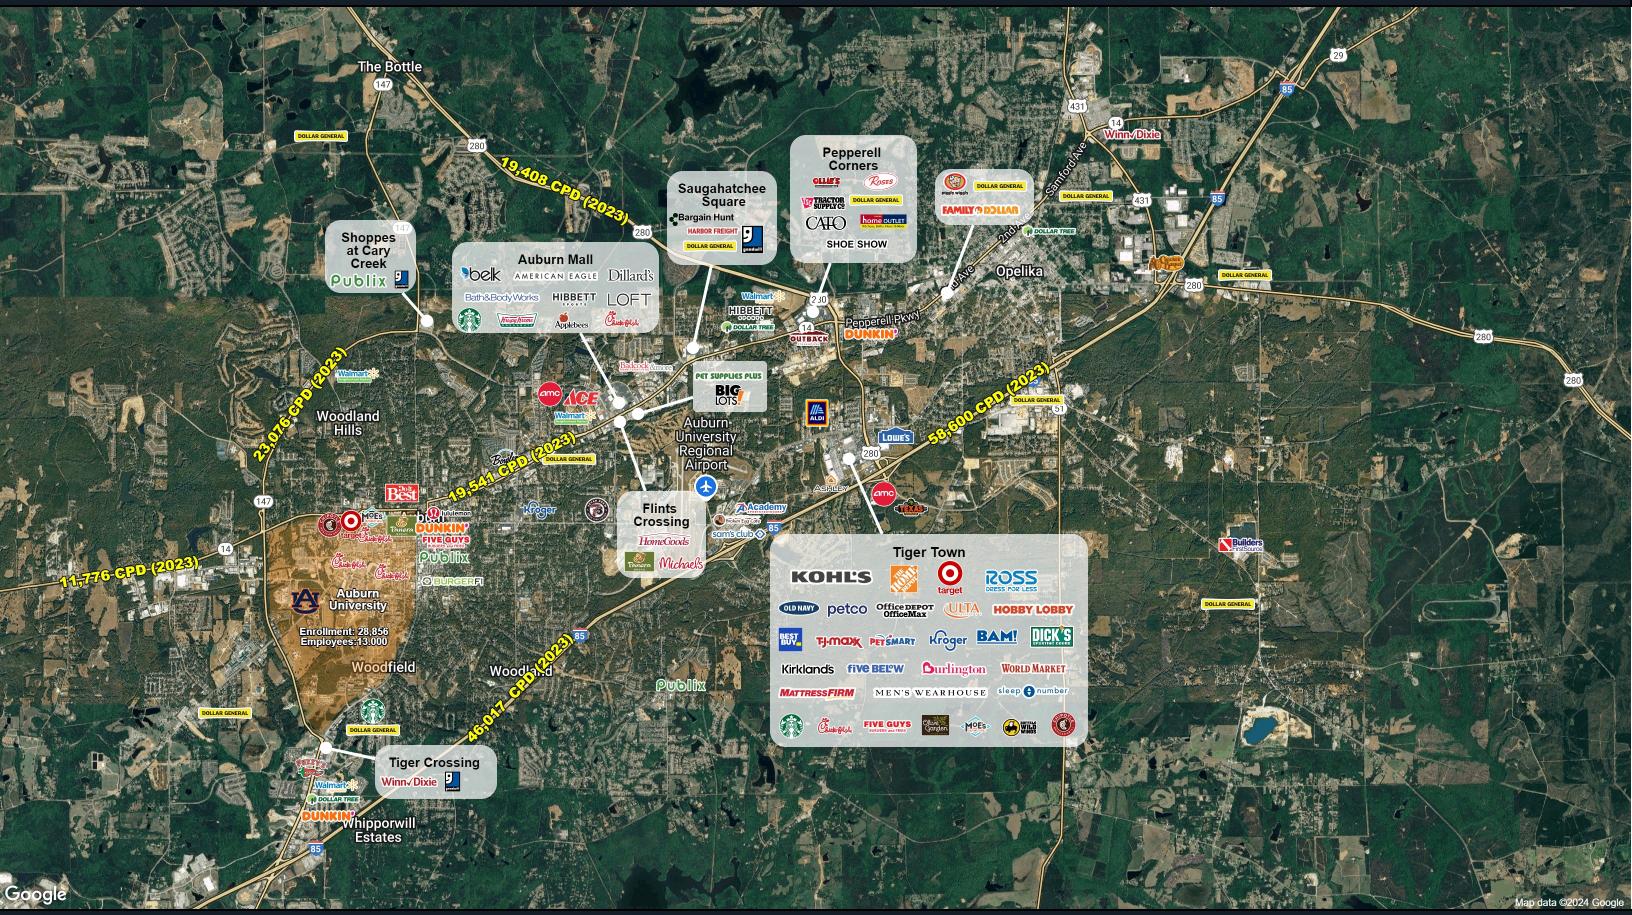

g distance to Auburn University which currently employs 13,000 staff with a student enrollment of 28,856.
- Downtown Auburn is a lively and thriving retail area that includes unique shopping, restaurants and nightlife.
- Auburn has experienced population growth of 23.4% in the past five years.

This contemporary multi-use paradise features a rooftop pool, outdoor jumbotron, and fitness center making it a popular living choice for Auburn students.





**Lynda Terreson** 1 251 301 7251 lynda.terreson@jll.com

CHASE

RETAIL A-1 2,200 SF

RETAIL B-1 1,776 SF

DUNKIN

Buff Teague 1 251 341 1600 buff.teague@jll.com

jll.com

Jones Lang LaSalle Americas, Inc. License# CO508577000 9.27.24 **JLL** SEE A BRIGHTER WAY

#### **Zoom In Aerial**



## Auburn & Opelika, AL

### **Retail Trade Aerial**