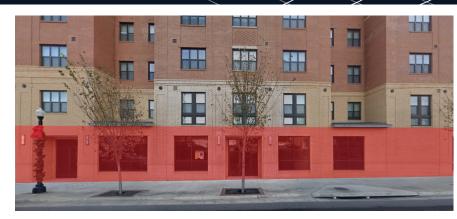

#### **Property Specifications**

- 2,463 SF retail space facing Glenn Ave in a booming 495 bed student housing complex in the heart of Auburn.
- Current tenants include Chase Bank, Insomnia Cookies, Domino's Pizza, and Dunkin' Donuts.
- Walking distance to Auburn University which currently employs 13,000 staff with a student enrollment of 28,856.
- Downtown Auburn is a lively and thriving retail area that includes unique shopping, restaurants and nightlife.
- Auburn has experienced population growth of 23.4% in the past five years.

CHASE

RETAIL A-1 2,200 SF

RETAIL B-1 1,776 SF

DUNKIN

Buff Teague 1 251 341 1600 buff.teague@jll.com

jll.com

Jones Lang LaSalle Americas, Inc. License# CO508577000 9.27.24 **JLL** SEE A BRIGHTER WAY