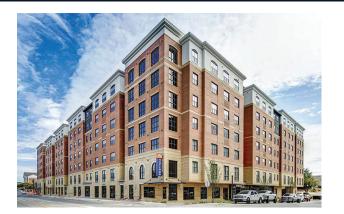

# **For Lease** 2,463 SF Retail in Downtown Auburn, AL

RETAIL C AVAILABLE 2,463 SF Can Be Subdivid

#### **Property Specifications**

- 2,463 SF retail space facing Glenn Ave in a booming 495 bed student housing complex in the heart of Auburn.
- Current tenants include Chase Bank, Insomnia Cookies, Domino's Pizza, and Dunkin' Donuts.
- Walking distance to Auburn University which currently employs 13,000 staff with a student enrollment of 28,856.
- Downtown Auburn is a lively and thriving retail area that includes unique shopping, restaurants and nightlife.
- Auburn has experienced population growth of 23.4% in the past five years.