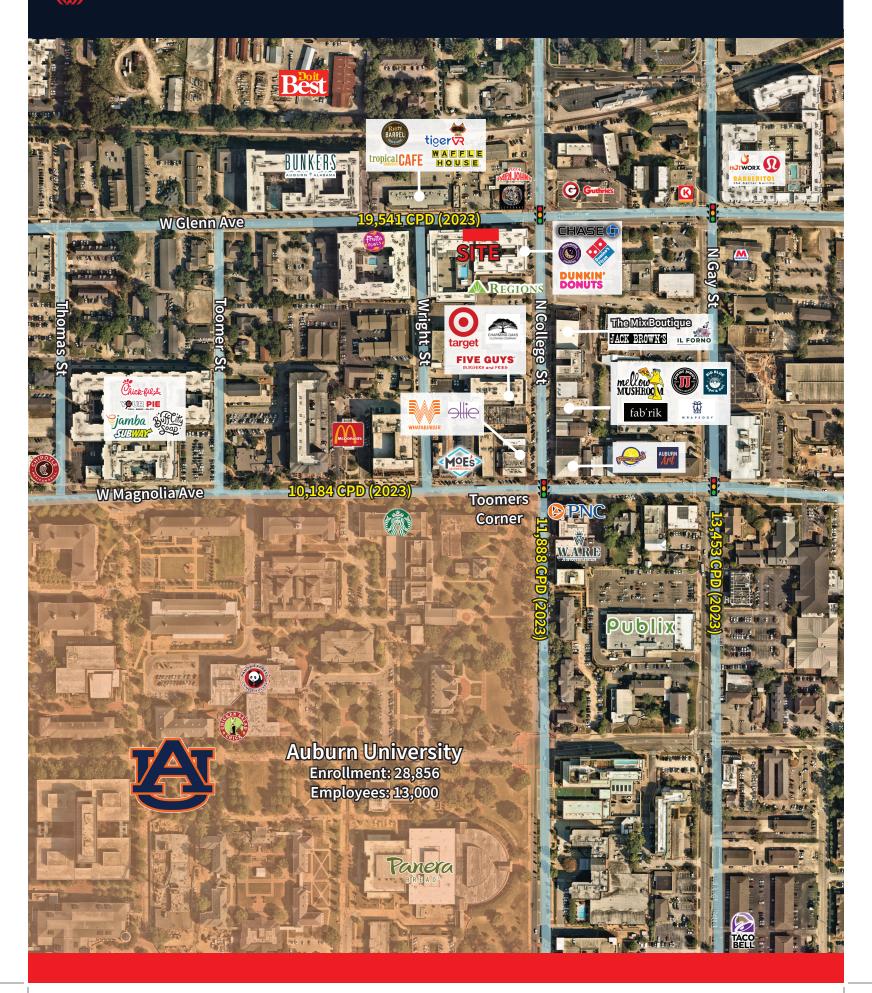

#### **Property Specifications**

- 2,463 SF retail space facing Glenn Ave in a booming 495 bed student housing complex in the heart of Auburn.
- Current tenants include Chase Bank, Insomnia Cookies, Domino's Pizza, and Dunkin' Donuts.
- Walking distance to Auburn University which currently employs 13,000 staff with a student enrollment of 28,856.
- Downtown Auburn is a lively and thriving retail area that includes unique shopping, restaurants and nightlife.
- Auburn has experienced population growth of 23.4% in the past five years.

This contemporary multi-use paradise features a rooftop pool, outdoor jumbotron, and fitness center making it a popular living choice for Auburn students.

**Lynda Terreson** 1 251 301 7251 lynda.terreson@jll.com

CHASE

RETAIL A-1 2,200 SF

RETAIL B-1 1,776 SF

DUNKIN

Buff Teague 1 251 341 1600 buff.teague@jll.com

jll.com

Jones Lang LaSalle Americas, Inc. License# CO508577000 9.27.24 **JLL** SEE A BRIGHTER WAY

#### **Zoom In Aerial**