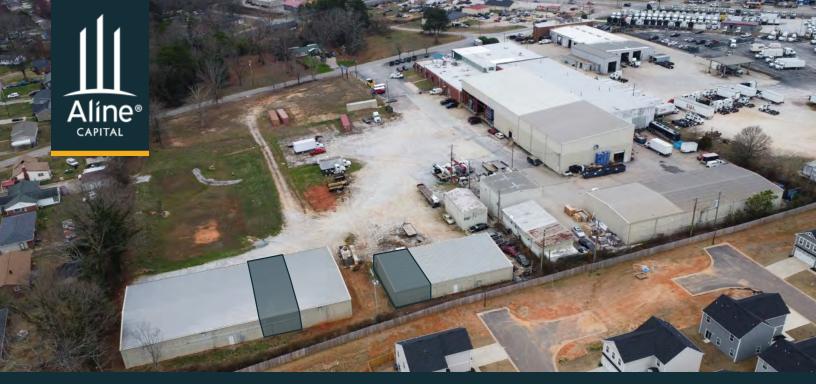

## Warehouse Spaces Available For Lease

Fairfield Business Park | 716 E Fairfield Rd | Greenville, SC 29605

Aline Capital's Industrial Team is pleased to present for lease a 1,100 SF and a 2,800 SF warehouse space in the heart of Greenville, SC. Both spaces are turnkey and ready for immediate occupancy. The property is fully fenced with gated entry, and located off White Horse Road, only 4 minutes from Interstate 85 in Greenville. Office space also available (adjacent building).