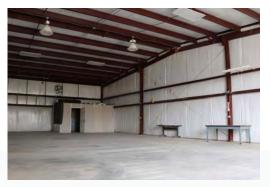

This 2,800 SF warehouse space features an oversized drive-in door (12'  $\times$  14') and 18' to 20' clear height. The unit also has access to a shared bathroom inside the building. This space is available now at \$8.00/SF NNN, with the 0pEx estimated to be \$1.55/SF. (\$2,229.24 per month all in)

This 1,100 SF warehouse space features a drive-in door (10'  $\times$  12') and a 16' clear height. The unit also has access to a shared bathroom inside the building. This space is available now at \$9.50/SF NNN, with the OpEx estimated to be \$1.02/SF. (\$965.00 per month all-in)