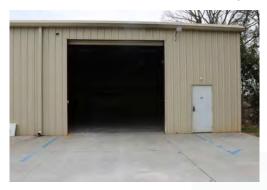

This 2,800 SF warehouse space features an oversized drive-in door (12'  $\times$  14') and 18' to 20' clear height. The unit also has access to a shared bathroom inside the building. This space is available now at \$8.00/SF NNN, with the 0pEx estimated to be \$1.55/SF. (\$2,229.24 per month all in)

This 1,100 SF warehouse space features a drive-in door (10'  $\times$  12') and a 16' clear height. The unit also has access to a shared bathroom inside the building. This space is available now at \$9.50/SF NNN, with the OpEx estimated to be \$1.02/SF. (\$965.00 per month all-in)