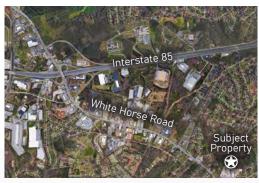

## Warehouse Spaces Available For Lease

Fairfield Business Park | 716 E Fairfield Rd | Greenville, SC 29605

Aline Capital's Industrial Team is pleased to present for lease a 1,100 SF and a 2,800 SF warehouse space in the heart of Greenville, SC. Both spaces are turnkey and ready for immediate occupancy. The property is fully fenced with gated entry, and located off White Horse Road, only 4 minutes from Interstate 85 in Greenville. Office space also available (adjacent building).