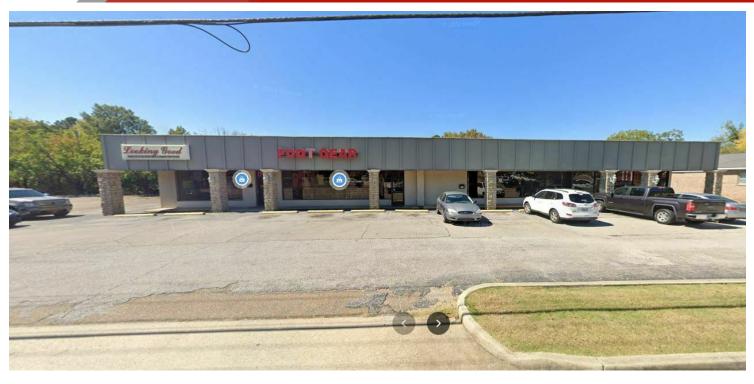

# 507 N GLOSTER ST

### **OFFERING SUMMARY**

Available SF: 6,000 - 14,820 SF

Lease Rate: \$10.00 - 12.00

SF/yr (NNN)

Lot Size: 825,505,560 SF

Year Built: 1974

**Building Size:** 8,820 SF

#### PROPERTY OVERVIEW

6,000 SF to 14,820 SF available. Both spaces have large retail sales floors and basement space below for storage. Landlord is willing to provide TIA for qualified Tenants.

#### LOCATION OVERVIEW

Well located on one of the 2 primary commercial thoroughfares in the market with 22,000 ADT. Surrounded by retail, medical, and office users and in close proximity to downtown.