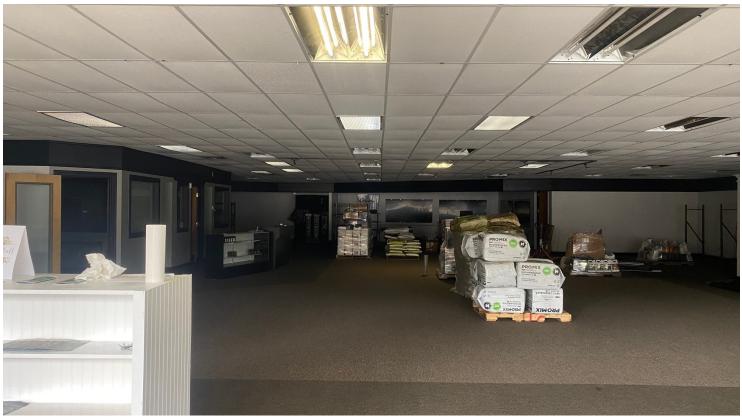

#### PROPERTY OVERVIEW

6,000 SF to 14,820 SF available. Both spaces have large retail sales floors and basement space below for storage. Landlord is willing to provide TIA for qualified Tenants.