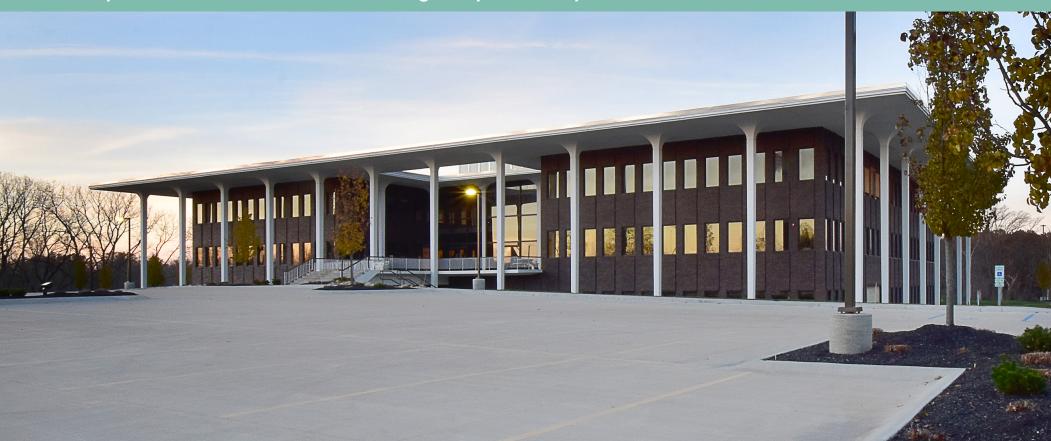

Property Aerial — 500 feet of frontage along I-80

# **Property Information**

Newly renovated Class A building with all new building systems including HVAC, electrical, plumbing and flooring. Excellent visibility and accessibility boasting 500 feet of frontage along I-80 and less than a mile from a major interchange. Parking abound with 680 spaces available and room to expand.