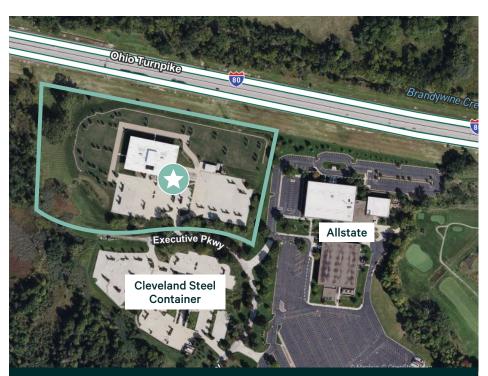

| Frame                  | Steel & concrete masonry                            |
| Facade                 | CMU, brick. glass                                   |
| Roof                   | EPDM roof with metal decking on steel beams         |
| HVAC                   | New HVAC system provided by Carrier                 |
| Windows                | Insulated glazing in aluminum frames                |
| Electrical             | 1600 amp; 3-phase; 4-wire service; at 490/277 volts |
| Fire Life & Safety     | Wet pipe fire system plus fire alarm system         |





# Area Demographics - 3 Mile Radius





Daytime Population



Average Household Income





Number of Businesses



Average Housing Value



Location Aerial — Proximity to major interchanges including the Ohio Turnpike (I-80)



Property Aerial — 500 feet of frontage along I-80

## 24,000 SF First Floor Office Space

50 Executive Parkway | Hudson, Ohio 44236

## For Lease



## **Contact Us**

## **Steve Ross**

Vice President +1 216 363 6423 steve.ross@cbre.com

#### CBRE, Inc

950 Main Avenue Suite 200 Cleveland, Ohio 44113

© 2024 CBRE, Inc. All rights reserved. This information has been obtained from sources believed reliable, but has not been verified for accuracy or completeness. You should conduct a careful, independent investigation of the property and verify all information. Any reliance on this information is solely at your own risk. CBRE and the CBRE logo are service marks of CBRE, Inc. All other marks displayed on this document are the property of their respective owners, and the use of such logos do