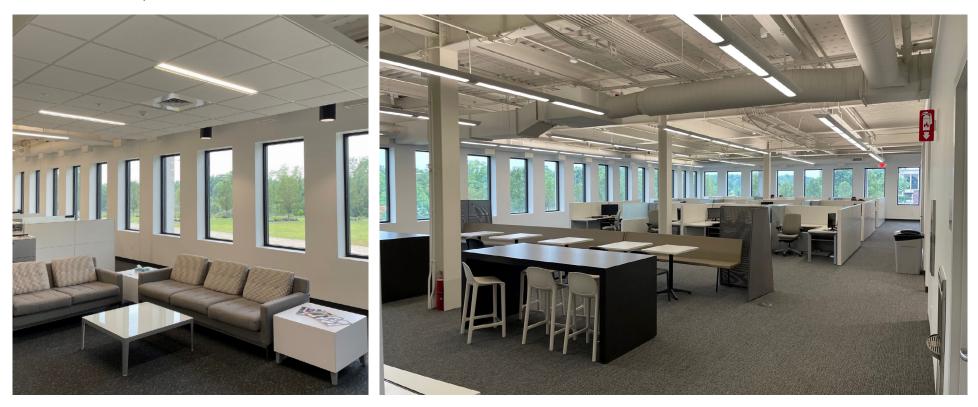

# **Property Information**

Newly renovated Class A building with all new building systems including HVAC, electrical, plumbing and flooring. Excellent visibility and accessibility boasting 500 feet of frontage along I-80 and less than a mile from a major interchange. Parking abound with 680 spaces available and room to expand.

Space Available: 24,000 SF on the First Floor

| Property Details       |                                                     |
|------------------------|-----------------------------------------------------|
| Parcel ID              | 32-01210                                            |
| Site Size              | 15.0 acres                                          |
| Building Size          | 70,000 SF   3 stories                               |
| Year Built & Renovated | 1969 / 2015 & 2021                                  |
| Parking                | 680 spaces                                          |
| Elevators              | 2 new passenger elevators serving all floors        |
| Frame                  | Steel & concrete masonry                            |
| Facade                 | CMU, brick. glass                                   |
| Roof                   | EPDM roof with metal decking on steel beams         |
| HVAC                   | New HVAC system provided by Carrier                 |
| Windows                | Insulated glazing in aluminum frames                |
| Electrical             | 1600 amp; 3-phase; 4-wire service; at 490/277 volts |
| Fire Life & Safety     | Wet pipe fire system plus fire alarm system         |