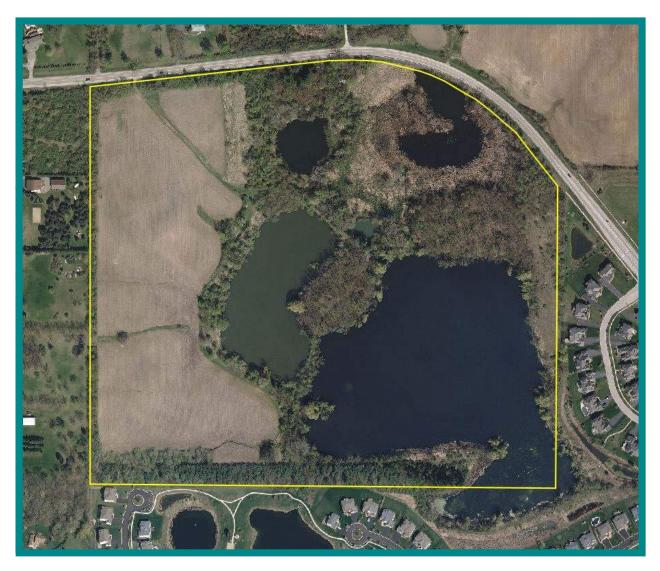

Sale Price: \$1,452,000 (\$44,000 per net acre)

**Remarks:** Prime "In-fill" site for single family or multi family subdivision, recreational, estate home and/or equestrian facility. Picturesque pond views and rolling topography. Approximately 33 acres net of wetlands and ponds. Subject property can remain in Lake County or be zoned and annexed to Lindenhurst, IL.

### Approx 78 Gross Acres (33 Net AC) 21155 - 21211 - 21353 W. Grass Lake Road Unincorporated Northern Lake County, Illinois

| Location:      | South Side of West Grass Lake Rd. East of North Savage Rd. and West of North Deep Lake Rd.                                                                                                                   |
|----------------|--------------------------------------------------------------------------------------------------------------------------------------------------------------------------------------------------------------|
| Access:        | Grass Lake Road                                                                                                                                                                                              |
| Frontage:      | Approximately 2,028' frontage on Grass Lake Road                                                                                                                                                             |
| Zoning:        | AG (Agricultural) and OS (Open Space) in Lake County, IL                                                                                                                                                     |
| Available For: | Residential, Recreational, Equestrian                                                                                                                                                                        |
| Divisible:     | No                                                                                                                                                                                                           |
| Utilities:     | Nearby the South and East Boundaries of Property. Confirm with the Village of Lindenhurst.                                                                                                                   |
| Sale Price:    | \$1,452,000 (\$44,000 Per Net Acre)                                                                                                                                                                          |
| Remarks:       | Prime "In-fill" site for single family or multi family subdivision,<br>recreational, estate home and/or equestrian facility. Picturesque<br>pond views and rolling topography. Approximately 33 acres net of |

wetlands and ponds. Subject property can remain in Lake County

CONTACT: Robert Elbrecht 847.360.1375 sales@tristaterealty.com Tri-State Realty, Inc. • P.O. Box 7860 Gurnee, Illinois 60031 Commercial and Industrial Real Estate • Licensed in Illinois and Wisconsin