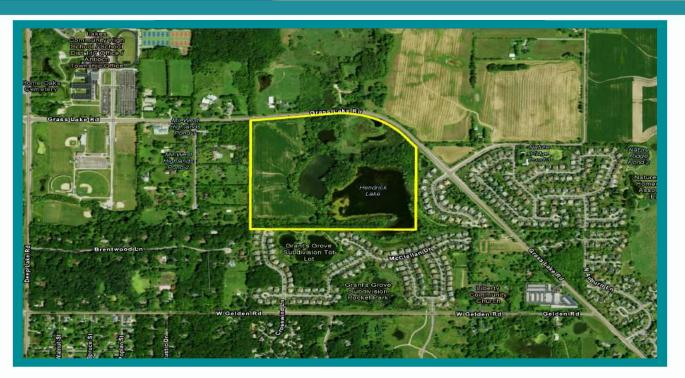

#### FOR SALE - APPROX 78 GROSS ACRES (33 NET AC) 21155-21211-21353 W. GRASS LAKE ROAD UNINCORPORATED LAKE COUNTY, ILLINOIS

**Location:** South Side of West Grass Lake Road. East of North Savage Rd. & West of North Deep Lake Road

Access: Grass Lake Road

**Frontage:** Approx. 2,028' on Grass Lake Road **Zoning:** AG (Agricultural) and OS (Open Space)

Available For: Residential

Divisible: No

Utilities: South & East Boundaries of property

Sale Price: \$1,452,000 (\$44,000 per net acre)

**Remarks:** Prime "In-fill" site for single family or multi family subdivision, recreational, estate home and/or equestrian facility. Picturesque pond views and rolling topography. Approximately 33 acres net of wetlands and ponds. Subject property can remain in Lake County or be zoned and annexed to Lindenhurst, IL.

### Approx 78 Gross Acres (33 Net AC) 21155 - 21211 - 21353 W. Grass Lake Road Unincorporated Northern Lake County, Illinois

| Location:      | South Side of West Grass Lake Rd. East of North Savage Rd. and West of North Deep Lake Rd.                                                                                                                   |
|----------------|--------------------------------------------------------------------------------------------------------------------------------------------------------------------------------------------------------------|
| Access:        | Grass Lake Road                                                                                                                                                                                              |
| Frontage:      | Approximately 2,028' frontage on Grass Lake Road                                                                                                                                                             |
| Zoning:        | AG (Agricultural) and OS (Open Space) in Lake County, IL                                                                                                                                                     |
| Available For: | Residential, Recreational, Equestrian                                                                                                                                                                        |
| Divisible:     | No                                                                                                                                                                                                           |
| Utilities:     | Nearby the South and East Boundaries of Property. Confirm with the Village of Lindenhurst.                                                                                                                   |
| Sale Price:    | \$1,452,000 (\$44,000 Per Net Acre)                                                                                                                                                                          |
| Remarks:       | Prime "In-fill" site for single family or multi family subdivision,<br>recreational, estate home and/or equestrian facility. Picturesque<br>pond views and rolling topography. Approximately 33 acres net of |