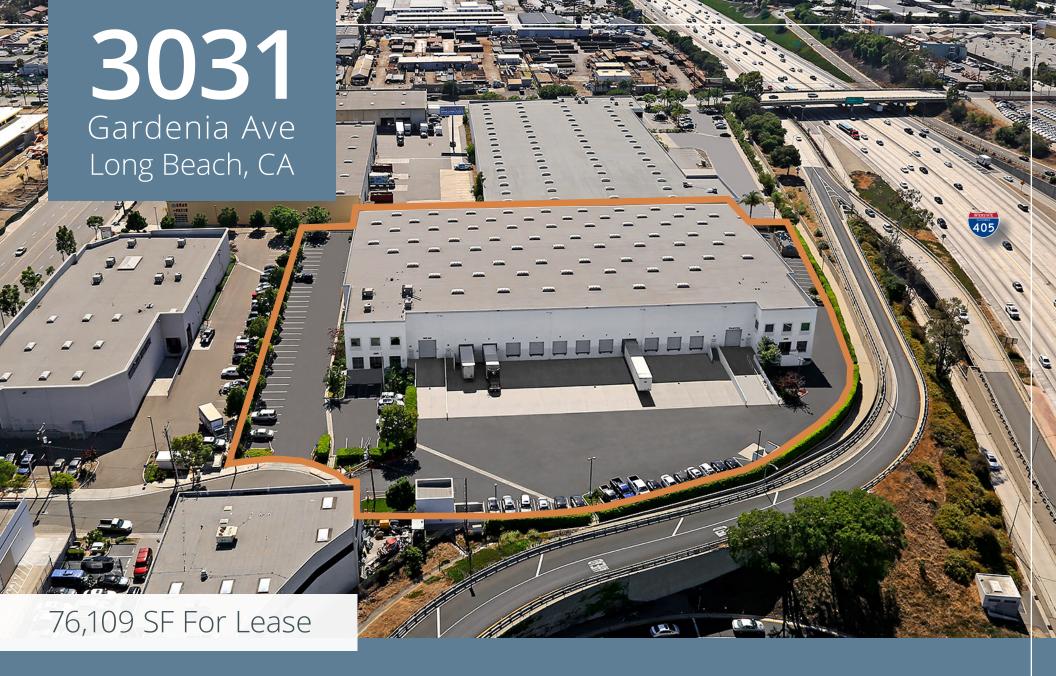

#### **Highlights**

- Corporate Image Building
- 76,109 SF Available
- 9,071 SF High Quality Offices
- 28' 33' Clearance Height
- 11 Dock High Doors
- 2 Grade Level Doors
- ESFR Sprinkler System
- 900 Amps (Subject to Tenant Verification)
- 120' 155' Truck Court
- Abundant Parking
- Secured Yard
- 405 Freeway Adjacency and Visibility to ±300,000 Vehicles Daily