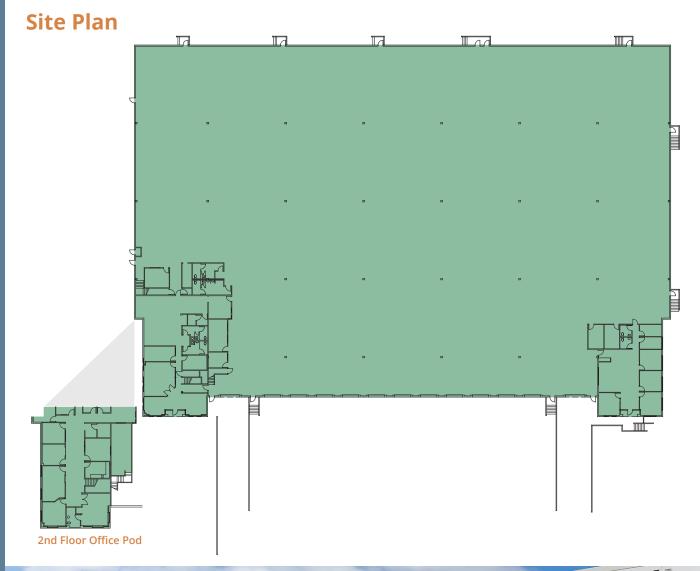

#### **Highlights**

- Corporate Image Building
- 76,109 SF Available
- 9,071 SF High Quality Offices
- 28' 33' Clearance Height
- 11 Dock High Doors
- 2 Grade Level Doors
- ESFR Sprinkler System
- 900 Amps (Subject to Tenant Verification)
- 120' 155' Truck Court
- Abundant Parking
- Secured Yard
- 405 Freeway Adjacency and Visibility to ±300,000 Vehicles Daily