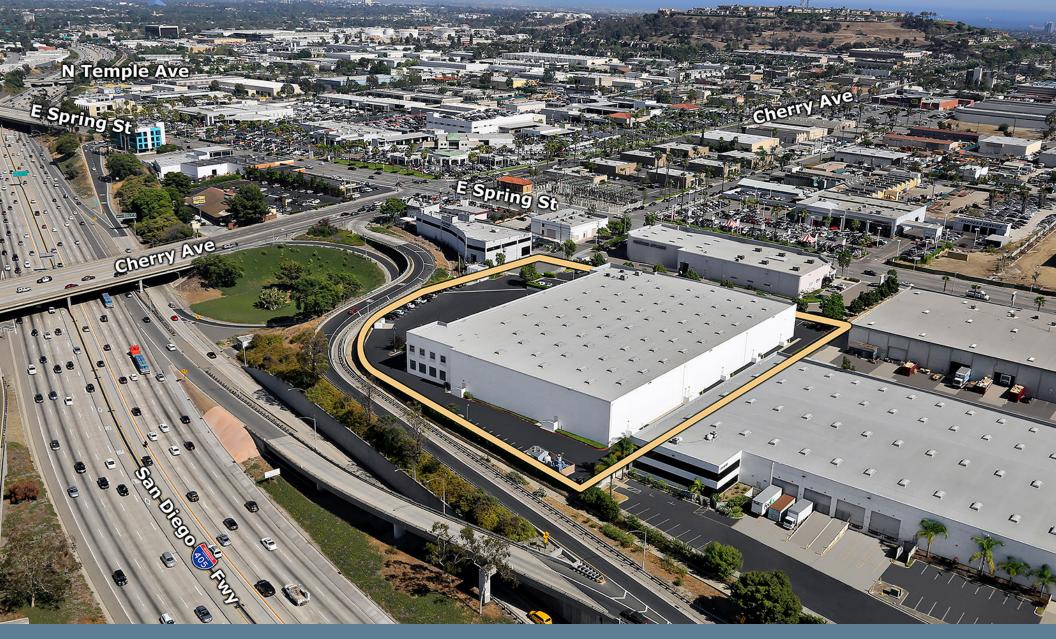

# The Property

#### **Highlights**

- Corporate Image Building
- 76,109 SF Available
- 9,071 SF High Quality Offices
- 28' 33' Clearance Height
- 11 Dock High Doors
- 2 Grade Level Doors
- ESFR Sprinkler System
- 900 Amps (Subject to Tenant Verification)
- 120' 155' Truck Court
- Abundant Parking
- Secured Yard
- 405 Freeway Adjacency and Visibility to ±300,000 Vehicles Daily