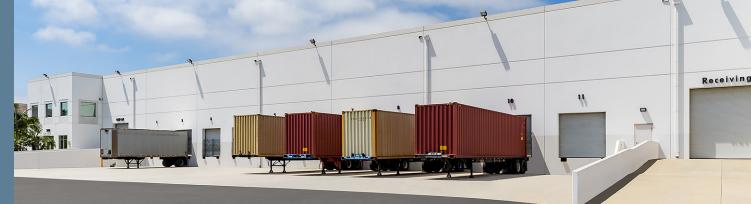

#### **Highlights**

- Corporate Image Building
- 76,109 SF Available
- 9,071 SF High Quality Offices
- 28' 33' Clearance Height
- 11 Dock High Doors
- 2 Grade Level Doors
- ESFR Sprinkler System
- 900 Amps (Subject to Tenant Verification)
- 120' 155' Truck Court
- Abundant Parking
- Secured Yard
- 405 Freeway Adjacency and Visibility to ±300,000 Vehicles Daily