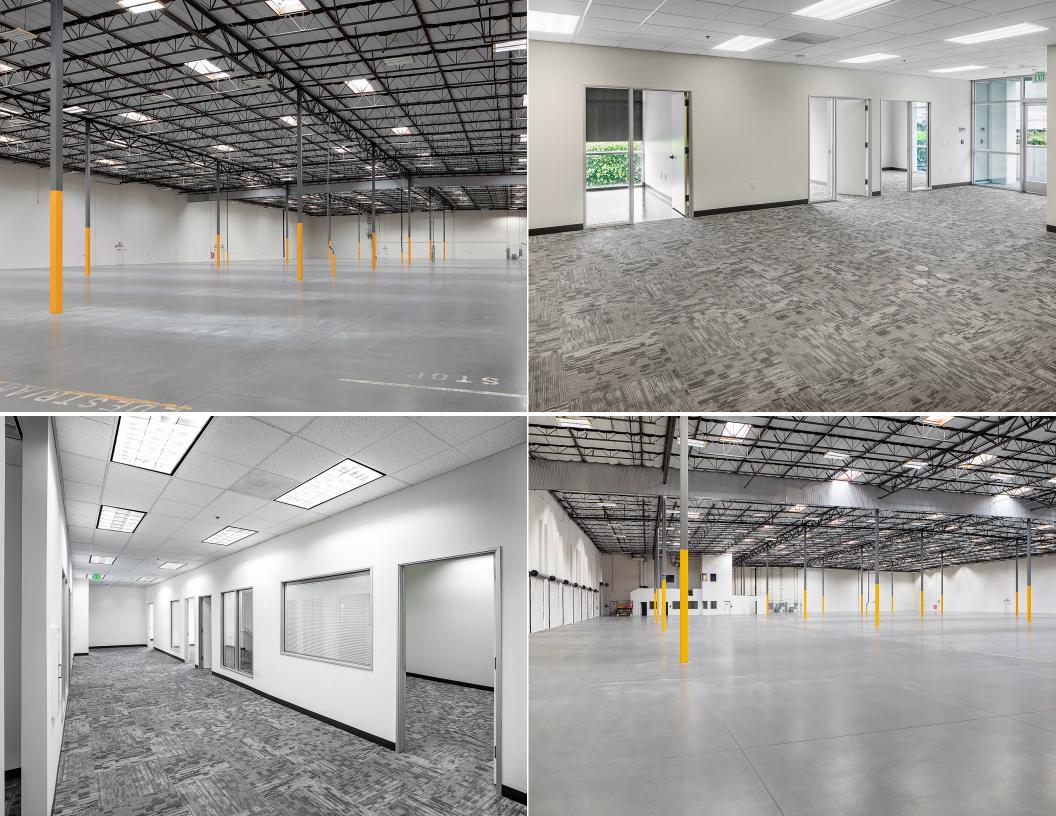

#### **Highlights**

- Corporate Image Building
- 76,109 SF Available
- 9,071 SF High Quality Offices
- 28' 33' Clearance Height
- 11 Dock High Doors
- 2 Grade Level Doors
- ESFR Sprinkler System
- 900 Amps (Subject to Tenant Verification)
- 120' 155' Truck Court
- Abundant Parking
- Secured Yard
- 405 Freeway Adjacency and Visibility to ±300,000 Vehicles Daily