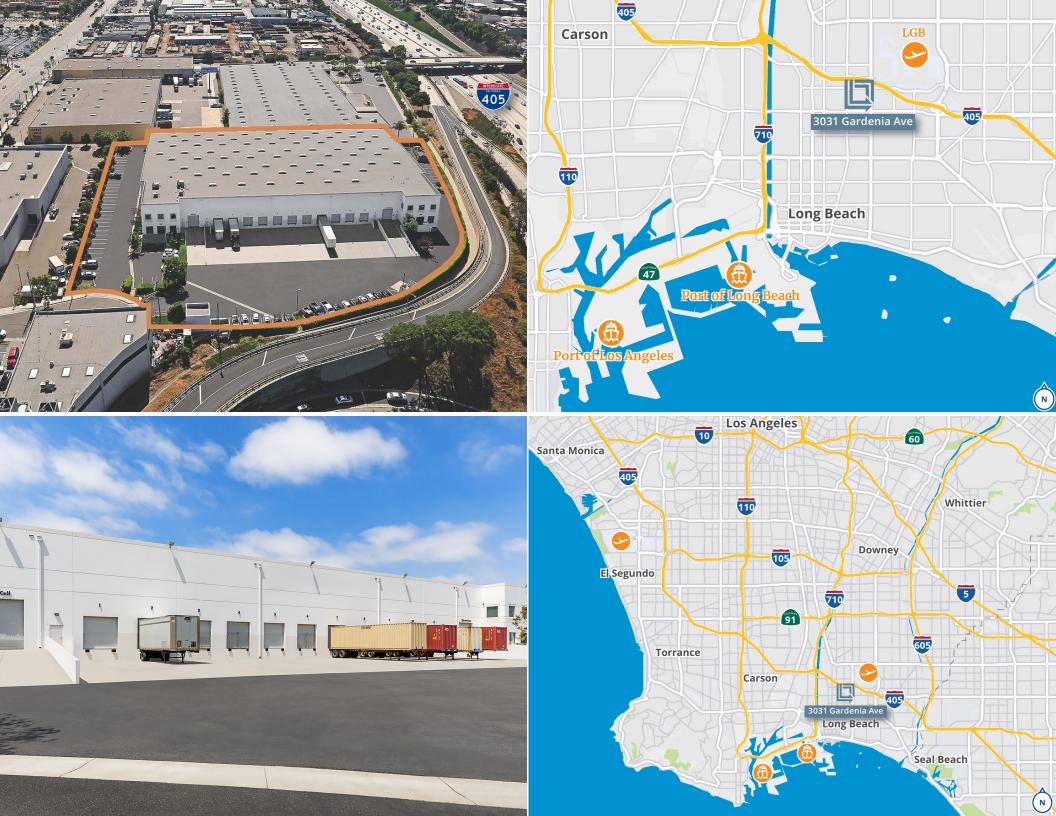

# The Property

#### **Highlights**

- Corporate Image Building
- 76,109 SF Available
- 9,071 SF High Quality Offices
- 28' 33' Clearance Height
- 11 Dock High Doors
- 2 Grade Level Doors
- ESFR Sprinkler System
- 900 Amps (Subject to Tenant Verification)
- 120' 155' Truck Court
- Abundant Parking
- Secured Yard
- 405 Freeway Adjacency and Visibility to ±300,000 Vehicles Daily