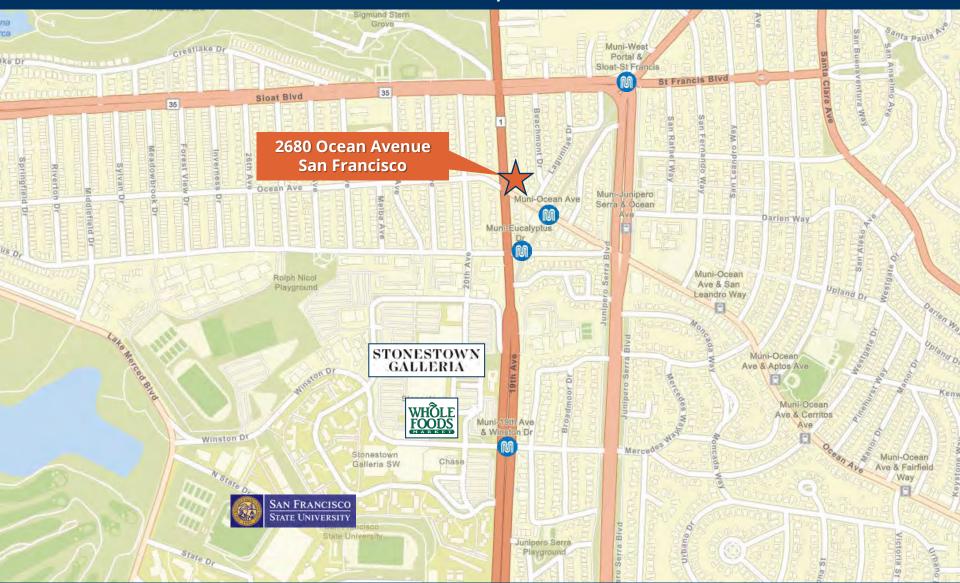

### **LOCATION**

- Located just east of 19<sup>th</sup>
   Avenue near Stonestown
   Galleria
- Close to Muni
- City parking lot across the street and plentiful street and neighborhood parking

### **BUILDING**

- Approximately 1,026 rsf (area to be confirmed)
- Fully-equipped dental suite with reception area, 4 large operatories, restroom, lab, breakroom and spacious waiting area
- Equipment available includes chairs and compressor
- Move-in ready