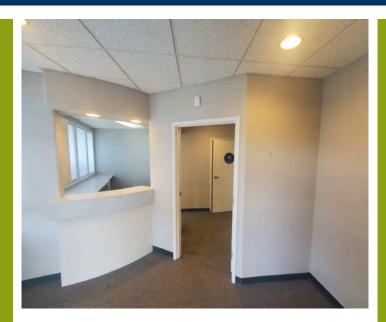

### **BUILDING**

- Approximately 1,026 rsf (area to be confirmed)
- Fully-equipped dental suite with reception area, 4 large operatories, restroom, lab, breakroom and spacious waiting area
- Equipment available includes chairs and compressor
- Move-in ready

#### **Suite 2680**

1,026 RSF

- Fully-equipped dental suite with reception area, 4 large operatories, restroom, lab, breakroom and spacious waiting area
- Equipment available includes chairs and compressor
- Move-in ready