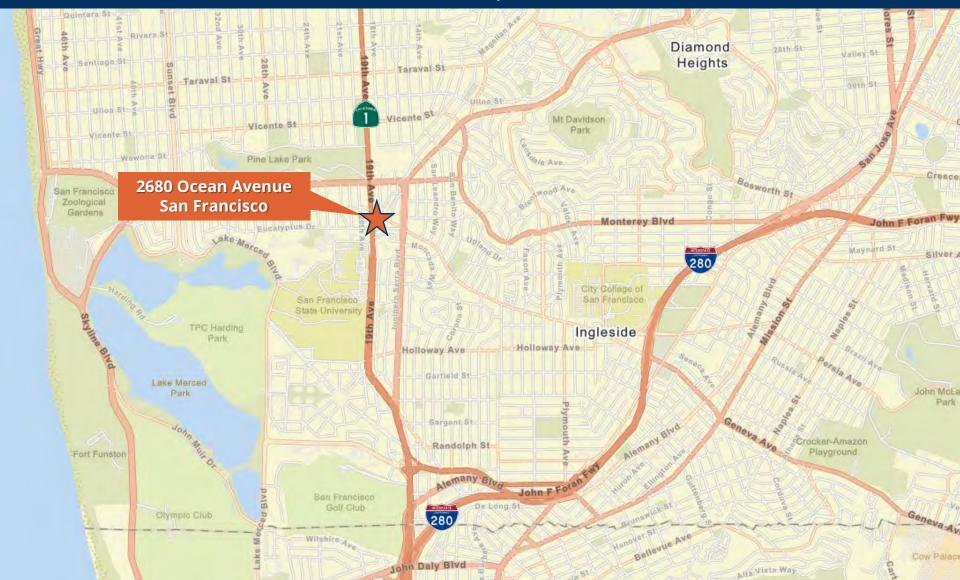

### **LOCATION**

- Located just east of 19<sup>th</sup>
   Avenue near Stonestown
   Galleria
- Close to Muni
- City parking lot across the street and plentiful street and neighborhood parking