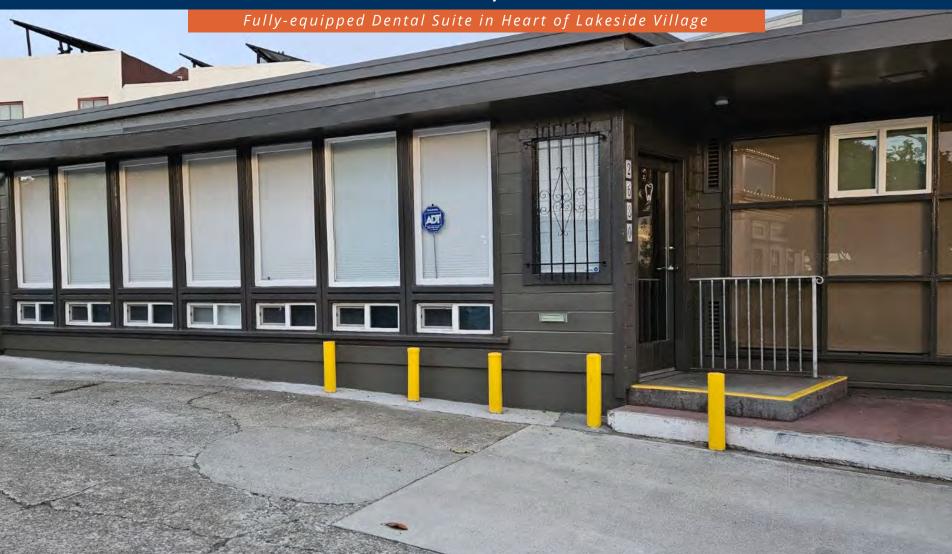

### **BUILDING**

- Approximately 1,026 rsf (area to be confirmed)
- Fully-equipped dental suite with reception area, 4 large operatories, restroom, lab, breakroom and spacious waiting area
- Equipment available includes chairs and compressor
- Move-in ready

#### **Suite 2680**

1,026 RSF

- Fully-equipped dental suite with reception area, 4 large operatories, restroom, lab, breakroom and spacious waiting area
- Equipment available includes chairs and compressor
- Move-in ready