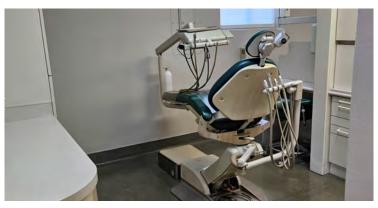

### **BUILDING**

- Approximately 1,026 rsf (area to be confirmed)
- Fully-equipped dental suite with reception area, 4 large operatories, restroom, lab, breakroom and spacious waiting area
- Equipment available includes chairs and compressor
- Move-in ready

#### **Suite 2680**

1,026 RSF

- Fully-equipped dental suite with reception area, 4 large operatories, restroom, lab, breakroom and spacious waiting area
- Equipment available includes chairs and compressor
- Move-in ready