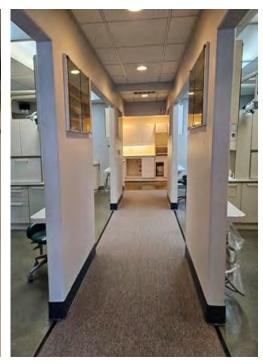

### **BUILDING**

- Approximately 1,026 rsf (area to be confirmed)
- Fully-equipped dental suite with reception area, 4 large operatories, restroom, lab, breakroom and spacious waiting area
- Equipment available includes chairs and compressor
- Move-in ready

#### **Suite 2680**

1,026 RSF

- Fully-equipped dental suite with reception area, 4 large operatories, restroom, lab, breakroom and spacious waiting area
- Equipment available includes chairs and compressor
- Move-in ready