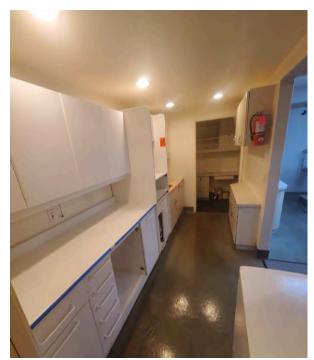

### **BUILDING**

- Approximately 1,026 rsf (area to be confirmed)
- Fully-equipped dental suite with reception area, 4 large operatories, restroom, lab, breakroom and spacious waiting area
- Equipment available includes chairs and compressor
- Move-in ready

#### **Suite 2680**

1,026 RSF

- Fully-equipped dental suite with reception area, 4 large operatories, restroom, lab, breakroom and spacious waiting area
- Equipment available includes chairs and compressor
- Move-in ready