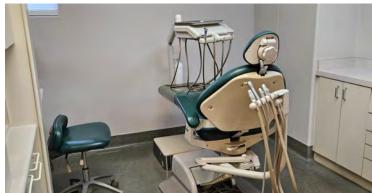

### **BUILDING**

- Approximately 1,026 rsf (area to be confirmed)
- Fully-equipped dental suite with reception area, 4 large operatories, restroom, lab, breakroom and spacious waiting area
- Equipment available includes chairs and compressor
- Move-in ready

#### **Suite 2680**

1,026 RSF

- Fully-equipped dental suite with reception area, 4 large operatories, restroom, lab, breakroom and spacious waiting area
- Equipment available includes chairs and compressor
- Move-in ready