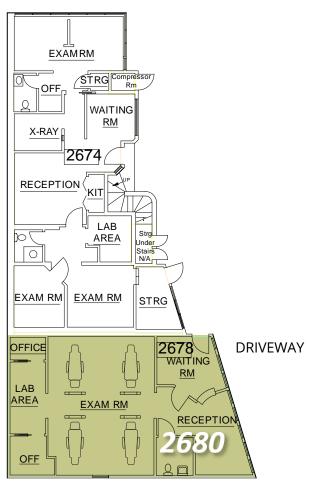

#### **Suite 2680**

1,026 RSF

- Fully-equipped dental suite with reception area, 4 large operatories, restroom, lab, breakroom and spacious waiting area
- Equipment available includes chairs and compressor
- Move-in ready