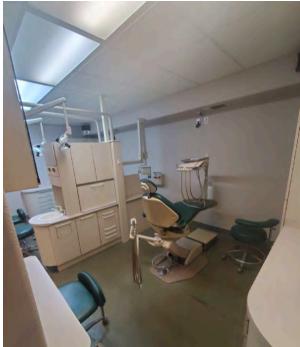

### **BUILDING**

- Approximately 1,026 rsf (area to be confirmed)
- Fully-equipped dental suite with reception area, 4 large operatories, restroom, lab, breakroom and spacious waiting area
- Equipment available includes chairs and compressor
- Move-in ready

#### **Suite 2680**

1,026 RSF

- Fully-equipped dental suite with reception area, 4 large operatories, restroom, lab, breakroom and spacious waiting area
- Equipment available includes chairs and compressor
- Move-in ready