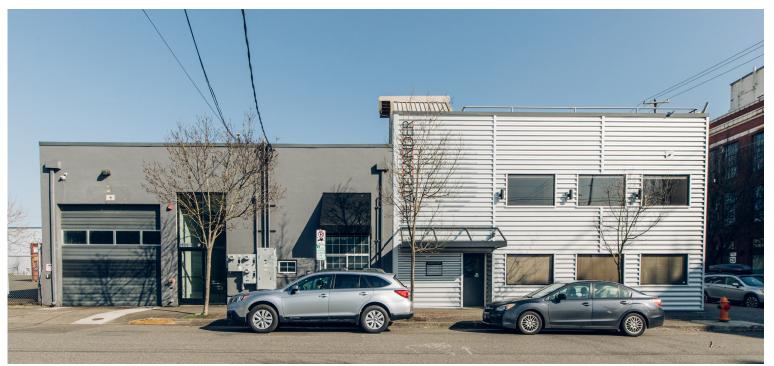

# THE ALEXANDER

1001-1015 SE Division Portland, Oregon 97202

Mixed-Use Building for Sale for \$3,000,000

- 100% Leased Investment Opportunity 6.31% CAP Rate
- Call brokers for more information

### **BUILDING HIGHLIGHTS**

- Prime SE Portland Location
- Home to Akadi, a West African restaurant named as Eater Portland's "38 Essential Restaurants"
- Built in 1900 and renovated in 2017
- Concrete flooring
- Exposed wood beams
- · Exposed bow truss ceilings
- · Building is sprinklered
- Rooftop deck

## FOR SALE THE ALEXANDER

1001-1015 SE Division | Portland, OR 97202