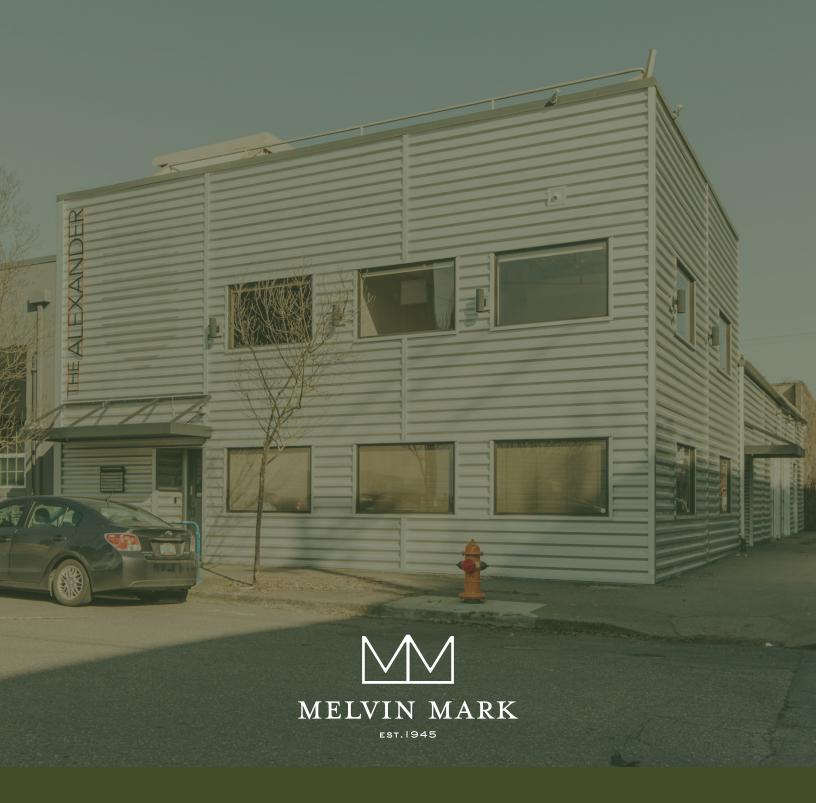

# THE ALEXANDER

1001-1015 SE Division Portland, Oregon 97202

Mixed-Use Building for Sale for \$3,000,000

- 100% Leased Investment Opportunity 6.31% CAP Rate
- Call brokers for more information

### **BUILDING HIGHLIGHTS**

- Prime SE Portland Location
- Home to Akadi, a West African restaurant named as Eater Portland's "38 Essential Restaurants"
- Built in 1900 and renovated in 2017
- Concrete flooring
- Exposed wood beams
- · Exposed bow truss ceilings
- · Building is sprinklered
- Rooftop deck

# THE ALEXANDER 9,114 RSF TOTAL (approx.)

For Sale \$2,800,000

100% Leased Investment Opportunity - 6.78% CAP Rate

Prime Location and Good Tenant Mix

**DON DRAKE** 503.546.4527

503.546.4527 ddrake@melvinmark.com Licensed in OR BRYN HOKKANEN 503.546.4534 bhokkanen@melvinmark.com

## FOR SALE THE ALEXANDER

1001-1015 SE Division | Portland, OR 97202