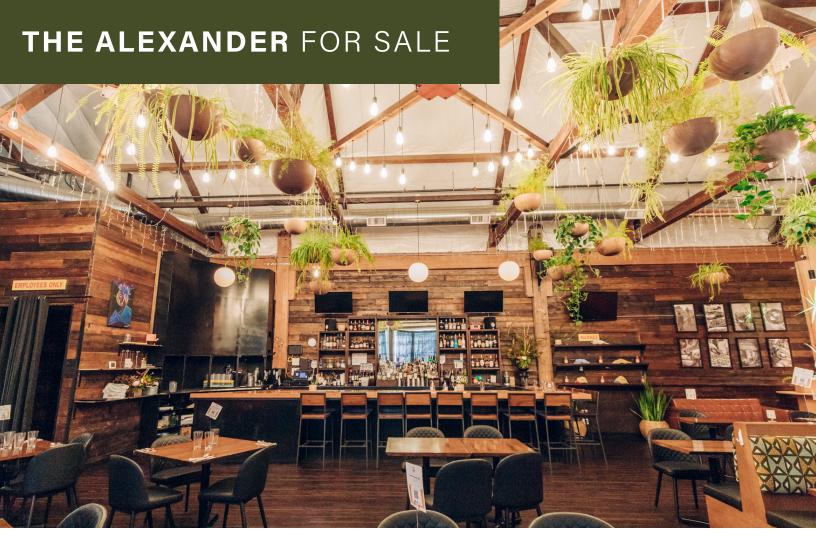

### **BUILDING HIGHLIGHTS**

- Prime SE Portland Location
- Home to Akadi, a West African restaurant named as Eater Portland's "38 Essential Restaurants"
- Built in 1900 and renovated in 2017
- Concrete flooring
- Exposed wood beams
- · Exposed bow truss ceilings
- · Building is sprinklered
- Rooftop deck

# THE ALEXANDER

1001-1015 SE Division Portland, Oregon 97202

Mixed-Use Building for Sale for \$3,000,000

- 100% Leased Investment Opportunity 6.31% CAP Rate
- Call brokers for more information