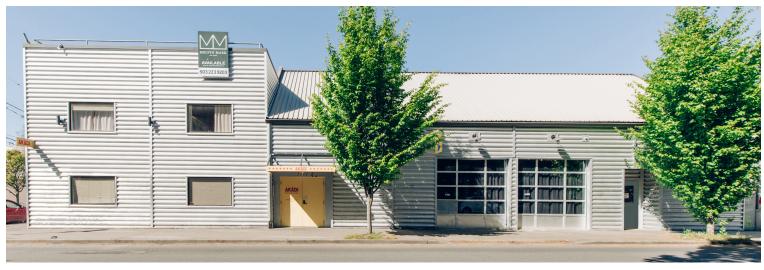

### **BUILDING HIGHLIGHTS**

- Prime SE Portland Location
- Home to Akadi, a West African restaurant named as Eater Portland's "38 Essential Restaurants"
- Built in 1900 and renovated in 2017
- Concrete flooring
- Exposed wood beams
- · Exposed bow truss ceilings
- · Building is sprinklered
- Rooftop deck

# THE ALEXANDER 9,114 RSF TOTAL (approx.)

For Sale \$2,800,000

100% Leased Investment Opportunity - 6.78% CAP Rate

Prime Location and Good Tenant Mix

**DON DRAKE** 503.546.4527

503.546.4527 ddrake@melvinmark.com Licensed in OR BRYN HOKKANEN 503.546.4534 bhokkanen@melvinmark.com