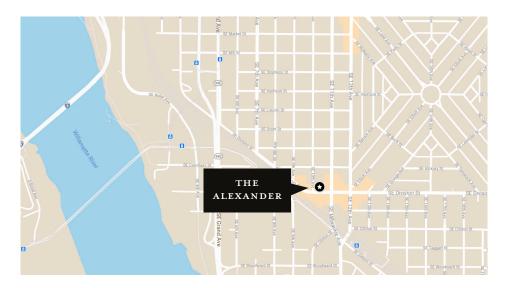

### THE ALEXANDER LOCATION

### **LOCATION HIGHLIGHTS**

- Highly visible location on Division Street
- Located within one of the most lively dining and retail districts in the city
- Home to Akadi, acclaimed West African restaurant and sauce purveyor
- 0.2 miles from the Clinton St/12th Ave MAX Station
- Central location, convenient to freeway access
- Near TriMet bus route and MAX light rail
- Hawthorne street attractions nearby, including Cartopia and Asylum food carts
- Blocks away from the Ladd's Addition Rose Gardens