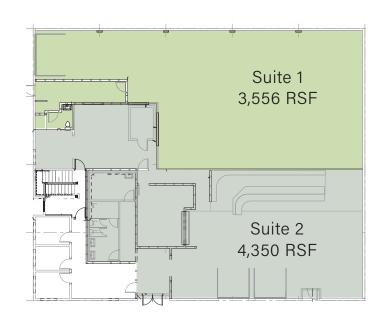

MANAGED BY

CENTRAL

Suite 3 1,208 RSF

| Tenant                      | Suite | RSF   | Lease Expiration |
|-----------------------------|-------|-------|------------------|
| Asian Import<br>Specialists | 1     | 3,556 | 5.31.29          |
| Akadi Restaurant            | 2     | 4,350 | 8.31.27*         |
| Counseling Office           | 3     | 1,208 | 10.31.28         |

<sup>\*</sup>with renewal option