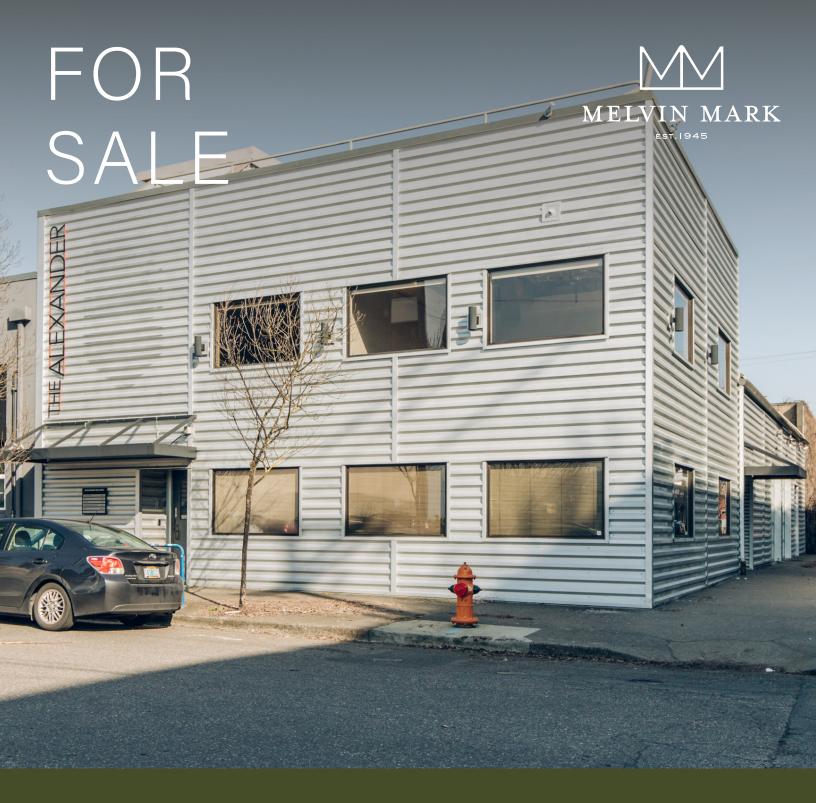

# THE ALEXANDER

1001-1015 SE Division Portland, Oregon 97202

Mixed-Use Building for Sale for \$3,000,000

- 100% Leased Investment Opportunity 6.31% CAP Rate
- Call brokers for more information

## FOR SALE THE ALEXANDER

1001-1015 SE Division | Portland, OR 97202