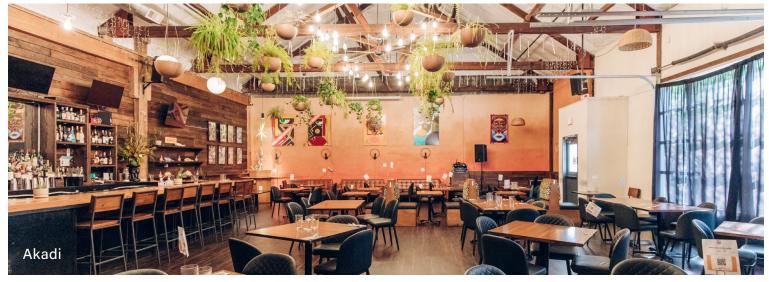

### **BUILDING HIGHLIGHTS**

- Prime SE Portland Location
- Home to Akadi, a West African restaurant named as Eater Portland's "38 Essential Restaurants"
- Built in 1900 and renovated in 2017
- Concrete flooring
- Exposed wood beams
- · Exposed bow truss ceilings
- · Building is sprinklered
- Rooftop deck

MANAGED BY

CENTRAL

Suite 3 1,208 RSF

| Tenant                      | Suite | RSF   | Lease Expiration |
|-----------------------------|-------|-------|------------------|
| Asian Import<br>Specialists | 1     | 3,556 | 5.31.29          |
| Akadi Restaurant            | 2     | 4,350 | 8.31.27*         |
| Counseling Office           | 3     | 1,208 | 10.31.28         |

### **LOCATION HIGHLIGHTS**

- Highly visible location on Division Street
- Located within one of the most lively dining and retail districts in the city
- Home to Akadi, acclaimed West African restaurant and sauce purveyor
- 0.2 miles from the Clinton St/12th Ave MAX Station
- Central location, convenient to freeway access
- Near TriMet bus route and MAX light rail
- Hawthorne street attractions nearby, including Cartopia and Asylum food carts
- Blocks away from the Ladd's Addition Rose Gardens