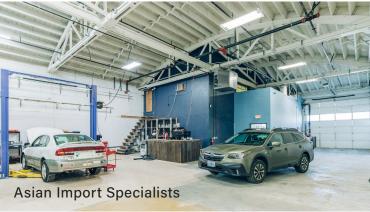

MANAGED BY

CENTRAL

Suite 3 1,208 RSF

| Tenant                      | Suite | RSF   | Lease Expiration |
|-----------------------------|-------|-------|------------------|
| Asian Import<br>Specialists | 1     | 3,556 | 5.31.29          |
| Akadi Restaurant            | 2     | 4,350 | 8.31.27*         |
| Counseling Office           | 3     | 1,208 | 10.31.28         |