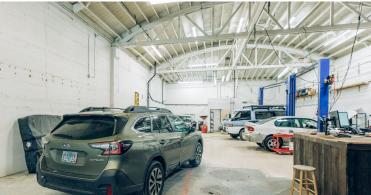

MANAGED BY

CENTRAL

Suite 3 1,208 RSF

| Tenant                      | Suite | RSF   | Lease Expiration |
|-----------------------------|-------|-------|------------------|
| Asian Import<br>Specialists | 1     | 3,556 | 5.31.29          |
| Akadi Restaurant            | 2     | 4,350 | 8.31.27*         |
| Counseling Office           | 3     | 1,208 | 10.31.28         |