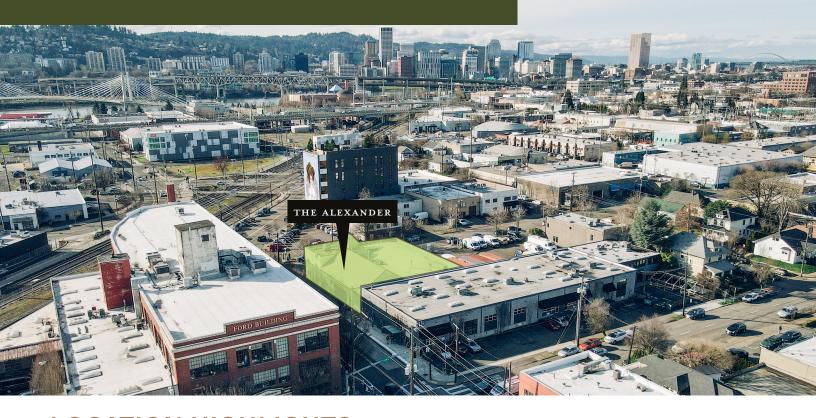

### THE ALEXANDER LOCATION

### **LOCATION HIGHLIGHTS**

- Highly visible location on Division Street
- Located within one of the most lively dining and retail districts in the city
- Home to Akadi, acclaimed West African restaurant and sauce purveyor
- 0.2 miles from the Clinton St/12th Ave MAX Station
- Central location, convenient to freeway access
- Near TriMet bus route and MAX light rail
- Hawthorne street attractions nearby, including Cartopia and Asylum food carts
- Blocks away from the Ladd's Addition Rose Gardens