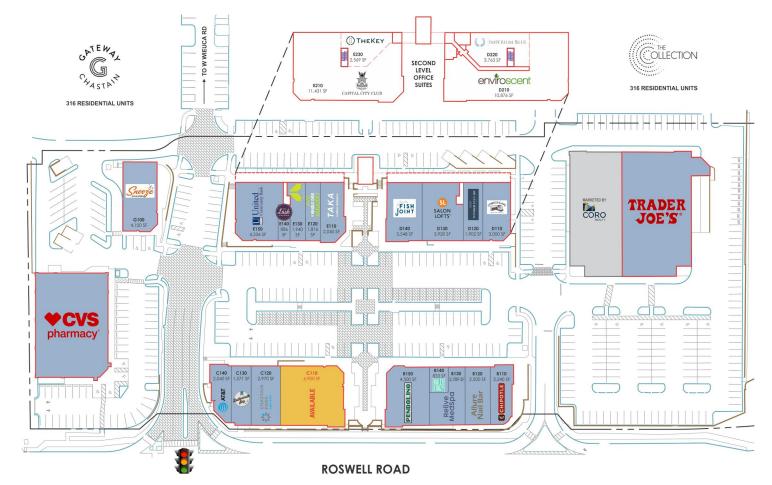

## 6,900 SF 2ND GENERATION **RESTAURANT SPACE**

Located in a 122,000 SF Mixed-Use Center with 700+ Residential Units On-site

Two (2) access points on Roswell Rd, including signalized access at Windsor Pkwy

One (1) access point on West Wieuca Rd

Walkable location near Chastain Park serving Buckhead, Sandy Springs and Brookhaven

FOR MORE INFORMATION PLEASE CONTACT **ED O'CONNOR** 770.729.2826 eoconnor@lavista.com

## **CHASTAIN MARKET**

DEMOCRADILICO

**Suite C110** 6,900 SF

| DEMUGRAPHICS |                   | 1-mile    | 3-mile    | 5-mile    |  |
|--------------|-------------------|-----------|-----------|-----------|--|
|              | Population        | 10,308    | 95,127    | 279,003   |  |
|              | Employees         | 7,705     | 116,367   | 261,896   |  |
|              | Average HH Income | \$213,954 | \$213,958 | \$176,064 |  |