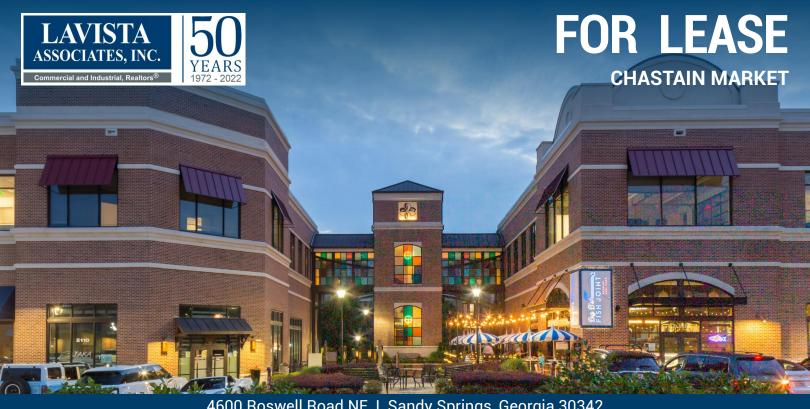

4600 Roswell Road NE | Sandy Springs, Georgia 30342

Chastain Market is an infill mixed-use development that combines luxury living, daily-use fitness, salon services and dining in a walkable location on Roswell Road. Chastain Market offers unparalleled access and convenience to the adjacent Chastain Park, Buckhead, Brookhaven and Sandy Springs neighborhoods.

## **FOR LEASE**

## **CHASTAIN MARKET**

DEMOCRADILICO

**Suite C110** 6,900 SF

| DEMUGRAPHICS |                   | 1-mile    | 3-mile    | 5-mile    |  |
|--------------|-------------------|-----------|-----------|-----------|--|
|              | Population        | 10,308    | 95,127    | 279,003   |  |
|              | Employees         | 7,705     | 116,367   | 261,896   |  |
|              | Average HH Income | \$213,954 | \$213,958 | \$176,064 |  |