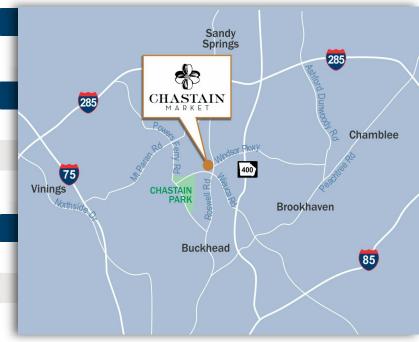

4600 Roswell Road NE | Sandy Springs, Georgia 30342

Chastain Market is an infill mixed-use development that combines luxury living, daily-use fitness, salon services and dining in a walkable location on Roswell Road. Chastain Market offers unparalleled access and convenience to the adjacent Chastain Park, Buckhead, Brookhaven and Sandy Springs neighborhoods.

## 6,900 SF 2ND GENERATION **RESTAURANT SPACE**

Located in a 122,000 SF Mixed-Use Center with 700+ Residential Units On-site

Two (2) access points on Roswell Rd, including signalized access at Windsor Pkwy

One (1) access point on West Wieuca Rd

Walkable location near Chastain Park serving Buckhead, Sandy Springs and Brookhaven

FOR MORE INFORMATION PLEASE CONTACT **ED O'CONNOR** 770.729.2826 eoconnor@lavista.com