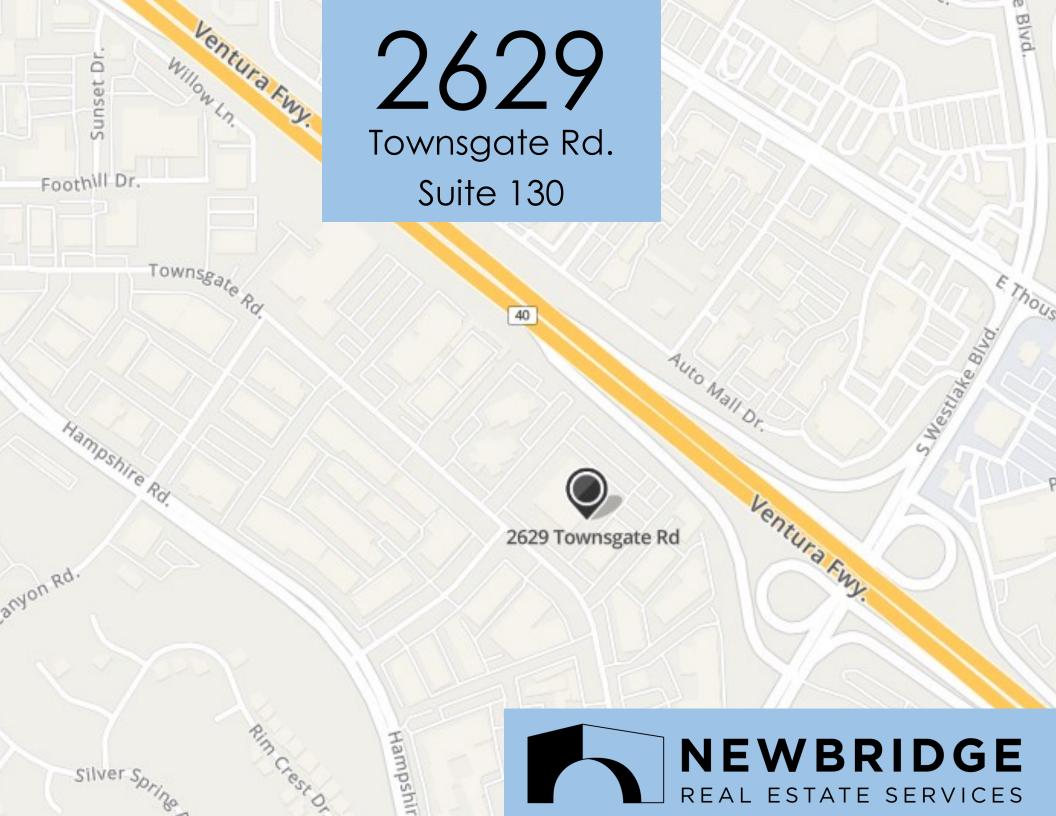

# 2629 Townsgate Rd. Suite 130

#### The Vantage at Westlake

2629 Townsgate Road is ideally located in the heart of Westlake Village on "Executive Row". Townsgate Road is known for its ideal location for businesses in the Westlake Village business corridor. The Building has easy access to the 101 Freeway from the Westlake Blvd. or Hampshire Road on/off ramps. Tenants enjoy easy access to shopping, dining, medical and many other retail services.