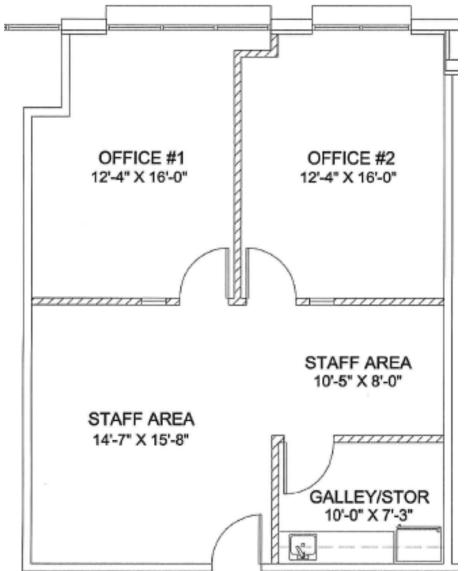

### NEWBRIDGE REAL ESTATE SERVICES

2629 Townsgate Rd. Suite 130 Availability Asking price Vacant | 973 RSF \$2.50 MG \*Tenant pays its own separately metered electricity and janitorial Use Type Parking Office Free @ 4/1000 Amenity Flexible Lease Terms Access 24/7/365 Convenient location Abundant Windows New Renovation Well Maintained

The Vantage at Westlake Village

- Two Generous Size Executive private
  Offices
- Open Bull-Pen area
- Convenient In Suite Kitchen
- Large Window Line
- Newly remodeled
- Close to Retail, Dining, Medical and other services