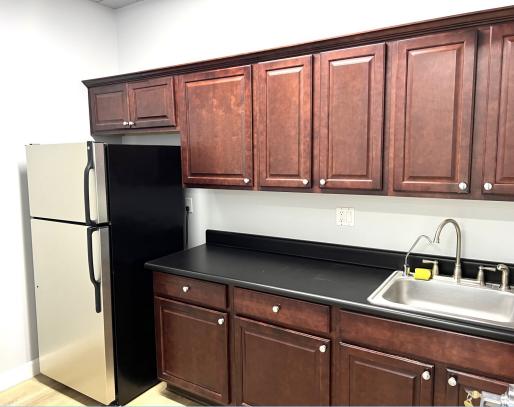

The Vantage at Westlake Village

- Two Generous Size Executive private
  Offices
- Open Bull-Pen area
- Convenient In Suite Kitchen
- Large Window Line
- Newly remodeled
- Close to Retail, Dining, Medical and other services