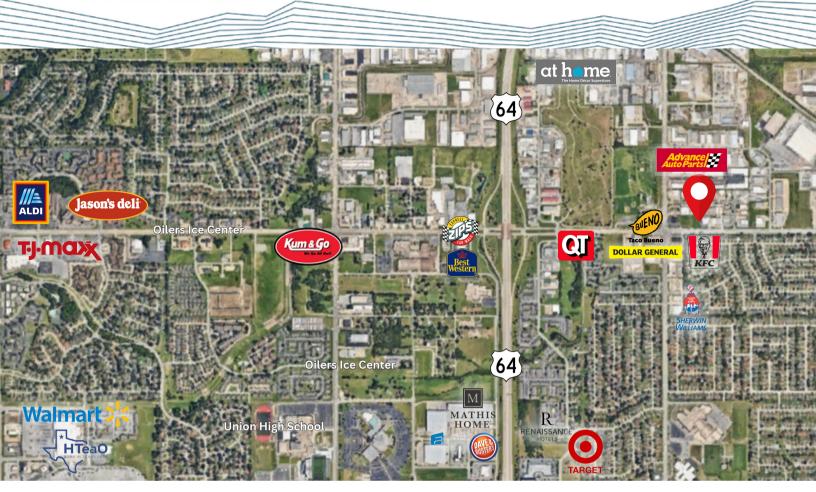

## **Property Highlights:**

- Easy access to Highway 169 and I-44
- approx. 288ft of frontage along E 61st St
- Heavy daytime traffic
- Just south of Broken Arrow Expressway
- Median age of 34 within 1 mile