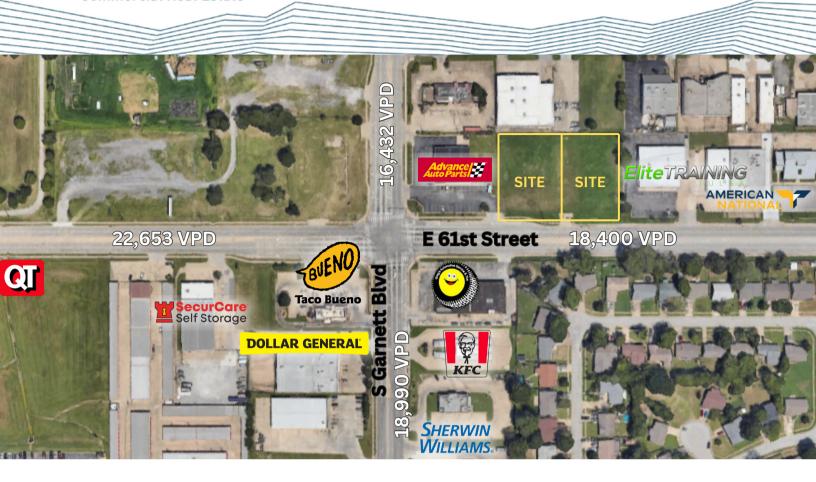

## Traffic Counts:

- E 61st St (W of Garnett): 22,653 VPD
- E 61st St (E of Garnett): 18,400 VPD
- Garnett Rd (N of 61st): 16,432 VPD
- Garnett Rd (S of 61st): 18,990 VPD

## **Property Highlights:**

- Easy access to Highway 169 and I-44
- approx. 288ft of frontage along E 61st St
- Heavy daytime traffic
- Just south of Broken Arrow Expressway
- Median age of 34 within 1 mile

Commercial Real Estate

E 61st Street Estimated 22,653 VPD