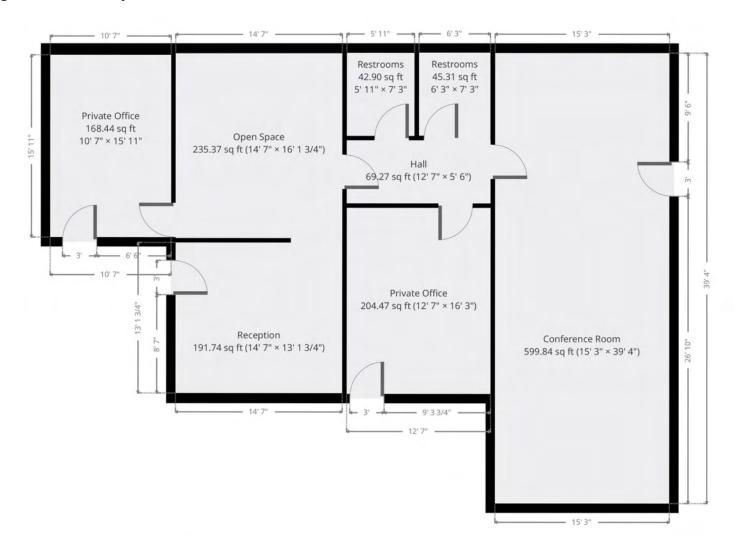

deal owner/user opportunity with high traffic counts, boasting 16,686 ADT on Bridge Street. The building itself is flooded with natural sunlight, complemented by two restrooms and a kitchen, providing a versatile space for a range of businesses. With a competitive lease rate of \$1.25 + NNN and available for Sublease, this property presents an exceptional chance to establish or expand your business in a thriving location.

#### PROPERTY HIGHLIGHTS

- Great Location On Newly Redeveloped Bridge St
- Owner/User Opportunity
- High Traffic Counts on Bridge Street 16,686 ADT
- The building has great natural sunlight
- 2 Restrooms and kitchen

#### **Jeffrey Helm**

Broker CalDRE #01428618 949.624.0630 jeff@helmre.com

# **Floor Plans**

### 620 Bridge Bldg

620 Bridge St, Yuba City, CA 95991





### **Jeffrey Helm**

Broker CalDRE #01428618 949.624.0630 jeff@helmre.com

## **Additional Photos**

## 620 Bridge Bldg

620 Bridge St, Yuba City, CA 95991











### **Jeffrey Helm**

Broker CalDRE #01428618 949.624.0630 jeff@helmre.com

## **Additional Photos**

## 620 Bridge Bldg

620 Bridge St, Yuba City, CA 95991













### **Jeffrey Helm**

Broker CalDRE #01428618 949.624.0630 jeff@helmre.com

# **Location Map**

### 620 Bridge Bldg

620 Bridge St, Yuba City, CA 95991





#### **Jeffrey Helm**

Broker CalDRE #01428618 949.624.0630 jeff@helmre.com

# **Demographics Map & Report**

### 620 Bridge Bldg

620 Bridge St, Yuba City, CA 95991

| ßН     | EL    | M    |
|--------|-------|------|
| III PR | OPERI | ΓIES |

| POPULATION           | 0.3 MILES | 0.5 MILES | 1 MILE