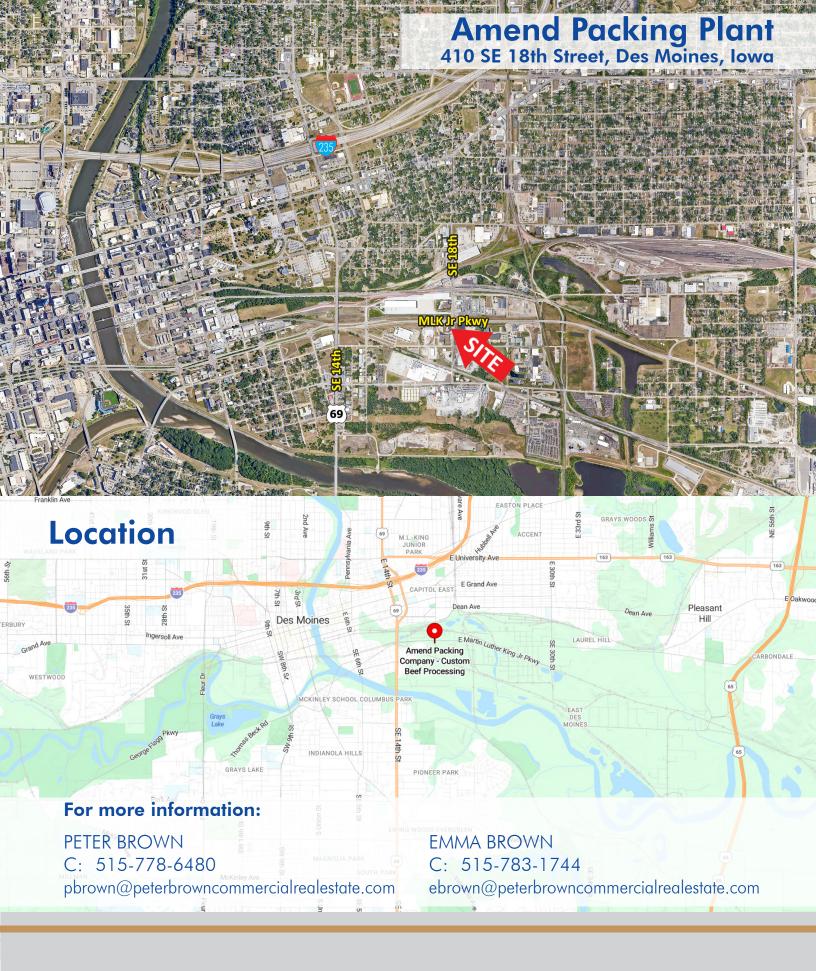

## **Amend Packing Plant**

410 SE 18th Street, Des Moines, Iowa

## **FEATURES**

- Hard corner on MLK @ SE 18th
- 31,764 s.f. lot
- Controlled intersection
- Zoned I2 Industrial
- Near Kemin & DM Transload

## For more information:

PETER BROWN C: 515-778-6480

pbrown@peterbrowncommercialrealestate.com

**EMMA BROWN** C: 515-783-1744

ebrown@peterbrowncommercialrealestate.com