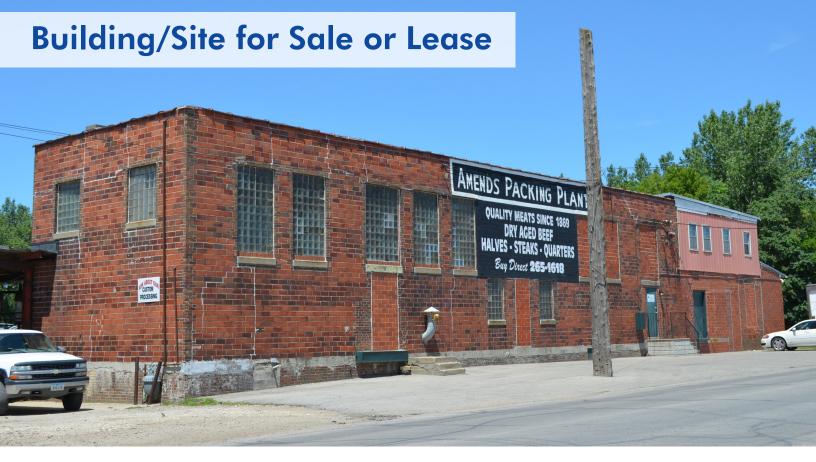

## **OVERVIEW**

Amend Packing Company has been at this location for approximately 80 years. Now, this location has become a hard corner on the new MLK Jr Parkway. The building was contructed as a packing plant, and is still in use today. The building is about 5,500 s.f., and the lot is about 32,000 s.f.

## **FEATURES**

- Hard corner on MLK @ SE 18th
- 31,764 s.f. lot
- Controlled intersection
- Zoned I2 Industrial
- Near Kemin & DM Transload