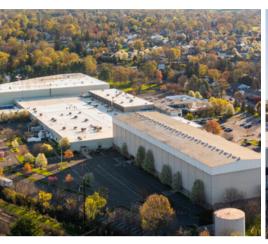

# **PROPERTY HIGHLIGHTS**

- 412,454 SF multi-tenant complex on 29.47 acres
- Flex Industrial Building Located catty corner to the SEPTA Hatboro Train Station
- Zoned LI: Limited Industrial District in Hatboro Borough
- Tax Parcel 08-00-05734-00-9
- 7 Mega Watts of Power to the site