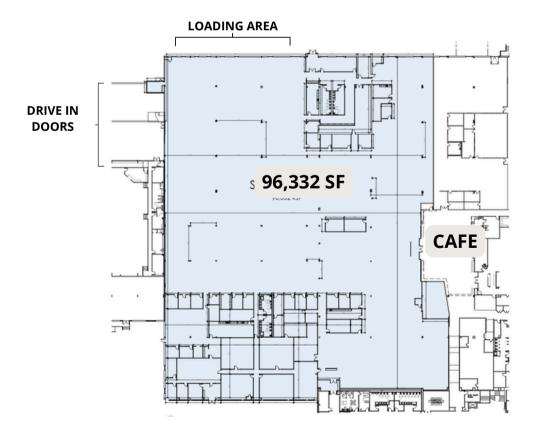

## **UNIT HIGHLIGHTS**

- Private entrance from parking lot
- · Large private offices & conference rooms
- · Private restrooms
- 18 ft. clear
- Fully Conditioned space
- Electric- 3 phase power: 1200 amps (+) available
- 1 Drive-in door currently servicing unit with the potential to add an additional Drive-in door
- · Up to 4 loading docks to be added
- Unit located next to common Grab N' Go Cafe.

# **FLOORPLAN**

THE FLYNN COMPANY PAGE 3