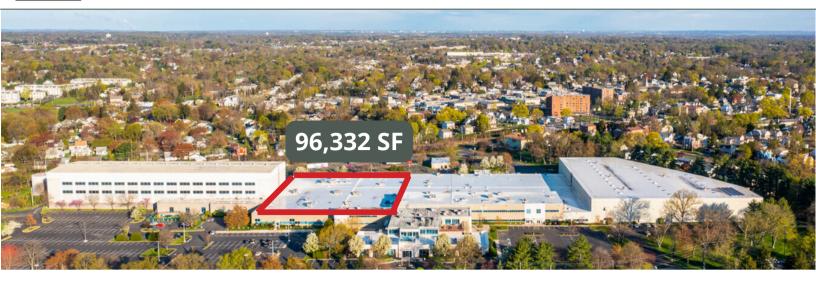

# 96,332 SF INDUSTRIAL SPACE AVAILABLE FOR LEASE

## 330-339 S WARMINSTER RD

HATBORO, PA 19040

MICHAEL BORSKI JR., SIOR MBORSKIJR@FLYNNCO.COM 215-561-6565 X 119

KEVIN FLYNN JR KFLYNNJR@FLYNNCO.COM 215-561-6565 X 121

215-561-6565 X 146

THE FLYNN COMPANY

#### 96,332 SF INDUSTRIAL SPACE

STATION PARK | 330-339 S WARMINSTER ROAD