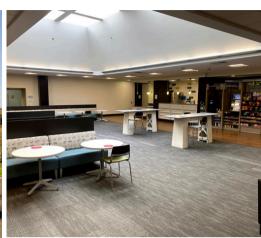

- Fully wet sprinklered system with a new pump installed in 2019
- · Two on-Site Generators
- 1249 Parking Spaces (3 per 1,000 SF parking ratio)
- · On-Site Common Grab N' Go Café
- On-Site KinderCare Daycare