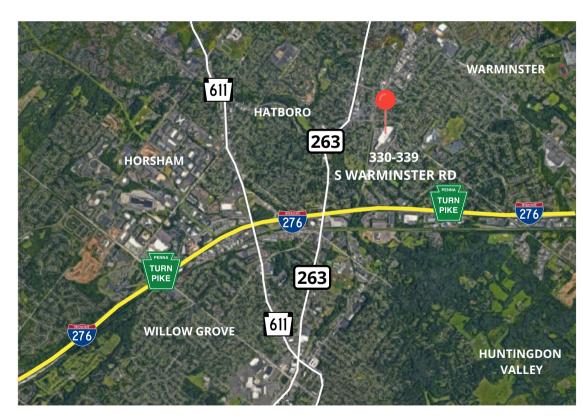

# LOCATION

- Approximately 1.75 miles from the Willow Grove exit of the Pennsylvania Turnpike.
- Additional access to the property is provided by Easton Road (611), County Line Road,
  Street Road and York Road.
- · Located in close proximity to ample restaurants, shops and local amenities
- Trenton Mercer Airport 22.6 mi away | Philadelphia International Airport 28.1 mi away