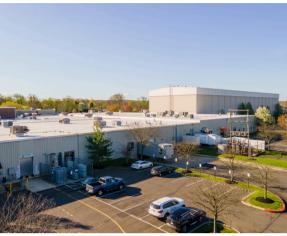

# LOCATION

- Approximately 1.75 miles from the Willow Grove exit of the Pennsylvania Turnpike.
- Additional access to the property is provided by Easton Road (611), County Line Road,
  Street Road and York Road.
- · Located in close proximity to ample restaurants, shops and local amenities
- Trenton Mercer Airport 22.6 mi away | Philadelphia International Airport 28.1 mi away

HATBORO TRAIN STATION LOCATED CATTY CORNER TO THE REAR OF THE SITE