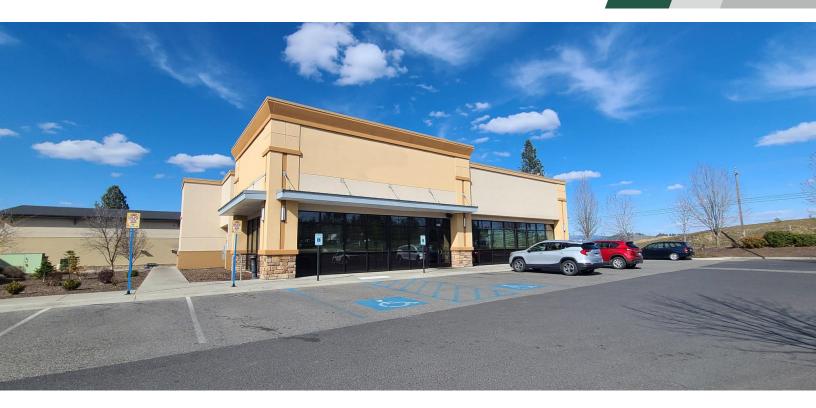

## // SPOKANE PAVILION

9265 N Nevada St, Spokane, WA 99218

## **PROPERTY DESCRIPTION**

- Restaurant Space for Lease in North Spokane
- Nevada St VPD 26,400
- Nearby tenants include Winco, Walmart Super
  Center, Home Depot, Target, Northpointe Plaza, and more
- One block from Magnesium Village, a 504-unit Apartment Complex Currently Under Development
- Pylon Signage Available
- NNN Estimated \$6.71/SF
- Parcel # 36201.0094 (40,686 SF)