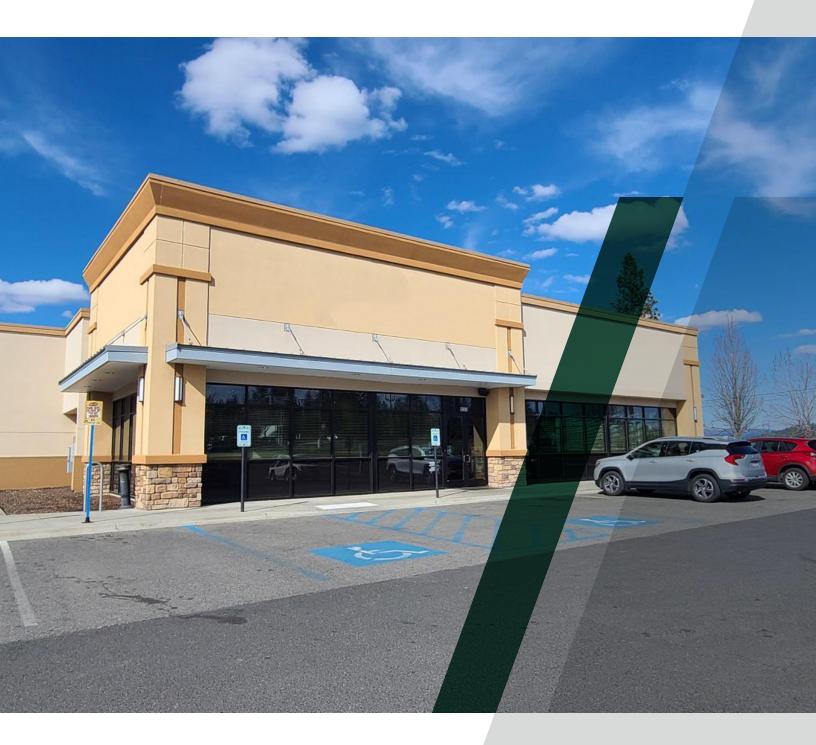

## // SPOKANE PAVILION

9265 N Nevada St, Spokane, WA 99218

## **PROPERTY DESCRIPTION**

- Restaurant Space for Lease in North Spokane
- Nevada St VPD 26,400
- Nearby tenants include Winco, Walmart Super
  Center, Home Depot, Target, Northpointe Plaza, and more
- One block from Magnesium Village, a 504-unit Apartment Complex Currently Under Development
- Pylon Signage Available
- NNN Estimated \$6.71/SF
- Parcel # 36201.0094 (40,686 SF)