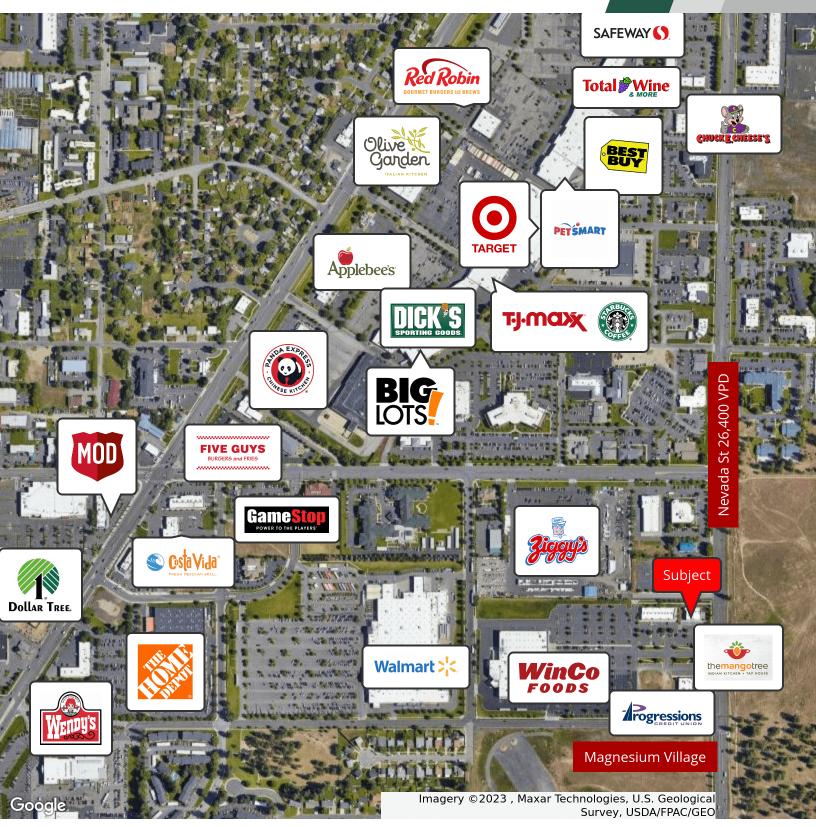

## // RETAILER MAP

## **PROPERTY DESCRIPTION**

- Restaurant Space for Lease in North Spokane
- Nevada St VPD 26,400
- Nearby tenants include Winco, Walmart Super
  Center, Home Depot, Target, Northpointe Plaza, and more
- One block from Magnesium Village, a 504-unit Apartment Complex Currently Under Development
- Pylon Signage Available
- NNN Estimated \$6.71/SF
- Parcel # 36201.0094 (40,686 SF)