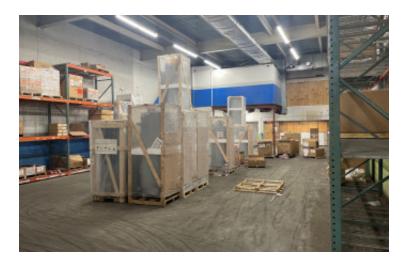

## **Specifications:**

Building Size: 24,141 sq. ft. Office Space: 2,300 sq. ft.

Ceiling Height 1: 20.0' @ 2,500 sq. ft. Ceiling Height 2: 12.0' @ 13,200 sq. ft.

Loading: 3 Drive-in(s)
Power: 400 amps
A/C: Offices Only

## **Pricing and Timing:**

Occupancy: 06/01/2025 Lease Price: Negotiable

High visibility space located within close proximity to the Queens/Nassau border, JFK Airport, ample parking, walking distance to multiple bus stops • Gated fenced yard oversized overhead doors • Includes 1st floor office space of 1,150 sf and 2nd floor off