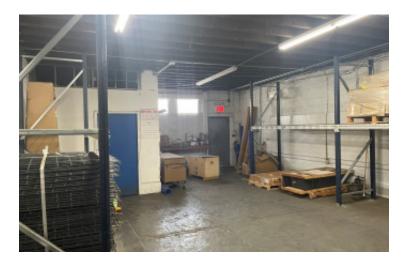

## 18,000 sq. ft. of Industrial Space For Lease Minimum Division 5,000 sq. ft.

625-633 W Merrick Rd, Valley Stream

## **Specifications:**

Building Size: 24,141 sq. ft. Office Space: 2,300 sq. ft.

Ceiling Height 1: 20.0' @ 2,500 sq. ft. Ceiling Height 2: 12.0' @ 13,200 sq. ft.

Loading: 3 Drive-in(s)
Power: 400 amps
A/C: Offices Only

## **Pricing and Timing:**

Occupancy: 06/01/2025 Lease Price: Negotiable

High visibility space located within close proximity to the Queens/Nassau border, JFK Airport, ample parking, walking distance to multiple bus stops • Gated fenced yard oversized overhead doors • Includes 1st floor office space of 1,150 sf and 2nd floor off