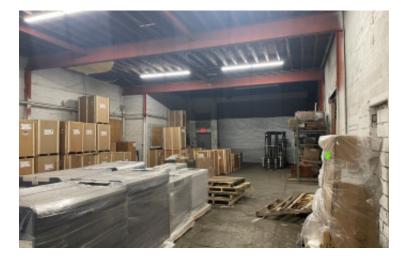

## 18,000 sq. ft. of Industrial Space For Lease Minimum Division 5,000 sq. ft.

625-633 W Merrick Rd, Valley Stream

## **Specifications:**

Building Size: 24,141 sq. ft. Office Space: 2,300 sq. ft.

Ceiling Height 1: 20.0' @ 2,500 sq. ft. Ceiling Height 2: 12.0' @ 13,200 sq. ft.

Loading: 3 Drive-in(s)
Power: 400 amps
A/C: Offices Only

## **Pricing and Timing:**

Occupancy: 06/01/2025 Lease Price: Negotiable

High visibility space located within close proximity to the Queens/Nassau border, JFK Airport, ample parking, walking distance to multiple bus stops • Gated fenced yard oversized overhead doors • Includes 1st floor office space of 1,150 sf and 2nd floor off