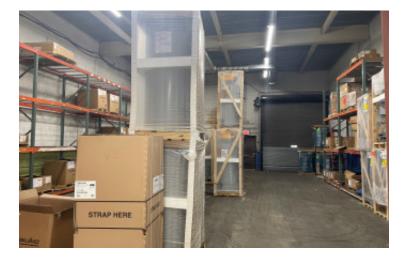

## **Specifications:**

Building Size: 24,141 sq. ft. Office Space: 2,300 sq. ft.

Ceiling Height 1: 20.0' @ 2,500 sq. ft. Ceiling Height 2: 12.0' @ 13,200 sq. ft.

Loading: 3 Drive-in(s)
Power: 400 amps
A/C: Offices Only

## **Pricing and Timing:**

Occupancy: 06/01/2025 Lease Price: Negotiable

High visibility space located within close proximity to the Queens/Nassau border, JFK Airport, ample parking, walking distance to multiple bus stops • Gated fenced yard oversized overhead doors • Includes 1st floor office space of 1,150 sf and 2nd floor off