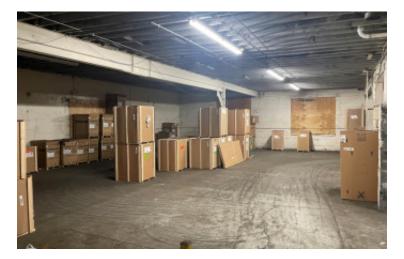

## 18,000 sq. ft. of Industrial Space For Lease Minimum Division 5,000 sq. ft.

625-633 W Merrick Rd, Valley Stream

## **Specifications:**

Building Size: 24,141 sq. ft. Office Space: 2,300 sq. ft.

Ceiling Height 1: 20.0' @ 2,500 sq. ft. Ceiling Height 2: 12.0' @ 13,200 sq. ft.

Loading: 3 Drive-in(s)
Power: 400 amps
A/C: Offices Only

## **Pricing and Timing:**

Occupancy: 06/01/2025 Lease Price: Negotiable

High visibility space located within close proximity to the Queens/Nassau border, JFK Airport, ample parking, walking distance to multiple bus stops • Gated fenced yard oversized overhead doors • Includes 1st floor office space of 1,150 sf and 2nd floor off