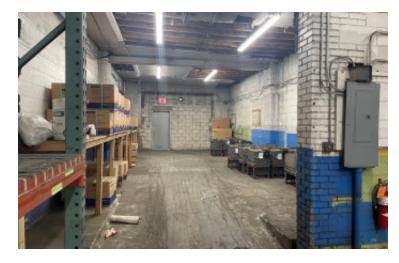

## **Specifications:**

Building Size: 24,141 sq. ft. Office Space: 2,300 sq. ft.

Ceiling Height 1: 20.0' @ 2,500 sq. ft. Ceiling Height 2: 12.0' @ 13,200 sq. ft.

Loading: 3 Drive-in(s)
Power: 400 amps
A/C: Offices Only

## **Pricing and Timing:**

Occupancy: 06/01/2025 Lease Price: Negotiable

High visibility space located within close proximity to the Queens/Nassau border, JFK Airport, ample parking, walking distance to multiple bus stops • Gated fenced yard oversized overhead doors • Includes 1st floor office space of 1,150 sf and 2nd floor off