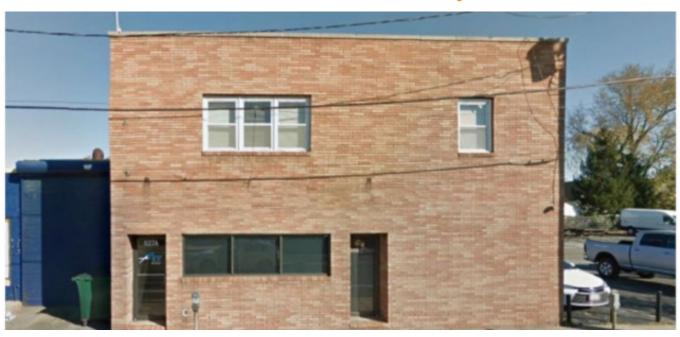

## 18,000 sq. ft. of Industrial Space For Lease Minimum Division 5,000 sq. ft.

625-633 W Merrick Rd, Valley Stream

## **Pricing and Timing:**

Occupancy: 06/01/2025 Lease Price: Negotiable

High visibility space located within close proximity to the Queens/Nassau border, JFK Airport, ample parking, walking distance to multiple bus stops • Gated fenced yard oversized overhead doors • Includes 1st floor office space of 1,150 sf and 2nd floor off