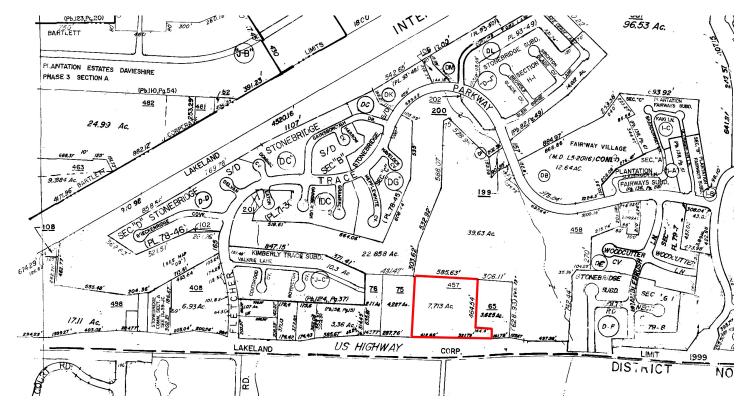

## For Sale or Lease: 7.713 acres

Highway 64 at Berryhill Road | Lakeland, TN

Will build-to-suit on this 7.713 acre lot conveniently located on Highway 64 less than one mile from I40 and Wolfchase Galleria. Population of over 100,000 within a 5-mile radius.

## Highway 64 at Berryhill