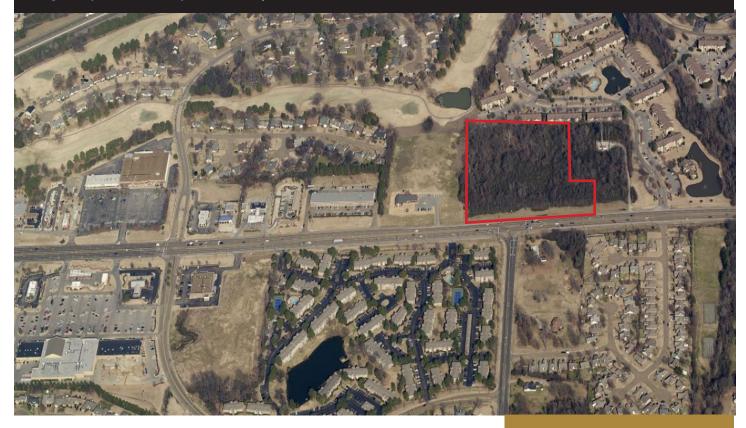

## For Sale or Lease: 7.713 acres

Highway 64 at Berryhill Road | Lakeland, TN

Will build-to-suit on this 7.713 acre lot conveniently located on Highway 64 less than one mile from I40 and Wolfchase Galleria. Population of over 100,000 within a 5-mile radius.

## Highway 64 at Berryhill