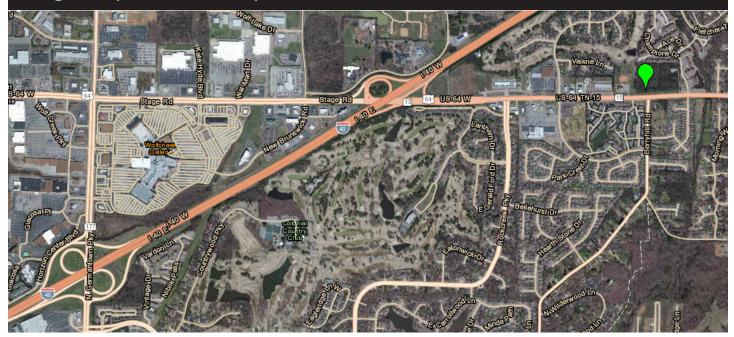

## For Sale or Lease: 7.713 acres

Highway 64 at Berryhill Road | Lakeland, TN

Will build-to-suit on this 7.713 acre lot conveniently located on Highway 64 less than one mile from I40 and Wolfchase Galleria. Population of over 100,000 within a 5-mile radius.

## Highway 64 at Berryhill