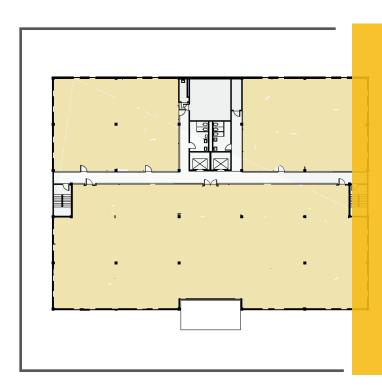

### **SUITES**

Office suites run a full range of sizes, providing tailored situations for both smaller offices and larger companies. Exterior signage available at reasonable cost, subject to availability.