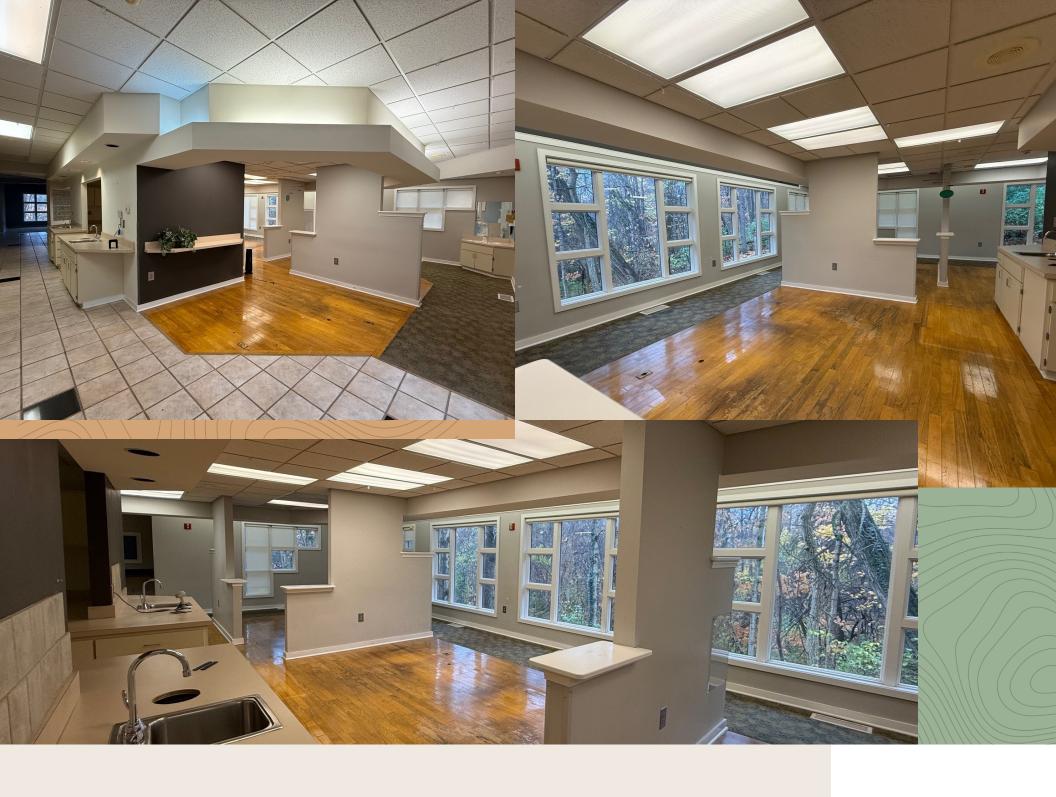

### **Property Overview**

- Two (2) level, Medical / Office condominium totaling 6,149 sf
- Beautifully landscaped property
- Former tenant use was an Orthodontist office
- Many dining, shopping and hotel amenities nearby
- Lease Rate: \$10.00/SF Net
- Est. Op Ex: \$7.00/SF
- Sale Price: \$1,000,000