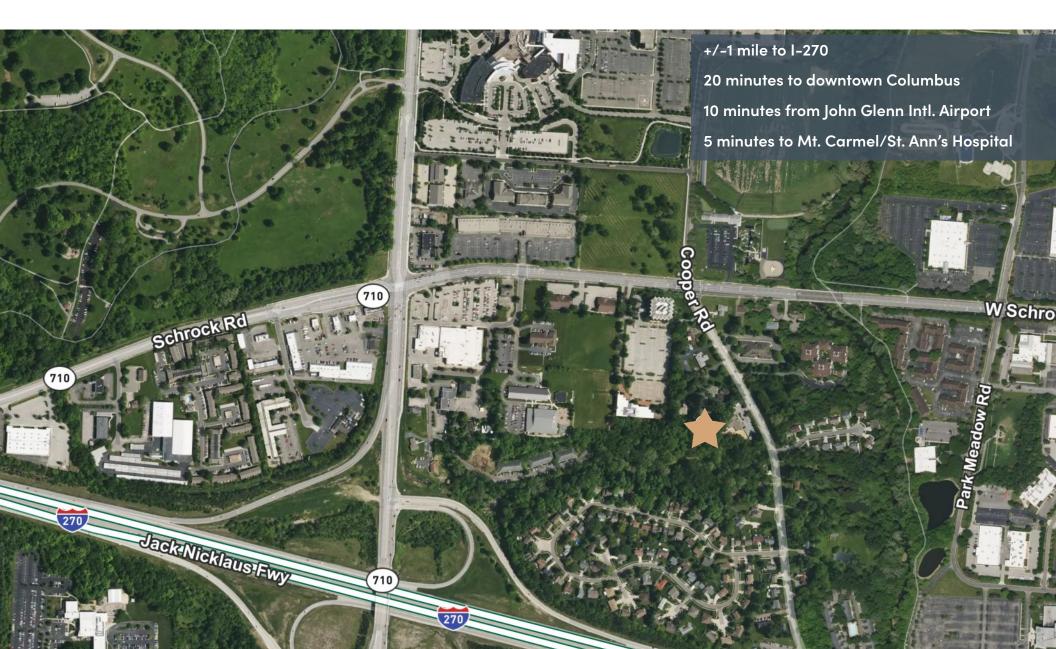

#### Location Map

## Area Demographics

|                               | 1 Miles   | 3 Miles   | 5 Miles   |
|-------------------------------|-----------|-----------|-----------|
| 2024 Population               | 7,491     | 116,411   | 274,729   |
| 2029 Population               | 7,587     | 117,445   | 278,433   |
| 2024 Households               | 3,157     | 45,930    | 111,085   |
| 2029 Households               | 3,218     | 46,748    | 113,451   |
| 2024 Avg. Household Income    | \$97,167  | \$101,013 | \$110,207 |
| 2029 Avg. Household Income    | \$117,934 | \$117,882 | \$128,006 |
| 2024 Businesses               | 828       | 5,097     | 11,364    |
| 2024 Employees                | 11,288    | 78,381    | 172,429   |
| Traffic Counts                |           |           |           |
| W Schrock Road at Cooper Road |           | 18,565    | 2022      |