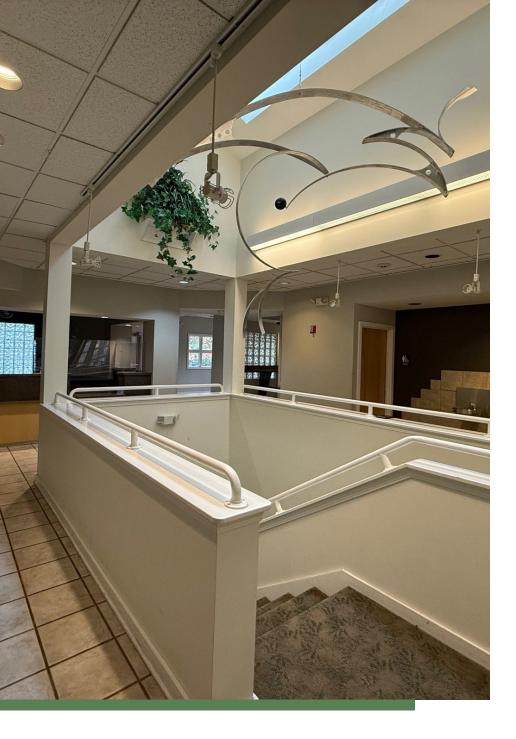

### **Property Overview**

- Two (2) level, Medical / Office condominium totaling 6,149 sf
- Beautifully landscaped property
- Former tenant use was an Orthodontist office
- Many dining, shopping and hotel amenities nearby
- Lease Rate: \$10.00/SF Net
- Est. Op Ex: \$7.00/SF
- Sale Price: \$1,000,000