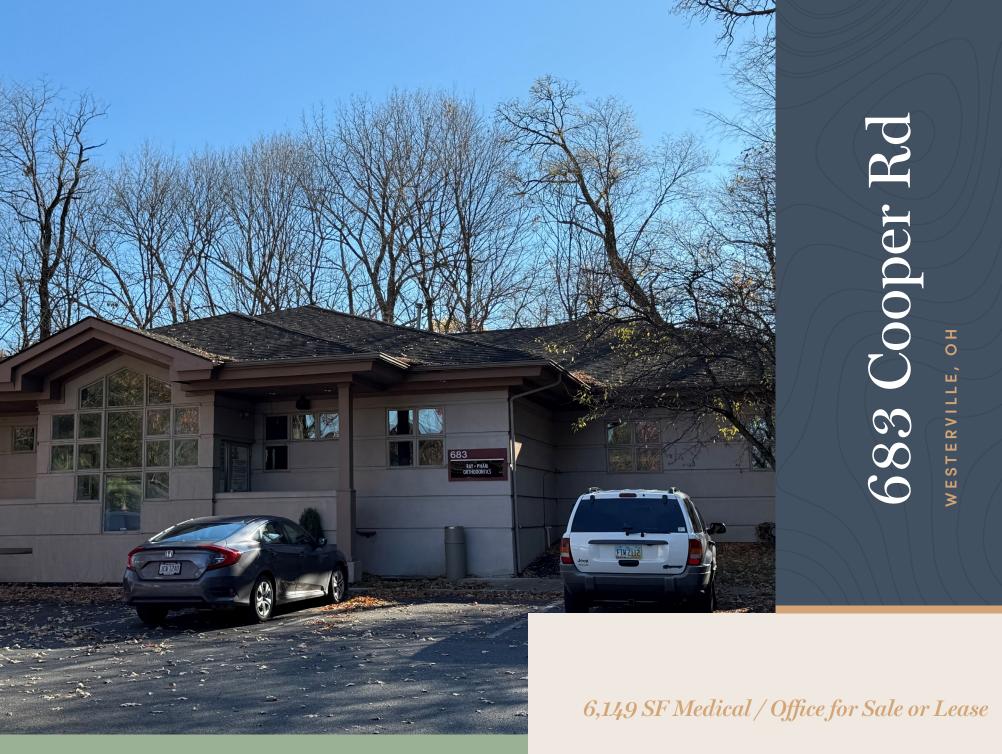

### **Property Overview**

- Two (2) level, Medical / Office condominium totaling 6,149 sf
- Beautifully landscaped property
- Former tenant use was an Orthodontist office
- Many dining, shopping and hotel amenities nearby
- Lease Rate: \$10.00/SF Net
- Est. Op Ex: \$7.00/SF
- Sale Price: \$1,000,000

#### PROPERTY HIGHLIGHTS

**6,149** SF RBA

**1992** Year Built

**1.98** AC Lot **2.65/1,000** Parking Ratio

# 683 Cooper Road

WESTERVILLE, OH