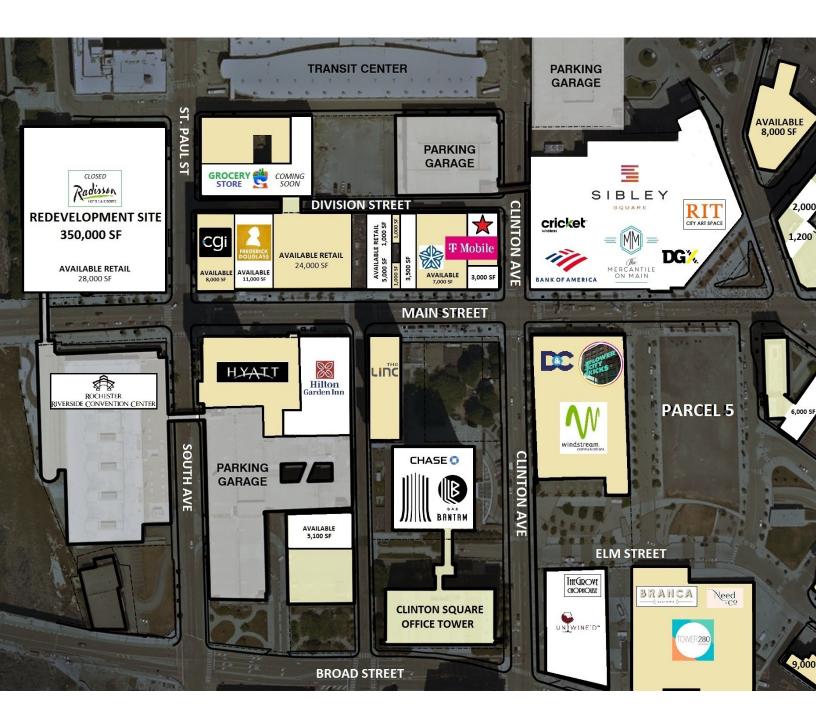

This historical building is in a prime downtown location with high foot traffic and visibility, attracting a diverse range of customers, including students, office workers, bus riders, and convention center guests. In addition to its proximity to other businesses, this building is located next to a parking garage as well as the bus terminal.

#### N CLINTON AVE

Surrounding projects include The Glenny Apartments at 190 E Main St, the transformation of Family Dollar on E Main St into a boutique hotel with ground floor retail and an outdoor commons area, and Home Leasing's redevelopment directly next to the subject property at the corner of E Main St & N Clinton Ave, among others.