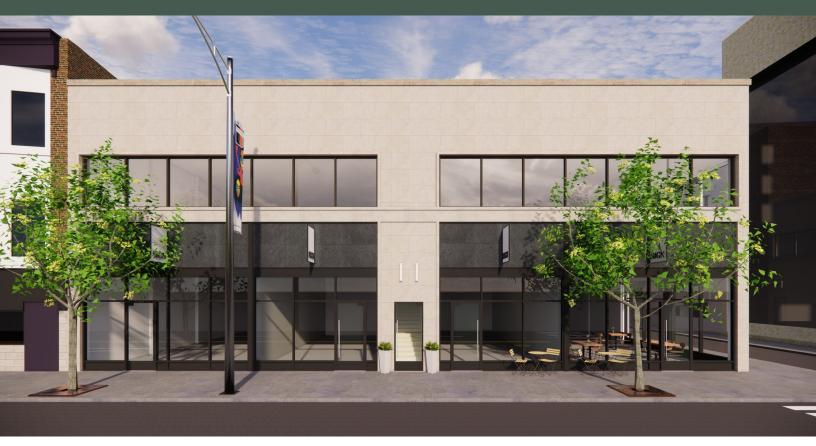

### **OVERVIEW**

9-17 N Clinton Avenue is a mixed-used redevelopment project with ground floor retail space, and second floor residential apartments. The building is in the midst of a complete revitalization and, in coordination with neighboring properties, the entire block is expected to be complete by early 2025. Preleasing for the ground floor has begun, with T-Mobile having signed a lease to occupy the left-most space (9 N Clinton Ave) upon reopening of the building.

This historical building is in a prime downtown location with high foot traffic and visibility, attracting a diverse range of customers, including students, office workers, bus riders, and convention center guests. In addition to its proximity to other businesses, this building is located next to a parking garage as well as the bus terminal.