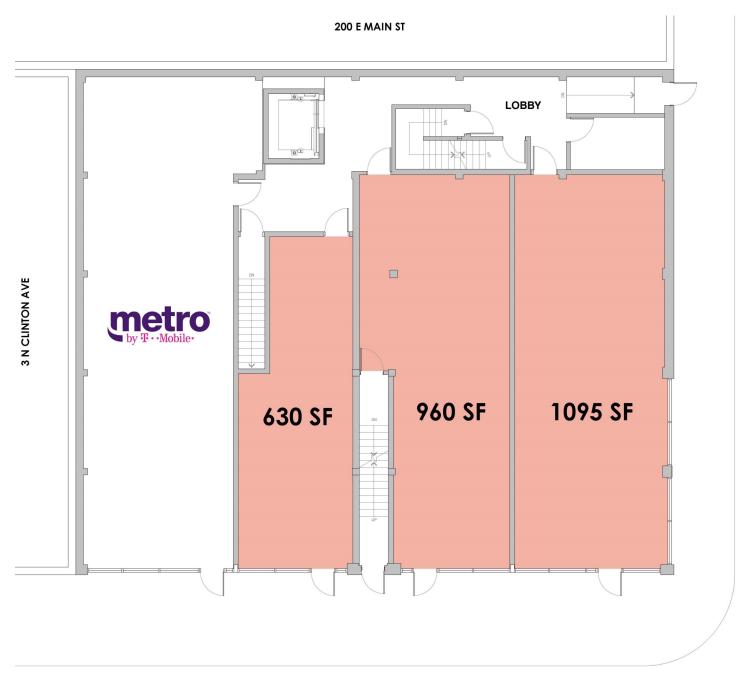

#### **SUMMARY**

| BUILDING SIZE:             | 10,300 SF    |
|----------------------------|--------------|
| AVAILABLE SPACE:           | 2,685 SF     |
| - 11 N CLINTON AVE:        | 630 SF       |
| - 13 N CLINTON AVE:        | 960 SF       |
| - 15 N CLINTON AVE:        | 1,095 SF     |
| RENTAL RATES: \$25.00 -    | \$30.00 PSF  |
| DAILY TRAVELERS:           |              |
| - N CLINTON AVE:           | 10,096       |
| E MAIN ST > CENTRAL AVE    | (VEHICLES)   |
| - E MAIN ST:               | 10,408       |
| ST PAUL ST > N CLINTON AVE | (VEHICLES)   |
| - TRANSIT CENTER:          | 40,000       |
|                            | (BUS RIDERS) |

### **OVERVIEW**

9-17 N Clinton Avenue is a mixed-used redevelopment project with ground floor retail space, and second floor residential apartments. The building is in the midst of a complete revitalization and, in coordination with neighboring properties, the entire block is expected to be complete by early 2025. Preleasing for the ground floor has begun, with T-Mobile having signed a lease to occupy the left-most space (9 N Clinton Ave) upon reopening of the building.