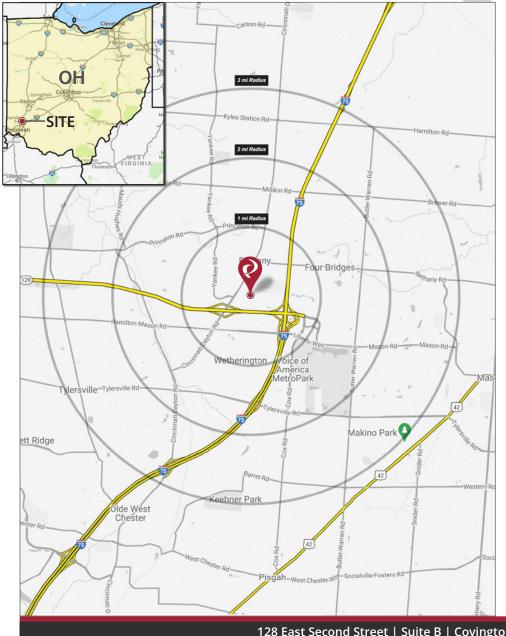

### **Demographics:**

| 2024 Estimates            | 1 Mile    | 3 Mile    | 5 Mile    |
|---------------------------|-----------|-----------|-----------|
| Population                | 5,054     | 55,846    | 137,403   |
| Households                | 1,979     | 20,015    | 49,755    |
| Average Household Income  | \$156,787 | \$161,628 | \$161,342 |
| Total Number of Employees | 2,726     | 17,291    | 50,923    |

| Traffic Counts:                      | ADT                      |
|--------------------------------------|--------------------------|
| Cincinnati Dayton Road               | 43,529 (Inrix 2023)      |
| Butler County Veteran's Hwy (SR 129) | 52,967 (Inrix 2023)      |
| I-75                                 | 106,851 ADT (Inrix 2023) |

### Market Map and Demographics

#### Summary Profile

2010-2020 Census, 2024 Estimates with 2029 Projections Calculated using Weighted Block Centroid from Block Groups

### Lat/Lon: 39.3769/-84.3746

| 7302 Yankee Rd. Liberty Twp., OH 45044                | 1 mi<br>radius | 3 mi<br>radius | 5 mi<br>radius |
|-------------------------------------------------------|----------------|----------------|----------------|
| Population                                            |                |                |                |
| 2024 Estimated Population                             | 5,054          | 55,846         | 137,40         |
| 2029 Projected Population                             | 5,156          | 57,883         | 142,04         |
| 2020 Census Population                                | 5,872          | 56,959         | 139,13         |
| 2010 Census Population                                | 4,317          | 51,962         | 123,98         |
| Projected Annual Growth 2024 to 2029                  | 0.4%           | 0.7%           | 0.79           |
| Historical Annual Growth 2010 to 2024                 | 1.2%           | 0.5%           | 0.89           |
| 2024 Median Age                                       | 38.1           | 38.9           | 39.            |
| Households                                            |                |                |                |
| 2024 Estimated Households                             | 1,979          | 20,015         | 49,75          |
| 2029 Projected Households                             | 2,053          | 21,082         | 52,21          |
| 2020 Census Households                                | 1,967          | 19,124         | 48,25          |
| 2010 Census Households                                | 1,444          | 17,169         | 42,34          |
| Projected Annual Growth 2024 to 2029                  | 0.7%           | 1.1%           | 1.09           |
| Historical Annual Growth 2010 to 2024                 | 2.6%           | 1.2%           | 1.39           |
| Race and Ethnicity                                    |                |                |                |
| 2024 Estimated White                                  | 74.0%          | 74.9%          | 74.89          |
| 2024 Estimated Black or African American              | 11.1%          | 7.9%           | 7.89           |
| 2024 Estimated Asian or Pacific Islander              | 7.9%           | 11.8%          | 12.19          |
| 2024 Estimated American Indian or Native Alaskan      | 0.4%           | 0.1%           | 0.19           |
| 2024 Estimated Other Races                            | 6.5%           | 5.3%           | 5.29           |
| 2024 Estimated Hispanic                               | 6.0%           | 4.3%           | 4.19           |
| Income                                                |                |                |                |
| 2024 Estimated Average Household Income               | \$156,787      | \$161,628      | \$161,34       |
| 2024 Estimated Median Household Income                | \$121,177      | \$131,139      | \$127,32       |
| 2024 Estimated Per Capita Income                      | \$61,396       | \$57,964       | \$58,46        |
| Education (Age 25+)                                   |                |                |                |
| 2024 Estimated Elementary (Grade Level 0 to 8)        | 2.7%           | 2.1%           | 2.19           |
| 2024 Estimated Some High School (Grade Level 9 to 11) | 4.0%           | 2.6%           | 2.69           |
| 2024 Estimated High School Graduate                   | 24.7%          | 21.0%          | 21.69          |
| 2024 Estimated Some College                           | 13.0%          | 16.9%          | 15.89          |
| 2024 Estimated Associates Degree Only                 | 6.3%           | 6.3%           | 7.29           |
| 2024 Estimated Bachelors Degree Only                  | 33.7%          | 31.3%          | 30.69          |
| 2024 Estimated Graduate Degree                        | 15.5%          | 19.7%          | 20.19          |
| Business                                              |                |                |                |
| 2024 Estimated Total Businesses                       | 299            | 1,588          | 4,50           |
| 2024 Estimated Total Employees                        | 2,726          | 17,291         | 50,92          |
| 2024 Estimated Employee Population per Business       | 9.1            | 10.9           | 11.            |
| 2024 Estimated Residential Population per Business    | 16.9           | 35.2           | 30.            |