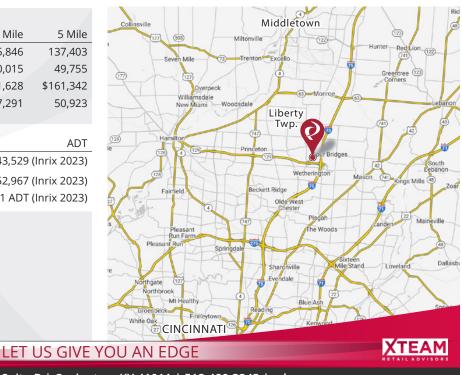

### **Demographics:**

| 2024 Estimates            | 1 Mile    | 3 Mile    | 5 Mile    |
|---------------------------|-----------|-----------|-----------|
| Population                | 5,054     | 55,846    | 137,403   |
| Households                | 1,979     | 20,015    | 49,755    |
| Average Household Income  | \$156,787 | \$161,628 | \$161,342 |
| Total Number of Employees | 2,726     | 17,291    | 50,923    |

| Traffic Counts:                      | ADT                      |
|--------------------------------------|--------------------------|
| Cincinnati Dayton Road               | 43,529 (Inrix 2023)      |
| Butler County Veteran's Hwy (SR 129) | 52,967 (Inrix 2023)      |
| I-75                                 | 106,851 ADT (Inrix 2023) |

### Market Map and Demographics