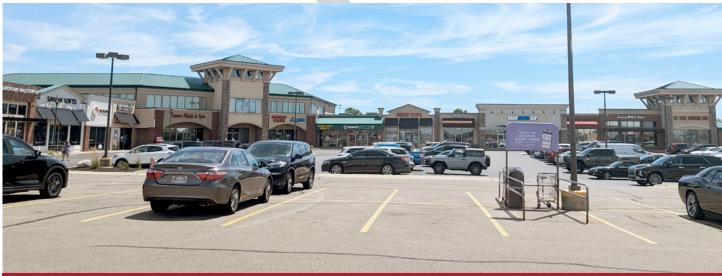

## LIBERTY COMMONS SHOPPING CENTER

7302 - 7340 Yankee Road, Liberty Twp., OH 45044

LAST SPACE REMAINING AVAILABLE for LEASE 1,044 SF Retail / Office Space

### **Property Details:**

- Co-tenancy with one of the **highest trafficked Krogers** in the Cincinnati / Dayton region
- Located in fast-growing Liberty Township
- Directly off of SR 129 and Interstate 75 interchange with **terrific access and visibility** from Yankee Road
- Strong mix of regional and national tenants