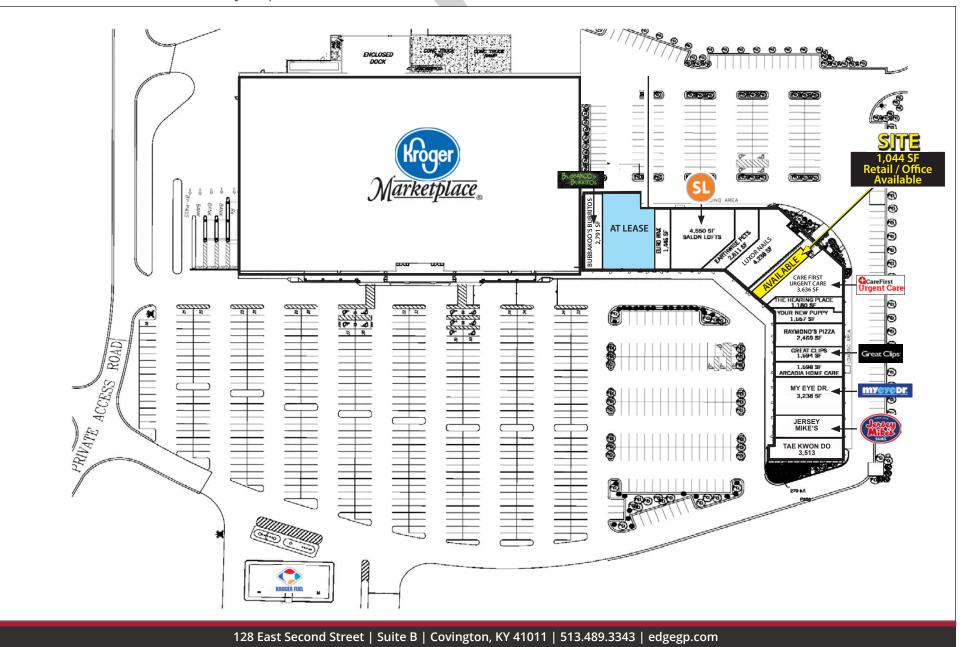

## LIBERTY COMMONS SHOPPING CENTER

7302 - 7340 Yankee Road, Liberty Twp., OH 45044

LAST SPACE REMAINING AVAILABLE for LEASE 1,044 SF Retail / Office Space

### **Property Details:**

- Co-tenancy with one of the **highest trafficked Krogers** in the Cincinnati / Dayton region
- Located in fast-growing Liberty Township
- Directly off of SR 129 and Interstate 75 interchange with **terrific access and visibility** from Yankee Road
- Strong mix of regional and national tenants

### Major retail area anchors include:

128 East Second Street | Suite B | Covington, KY 41011 | 513.489.3343 | edgegp.com

7302 - 7340 Yankee Road, Liberty Twp., OH 45044

Detail Aerial

7302 - 7340 Yankee Road, Liberty Twp., OH 45044

Market Aerial

7302 - 7340 Yankee Road, Liberty Twp., OH 45044

Site Plan

**REAL ESTATE** 

7302 - 7340 Yankee Road, Liberty Twp., OH 45044