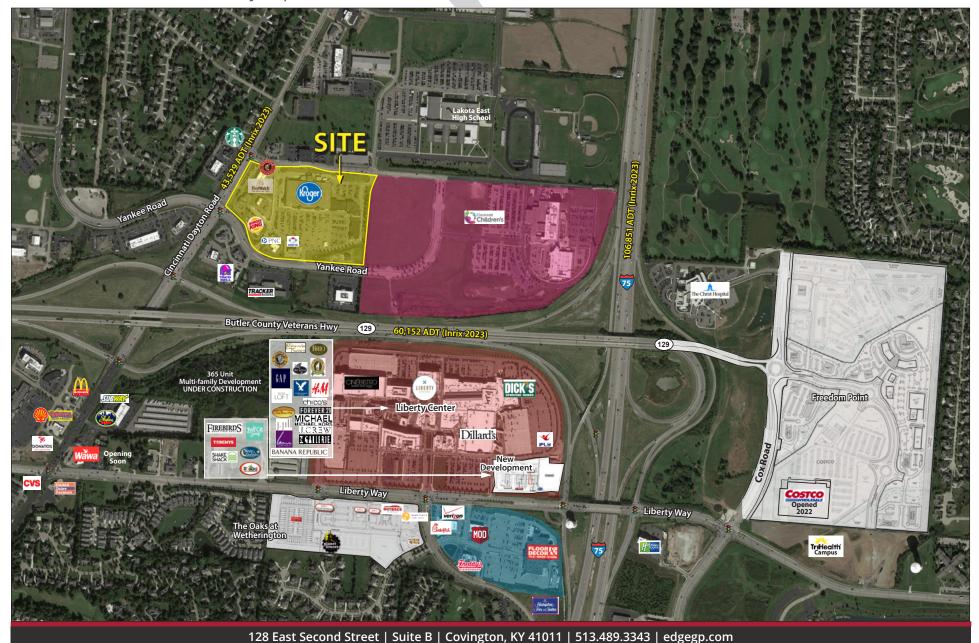

Market Aerial

7302 - 7340 Yankee Road, Liberty Twp., OH 45044

Site Plan

**REAL ESTATE** 

7302 - 7340 Yankee Road, Liberty Twp., OH 45044