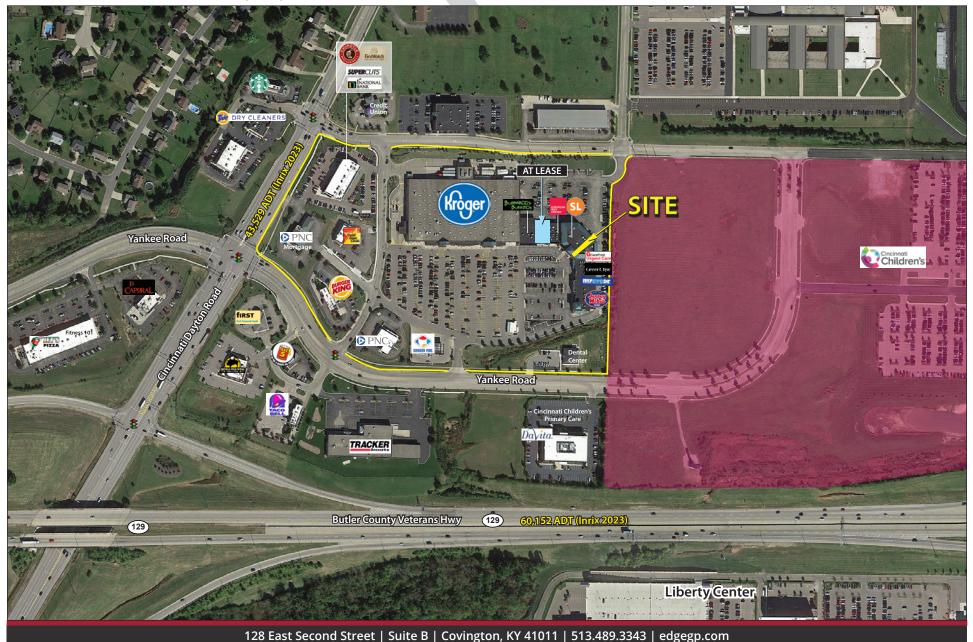

### Major retail area anchors include:

128 East Second Street | Suite B | Covington, KY 41011 | 513.489.3343 | edgegp.com

7302 - 7340 Yankee Road, Liberty Twp., OH 45044

Detail Aerial

7302 - 7340 Yankee Road, Liberty Twp., OH 45044