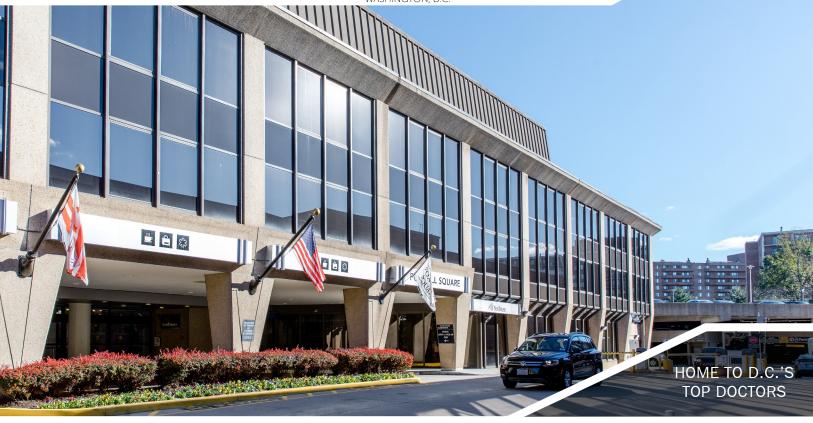

3301 NEW MEXICO AVENUE NW
— WASHINGTON, D.C. —

## **PROPERTY**

- building. Home to Washingtonian Top Doctors.
- Specialty shops located on the lobby level including Starbucks, Walgreens, SunTrust, Ace Beverage and an on-site Deli
- ✓ 3-level attached garage with valet parking
- ✓ On-site property management