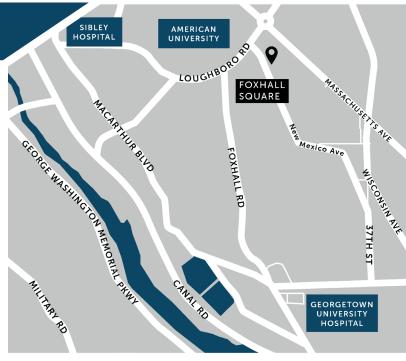

## LOCATION

- Equidistant to Georgetown University Hospital and Sibley Memorial Hospital, eight minutes away.
- Located next to American University in Wesley Heights, Foxhall area