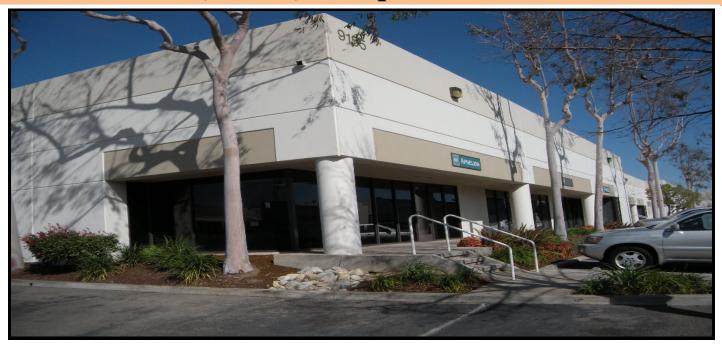

## SCHEU BUSINESS CENTER INDUSTRIAL SPACE FOR LEASE 1,280 -2,960 square feet

9155 Archibald Ave. & 9757 7th St., Rancho Cucamonga, California

## **Features:**

- Professional Business Park Environment
- Industrial Units with Improved Offices
- Excellent I-10 Fwy Access
- 100-200 AMPS on most units
- 120/208 volt, 3-phase electrical service
- High End Project
- 14-16' inside clearance
- Fire Sprinklered
- Vented Skylights, Foil Insulated Ceilings
- Ground level loading doors
- Managed Locally