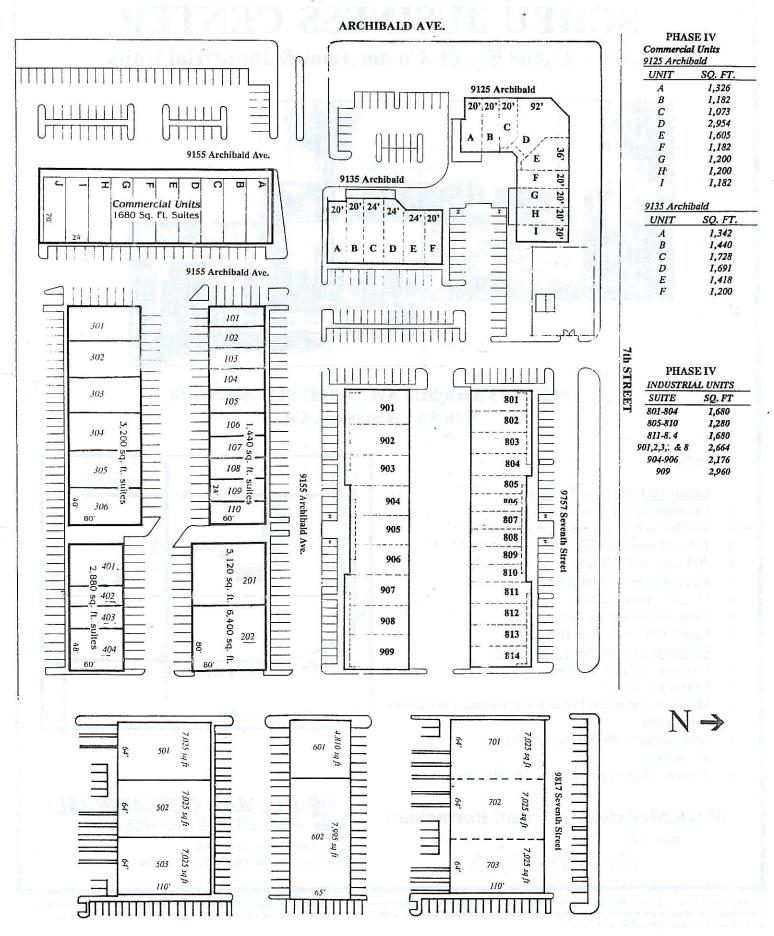

## SCHEU BUSINESS CENTER INDUSTRIAL SPACE FOR LEASE 1,280 -2,960 square feet



9155 Archibald Ave. & 9757 7th St., Rancho Cucamonga, California

## **Features:**

- Professional Business Park Environment
- Industrial Units with Improved Offices
- Excellent I-10 Fwy Access
- 100-200 AMPS on most units
- 120/208 volt, 3-phase electrical service
- High End Project
- 14-16' inside clearance
- Fire Sprinklered
- Vented Skylights, Foil Insulated Ceilings
- Ground level loading doors
- Managed Locally

For More Information, Contact:

Mark McErlean 909.945.4595 Don Barmakian 909.945.4599 Dave McErlean 909.660-3548





10300 4<sup>th</sup> Street, Suite 100, Rancho Cucamonga, California 91730

## Scheu Business Center - Phases I, II, III, and IV