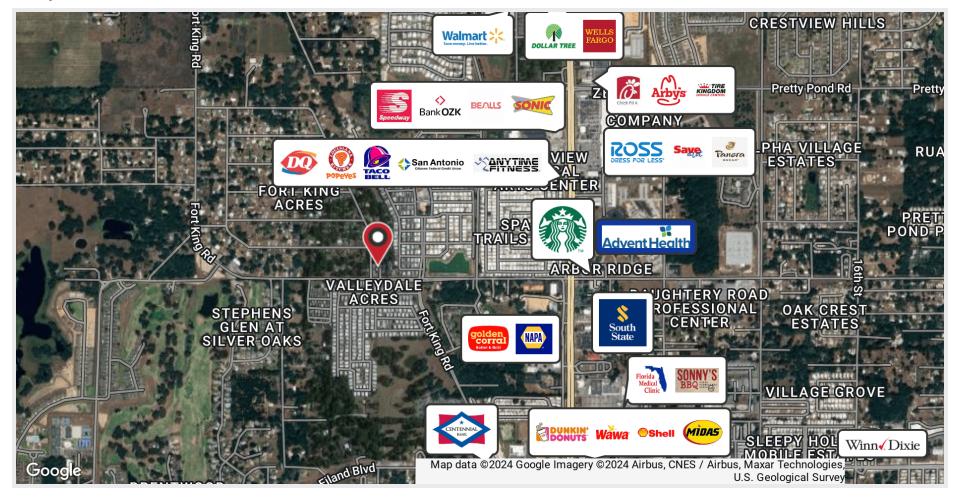

#### MEDICAL OFFICE SPACE ADJOINING SUNSHINE PEDIATRICS OF ZEPHYRHILLS

**Nearby Retailers** 

Luis Cardenas 0 813.973.0214 luis@nyecommercial.com

lan Kessler 0 813.973.0214 lan@nyecommercial.com