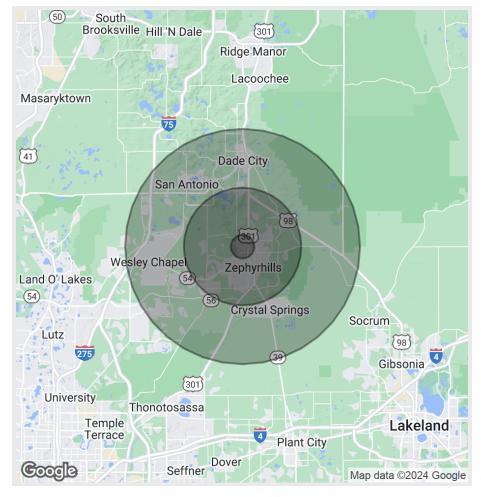

#### **MEDICAL OFFICE SPACE ADJOINING SUNSHINE PEDIATRICS OF ZEPHYRHILLS**

**Nearby Communities and Schools** 

The information contained herein has been obtained from sources considered reliable. However, no warranty expressed or implied has been made as to the accuracy of the information provided, no liability assumed for errors or omissions. NYE Commercial Advisors is a full service commercial real estate brokerage.