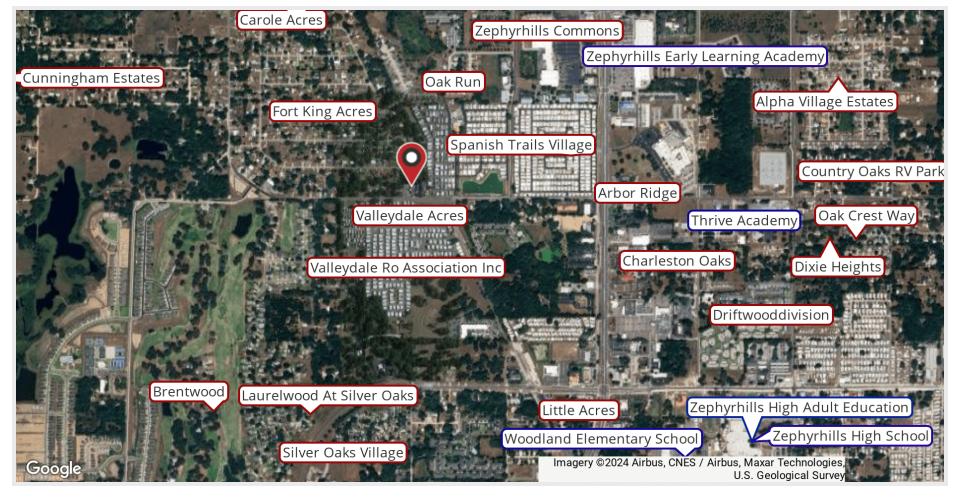

#### **MEDICAL OFFICE SPACE ADJOINING SUNSHINE PEDIATRICS OF ZEPHYRHILLS**

**Nearby Communities and Schools** 

The information contained herein has been obtained from sources considered reliable. However, no warranty expressed or implied has been made as to the accuracy of the information provided, no liability assumed for errors or omissions. NYE Commercial Advisors is a full service commercial real estate brokerage.