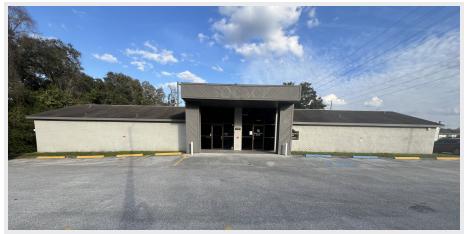

### **PROPERTY OVERVIEW**

Situated adjacent to a bustling Pediatrics office, this medical office space is perfectly poised for primary care practices or any specialist looking to establish a presence in a thriving community. Boasting C2 commercial zoning, the possibilities for utilization extend beyond medical practices to accommodate a range of businesses requiring office space and examination rooms.

### **MEDICAL OFFICE SPACE ADJOINING SUNSHINE PEDIATRICS OF ZEPHYRHILLS**

7008 Jason Dr Zephyrhills, FL 33541

- Large reception area, waiting room, 4 exam rooms, 2 offices, Break room, and 2 bathrooms
- Monument Signage available
- Adventhealth Zephyrhills less than 1 mile away.
- Large population (approx. 40,000) of families within a 5 mile radius.
- Medical Office space ideal for physicians, rebab clinic, chiropractors, eye care, etc.
- 26 Parking spaces (2 AMA)