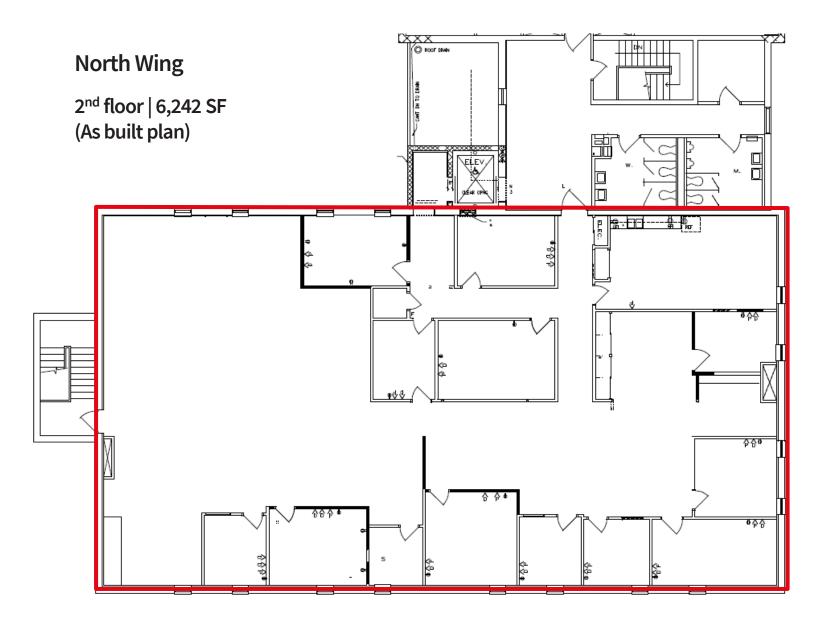

1010 Concord Pike, Wilmington, DE 19802

Jones Lang LaSalle Brokerage, Inc. | 1007 N. Orange Street, Suite 400, Wilmington, DE 19801 | +1 302 356 2858

1010 Concord Pike, Wilmington, DE 19802