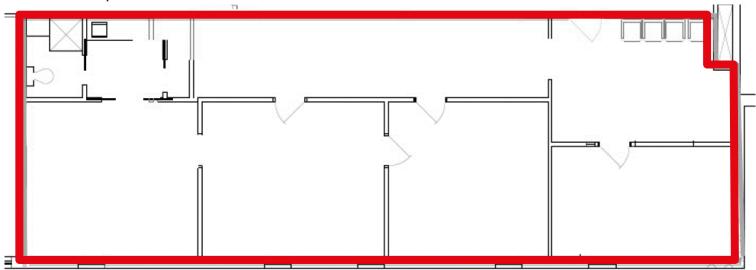

### South Wing 2<sup>nd</sup> Floor

Suite 201 | 1,783 SF (As built plan)

1010 Concord Pike, Wilmington, DE 19802

South Wing Suite 201 | 1,783 SF (As built plan)

South Wing Suite 203 | 1,538 SF (As built plan)