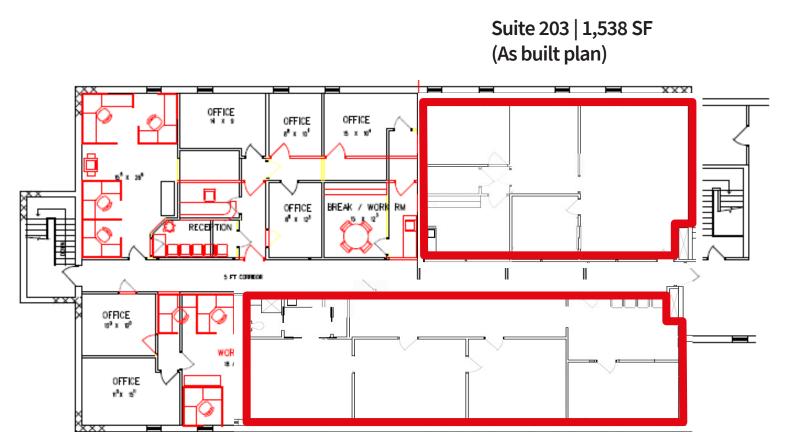

1010 Concord Pike, Wilmington, DE 19802

South Wing Suite 201 | 1,783 SF (As built plan)

South Wing Suite 203 | 1,538 SF (As built plan)