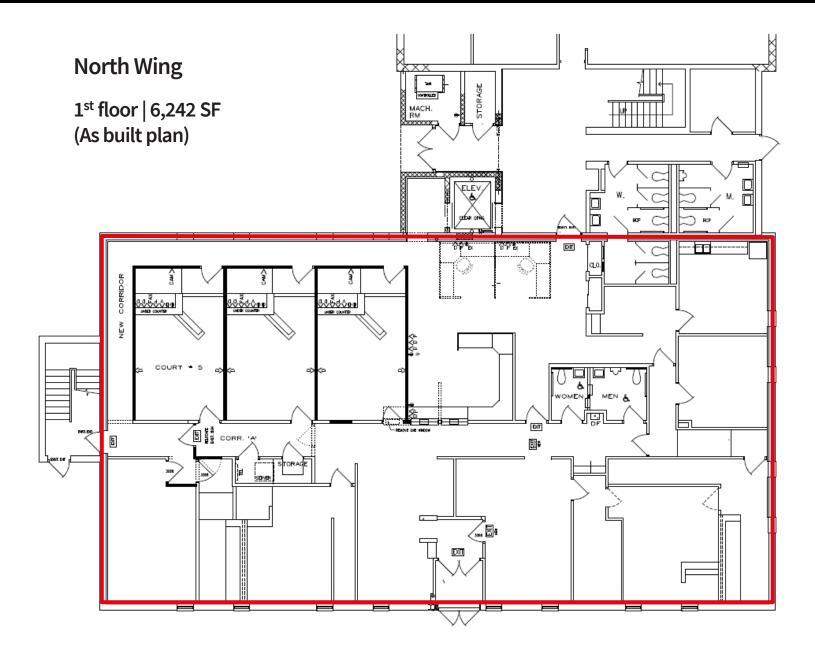

1010 Concord Pike, Wilmington, DE 19802

Jones Lang LaSalle Brokerage, Inc. | 1007 N. Orange Street, Suite 400, Wilmington, DE 19801 | +1 302 356 2858

1010 Concord Pike, Wilmington, DE 19802