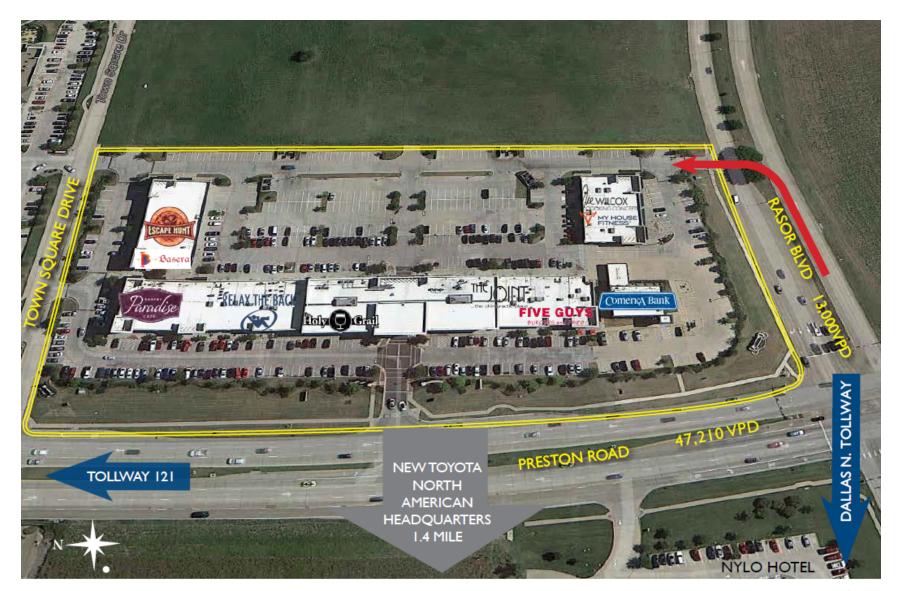

#### **PROPERTY HIGHLIGHTS**

- - Near the Preston and 121 Tollway Intersection
- - Surrounded by a diverse population of young, well-educated professionals
- - Neighborhood Center serving the families of Northwest Plano
- - Easy access to Sam Rayburn Tollway (121) and Dallas North Tollway
- - Part of a large retail submarket for Collin County and DFW in general.
- - Near Children' s Medical Center