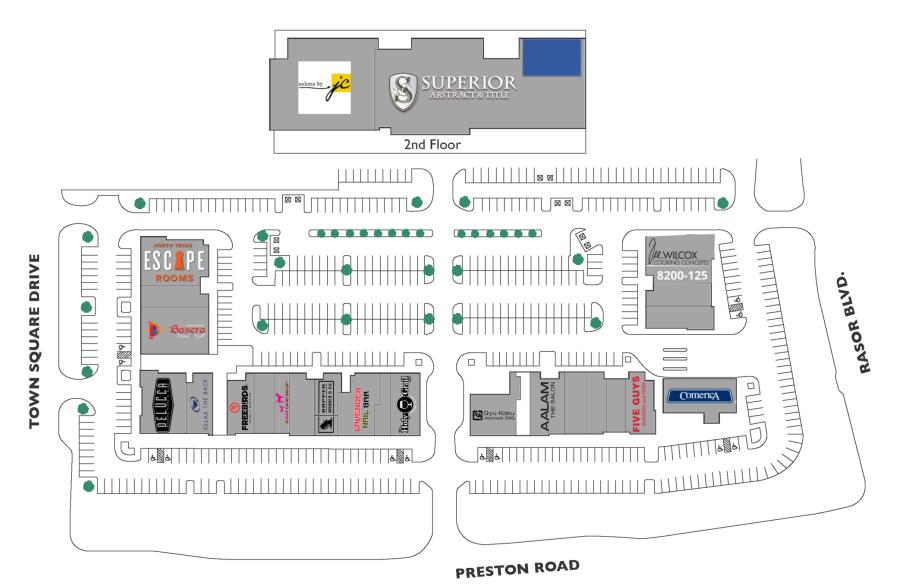

8240 PRESTON RD., PLANO, TX 75024

CHRIS MUNCY

LEASING - DFW REGION cmuncy@whitestonereit.com p: 214.770.5220

Any figures set forth herein are for illustrative purposed only and shall not be deemed a representation by Landlord of their accuracy. This site plan shows the approximate location, square footage, and configuration of the shopping center and adjacent areas, and is only illustrative of the size and relationship of the stores and common areas generally, all of which are subject to Grange. The showing of any names of lemants, parking spaces, curb-cuts or traffic controls shall not be deemed to be a representation, guarantee or warrany as to size, location, dientity or presence of any presence darge threat, the size and relations, space graces, curb-cuts or traffic controls shall not be deemed to be a representation, guarantee or warrany as to size, location, dientity or presence of any presence darge and the stages and configuration or the associated focus of this properiy for remain are within the origin or any governmentation agency may direct or determine in the associate discretion. Availability or remais are within the mater additions, and deletions as the architect, handlord, or any governmentation agency may direct or determine in the associate discretion. Availability or remains are within the mater associate discretion. Availability or remains are within the mater addition discretion. Availability or remains are within the associate discretion. Availability or for remains are within the associate discretion. Availability or first sociated for the mater addition discretion. Availability or remains are within the mater addition discretion. Availability or remains are within the mater addition of the properiy for any governmentation agency may direct or determine in the associate discretion. Availability or remains are within the associate discretion. Availability remains areas and the comment of the advargent discretion. Avai

#### CHRIS MUNCY

LEASING - DFW REGION cmuncy@whitestonereit.com p: 214.770.5220

Any figures set forth herein are for illustrative purposed only and shall not be deemed a representation by Landlord of their accuracy. This site plan shows the approximate location, square footage, and configuration of the shopping center and adjacent areas, and is only illustrative of the site and relationship of the stores and common areas generally, all of which exists are subject to change. The showing of any names of lenants, parking spaces, square footage, curb-cuts or traffic controls shall not be deemed to be a representation, guarantee or warranty as to size, location, dientity or presence of any theorem, the subject to change. This strees, additions, and their accuracy. This site plan shows the approximate location, square footage, and configuration of the shopping center and adjacent areas, and is only illustrative of the size and relationship of the stores and common areas controls do or will continue to exist. The improvement areas a subject to change, additional, addition, areas are subject to change. Additional, and begins and deletions as the architect, landbrid, on arguery may direct and asolute discretion. Availability of this property for rental or withdrawal of the property from the market at any time without notice.