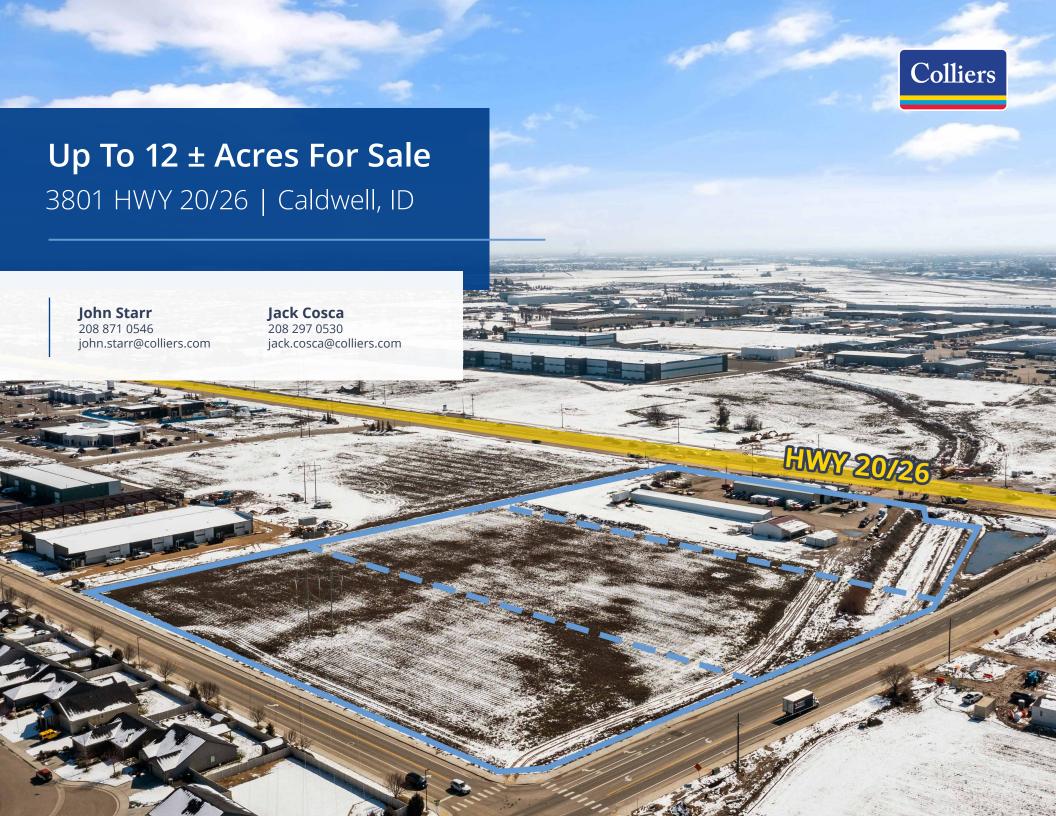

## Property Overview

| Available  | Immediately                           |
|------------|---------------------------------------|
| Parcel #'s | R3527701100, R3527701000, R3527700000 |
| Land Size  | 12 ± Acres                            |
| Price      | \$17.50 PSF                           |
| Zoning     | C3- Commercial and Service            |

## Key Highlights

Business not for sale – the existing business is not for sale with this offering

- Business will lease-back their buildings
- Annexed & zoned C3
- Located in Caldwell's highly successful Sky Ranch Development
- Strong demographics
- High traffic counts:
  - 18,000 VPD on HWY 20/26
  - 3,800 VPD on Aviation Way