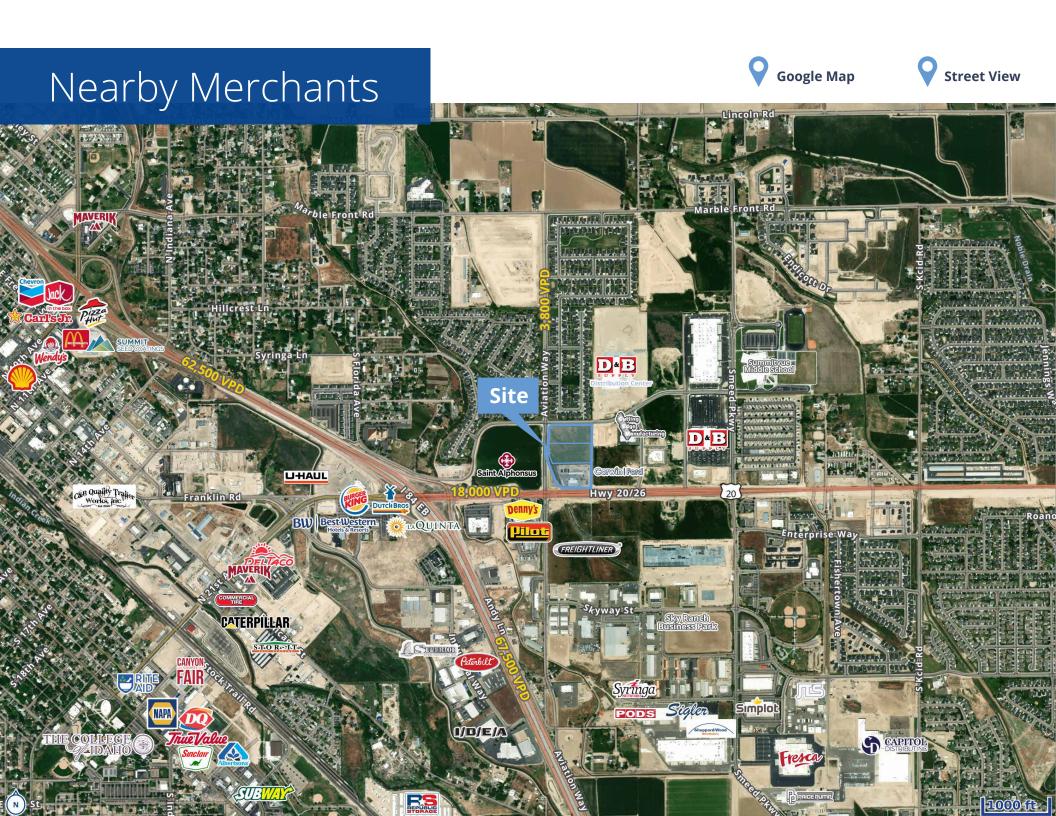

## Key Highlights

Business not for sale – the existing business is not for sale with this offering

- Business will lease-back their buildings
- Annexed & zoned C3
- Located in Caldwell's highly successful Sky Ranch Development
- Strong demographics
- High traffic counts:
  - 18,000 VPD on HWY 20/26
  - 3,800 VPD on Aviation Way