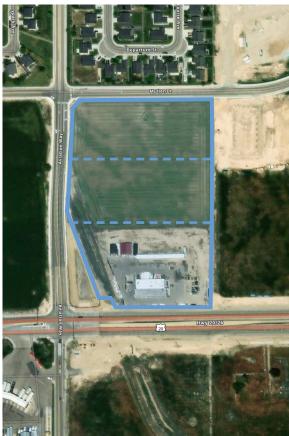

## Property Overview

| Available  | Immediately                           |
|------------|---------------------------------------|
| Parcel #'s | R3527701100, R3527701000, R3527700000 |
| Land Size  | 12 ± Acres                            |
| Price      | \$17.50 PSF                           |
| Zoning     | C3- Commercial and Service            |

## Key Highlights

Business not for sale – the existing business is not for sale with this offering

- Business will lease-back their buildings
- Annexed & zoned C3
- Located in Caldwell's highly successful Sky Ranch Development
- Strong demographics
- High traffic counts:
  - 18,000 VPD on HWY 20/26
  - 3,800 VPD on Aviation Way