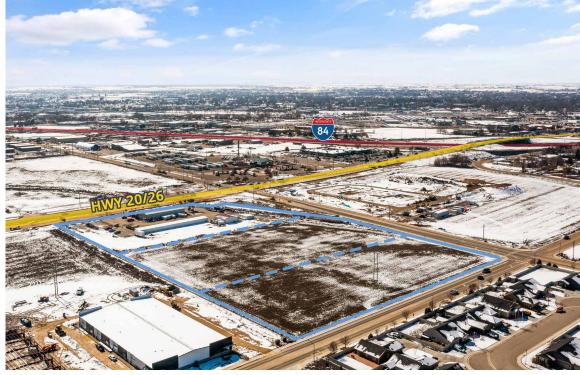

## Key Highlights

Business not for sale – the existing business is not for sale with this offering

- Business will lease-back their buildings
- Annexed & zoned C3
- Located in Caldwell's highly successful Sky Ranch Development
- Strong demographics
- High traffic counts:
  - 18,000 VPD on HWY 20/26
  - 3,800 VPD on Aviation Way

Location

755 West Front Street, Suite 300 Boise, Idaho 83702 208 345 9000 colliers.com/idaho

This document has been prepared by Colliers for advertising and general information only. Colliers makes no guarantees, representations or warranties of any kind, expressed or implied, regarding the information including, but not limited to, warranties of content, accuracy and reliability. Any interested party should undertake their own inquiries as to the accuracy of the information. Colliers excludes unequivocally all inferred or implied terms, conditions and warranties arising out of this document and excludes all liability for loss and damages arising there from. This publication is the copyrighted property of Colliers and /or its licensor(s). © 2023. All rights reserved. This communication is not intended to cause or induce breach of an existing listing agreement. Colliers Treasure Valley, LLC.