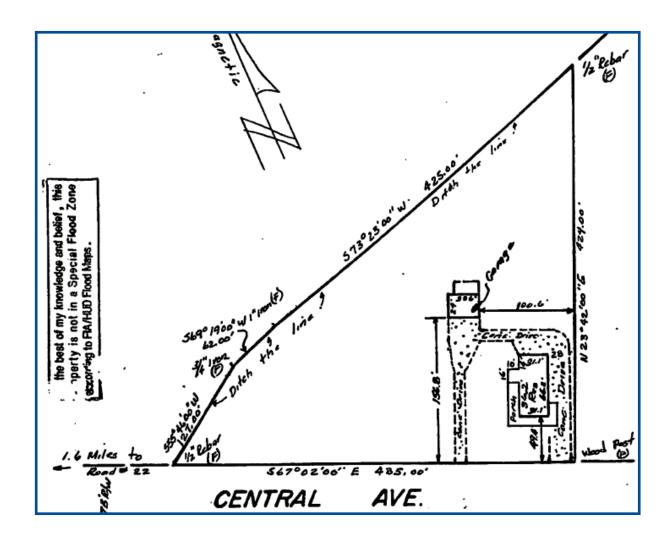

## 435' FRONTAGE ON CENTRAL AVENUE

- 2.25 Acre w/435' Frontage
- 2,159sf Residential Home
- Concrete Shop w/Utilities, Exterior Wash Station, Window Units and 4 Bays (1 Drive-Thru Bay)
- Additional Single Bay Garage Abuts
  Shop
- Detached 2 Car Garage w/Attached
  2 Car Carport
- Shed for Lawn Equipment, Storage, Motorcycle, etc., w/Attached Covered Storage
- Dorchester Co. TMS 136-07-02-002
- Currently Zoned R-1 in the County
- Neighboring Property Recently Annexed Into the Town of Summerville & Zoned Neighborhood Business (Great Potential for Redevelopment)