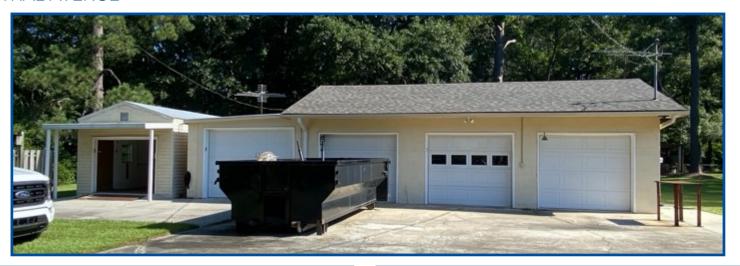

## 435' FRONTAGE ON CENTRAL AVENUE

- 2.25 Acre w/435' Frontage
- 2,159sf Residential Home
- Concrete Shop w/Utilities, Exterior Wash Station, Window Units and 4 Bays (1 Drive-Thru Bay)
- Additional Single Bay Garage Abuts
  Shop
- Detached 2 Car Garage w/Attached
  2 Car Carport
- Shed for Lawn Equipment, Storage, Motorcycle, etc., w/Attached Covered Storage
- Dorchester Co. TMS 136-07-02-002
- Currently Zoned R-1 in the County
- Neighboring Property Recently Annexed Into the Town of Summerville & Zoned Neighborhood Business (Great Potential for Redevelopment)