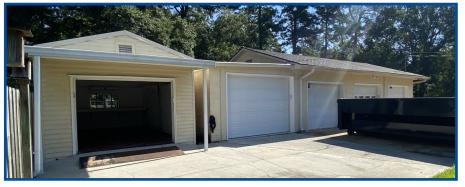

## 435' FRONTAGE ON CENTRAL AVENUE

- 2.25 Acre w/435' Frontage
- 2,159sf Residential Home
- Concrete Shop w/Utilities, Exterior Wash Station, Window Units and 4 Bays (1 Drive-Thru Bay)
- Additional Single Bay Garage Abuts
  Shop
- Detached 2 Car Garage w/Attached
  2 Car Carport
- Shed for Lawn Equipment, Storage, Motorcycle, etc., w/Attached Covered Storage
- Dorchester Co. TMS 136-07-02-002
- Currently Zoned R-1 in the County
- Neighboring Property Recently Annexed Into the Town of Summerville & Zoned Neighborhood Business (Great Potential for Redevelopment)