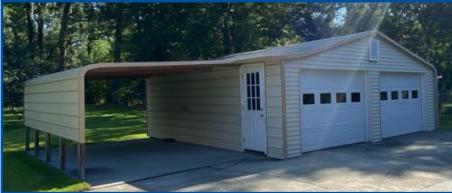

## 435' FRONTAGE ON CENTRAL AVENUE

- 2.25 Acre w/435' Frontage
- 2,159sf Residential Home
- Concrete Shop w/Utilities, Exterior Wash Station, Window Units and 4 Bays (1 Drive-Thru Bay)
- Additional Single Bay Garage Abuts
  Shop
- Detached 2 Car Garage w/Attached
  2 Car Carport
- Shed for Lawn Equipment, Storage, Motorcycle, etc., w/Attached Covered Storage
- Dorchester Co. TMS 136-07-02-002
- Currently Zoned R-1 in the County
- Neighboring Property Recently Annexed Into the Town of Summerville & Zoned Neighborhood Business (Great Potential for Redevelopment)