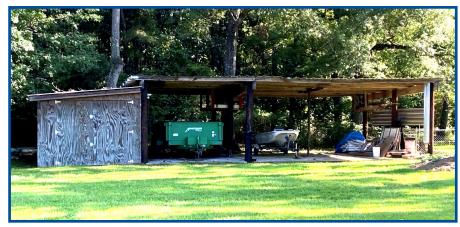

## 435' FRONTAGE ON CENTRAL AVENUE

- 2.25 Acre w/435' Frontage
- 2,159sf Residential Home
- Concrete Shop w/Utilities, Exterior Wash Station, Window Units and 4 Bays (1 Drive-Thru Bay)
- Additional Single Bay Garage Abuts
  Shop
- Detached 2 Car Garage w/Attached
  2 Car Carport
- Shed for Lawn Equipment, Storage, Motorcycle, etc., w/Attached Covered Storage
- Dorchester Co. TMS 136-07-02-002
- Currently Zoned R-1 in the County
- Neighboring Property Recently Annexed Into the Town of Summerville & Zoned Neighborhood Business (Great Potential for Redevelopment)