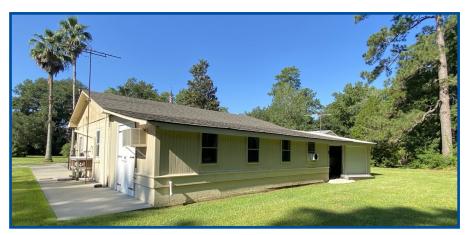

## 435' FRONTAGE ON CENTRAL AVENUE

- 2.25 Acre w/435' Frontage
- 2,159sf Residential Home
- Concrete Shop w/Utilities, Exterior Wash Station, Window Units and 4 Bays (1 Drive-Thru Bay)
- Additional Single Bay Garage Abuts
  Shop
- Detached 2 Car Garage w/Attached
  2 Car Carport
- Shed for Lawn Equipment, Storage, Motorcycle, etc., w/Attached Covered Storage
- Dorchester Co. TMS 136-07-02-002
- Currently Zoned R-1 in the County
- Neighboring Property Recently Annexed Into the Town of Summerville & Zoned Neighborhood Business (Great Potential for Redevelopment)