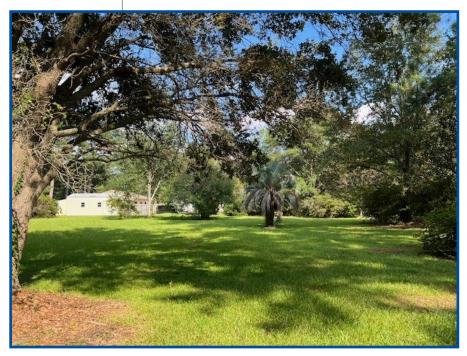

## 435' FRONTAGE ON CENTRAL AVENUE

- 2.25 Acre w/435' Frontage
- 2,159sf Residential Home
- Concrete Shop w/Utilities, Exterior Wash Station, Window Units and 4 Bays (1 Drive-Thru Bay)
- Additional Single Bay Garage Abuts
  Shop
- Detached 2 Car Garage w/Attached
  2 Car Carport
- Shed for Lawn Equipment, Storage, Motorcycle, etc., w/Attached Covered Storage
- Dorchester Co. TMS 136-07-02-002
- Currently Zoned R-1 in the County
- Neighboring Property Recently Annexed Into the Town of Summerville & Zoned Neighborhood Business (Great Potential for Redevelopment)