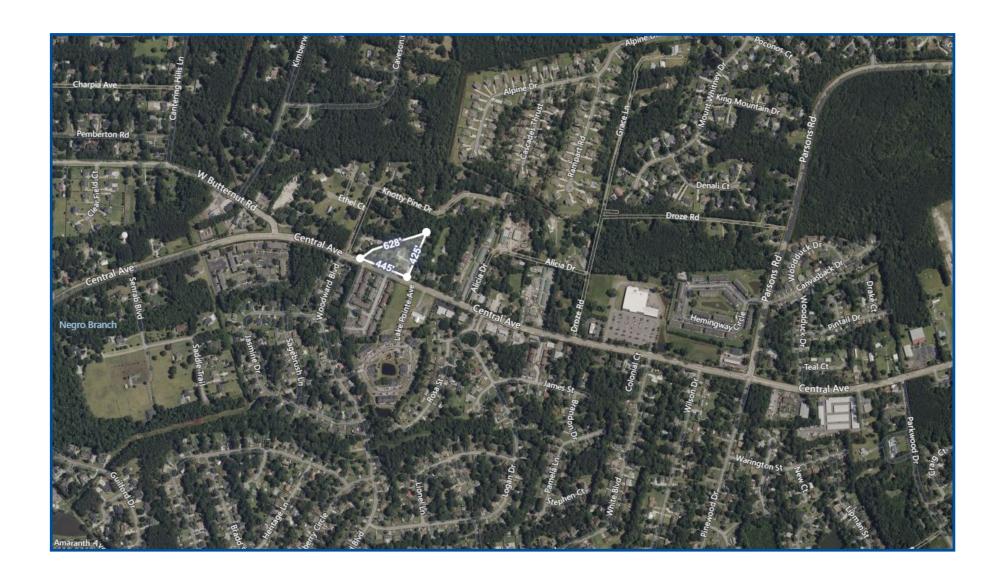

## 435' FRONTAGE ON CENTRAL AVENUE

- 2.25 Acre w/435' Frontage
- 2,159sf Residential Home
- Concrete Shop w/Utilities, Exterior Wash Station, Window Units and 4 Bays (1 Drive-Thru Bay)
- Additional Single Bay Garage Abuts
  Shop
- Detached 2 Car Garage w/Attached
  2 Car Carport
- Shed for Lawn Equipment, Storage, Motorcycle, etc., w/Attached Covered Storage
- Dorchester Co. TMS 136-07-02-002
- Currently Zoned R-1 in the County
- Neighboring Property Recently Annexed Into the Town of Summerville & Zoned Neighborhood Business (Great Potential for Redevelopment)