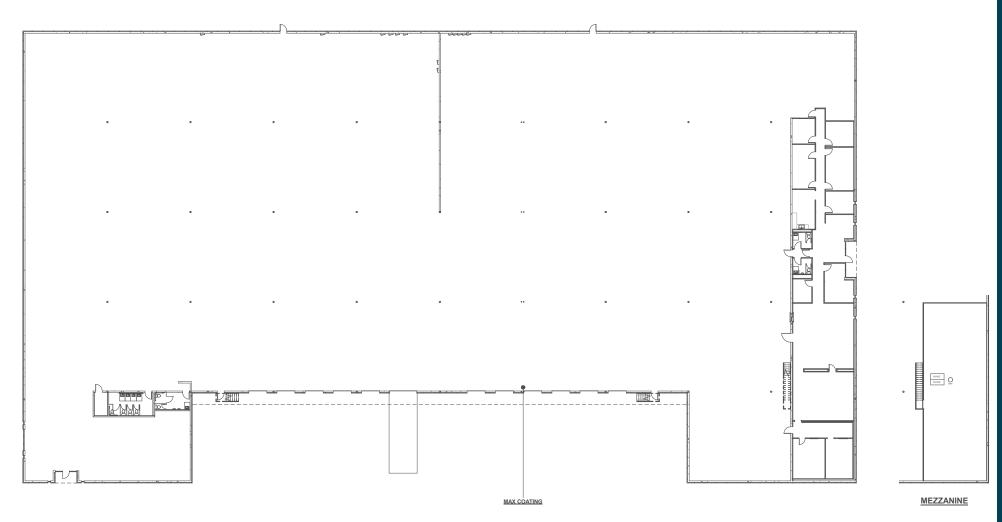

#### **PROPERTY OVERVIEW**

- 69,348 SF Available
- ± 4,774 SF Office (plus 2,357 SF mezzanine)
- Term through 4/30/2031
- 11 (8X10) Dock High Doors with 9 Edge of Dock Levelers and 1 Pit Leveler
- 1 (8X10) Drive In Door (Mechanical Ramp)
- ± 23' Clear Height
- 37' L X 40' W Column Spacing
- 3 Phase Power with 1,200 Amps
- M-2 Zoning (Heavy Industrial)
- ESFR Sprinkler System