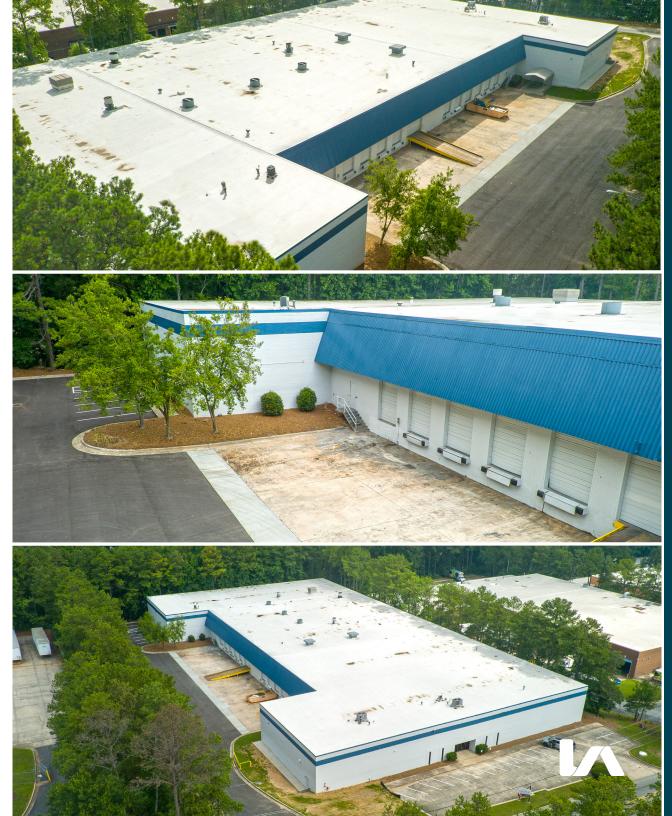

#### 69,348 SF FOR SUBLEASE

170 SELIG DRIVE | ATLANTA, GA 30336

LISTED WITH:

CONTACT:

JON CHRISTENSEN jchristensen@lee-associates.com O: 404.442.2815 C: 404.640.0018

LEE & ASSOCIATES - ATLANTA | 404.442.2810 | 3500 LENOX ROAD, ATLANTA, GA 30326 | WWW.LEE-ASSOCIATES.COM/ATLANTA

#### **PROPERTY OVERVIEW**

- 69,348 SF Available
- ± 4,774 SF Office (plus 2,357 SF mezzanine)
- Term through 4/30/2031
- 11 (8X10) Dock High Doors with 9 Edge of Dock Levelers and 1 Pit Leveler
- 1 (8X10) Drive In Door (Mechanical Ramp)
- ± 23' Clear Height
- 37' L X 40' W Column Spacing
- 3 Phase Power with 1,200 Amps
- M-2 Zoning (Heavy Industrial)
- ESFR Sprinkler System

#### IMPROVEMENTS

- New TPO roof
- Office: New paint, carpet, LEDS, LVT flooring, ceiling tiles, millwork, and restroom/breakroom fixtures
- HVAC: Replaced and repaired duct work, installed new furnaces and warehouse heaters, and repaired all RTUs
- Truck Court and Parking Lot: New asphalt, striping, and 6' concrete pad in truck court
- Warehouse: New paint and LEDs
- Thermal and Moisture control: Caulked and sealed storefront and exterior control joints