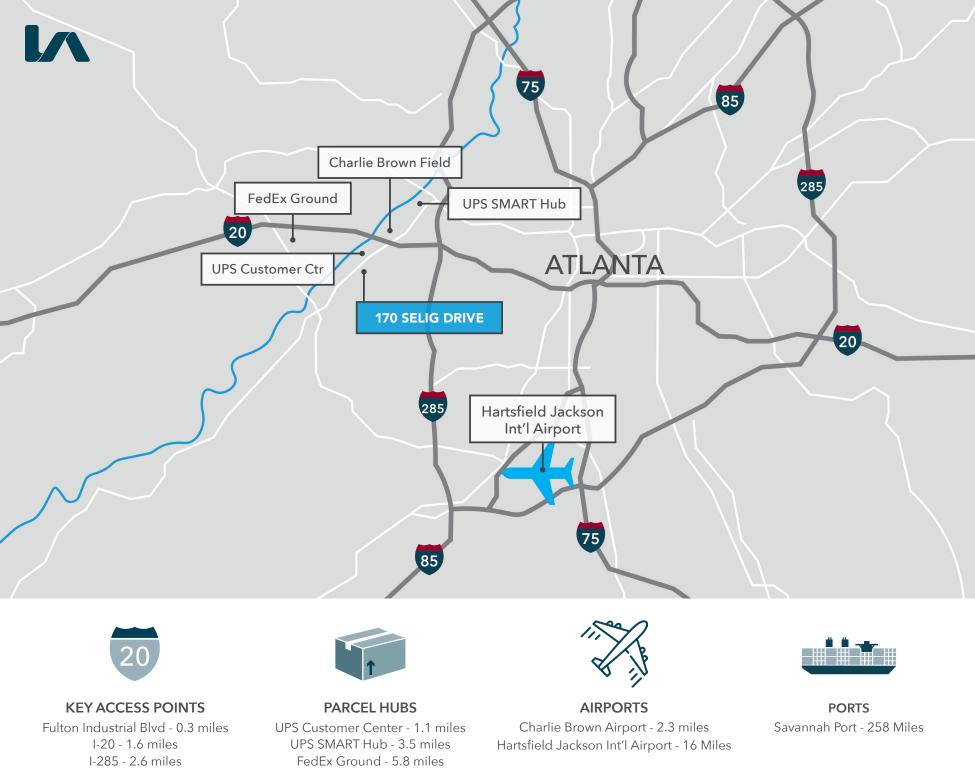

mezzanine)
- Term through 4/30/2031
- 11 (8X10) Dock High Doors with 9 Edge of Dock Levelers and 1 Pit Leveler
- 1 (8X10) Drive In Door (Mechanical Ramp)
- ± 23' Clear Height
- 37' L X 40' W Column Spacing
- 3 Phase Power with 1,200 Amps
- M-2 Zoning (Heavy Industrial)
- ESFR Sprinkler System

#### IMPROVEMENTS

- New TPO roof
- Office: New paint, carpet, LEDS, LVT flooring, ceiling tiles, millwork, and restroom/breakroom fixtures
- HVAC: Replaced and repaired duct work, installed new furnaces and warehouse heaters, and repaired all RTUs
- Truck Court and Parking Lot: New asphalt, striping, and 6' concrete pad in truck court
- Warehouse: New paint and LEDs
- Thermal and Moisture control: Caulked and sealed storefront and exterior control joints



# **ADDITIONAL PROPERTY PHOTOS**











I-85 - 10.1 miles

### **170 SELIG DRIVE** ATLANTA, GA 30336

LISTED WITH:



CONTACT:

JON CHRISTENSEN jchristensen@lee-associates.com O: 404.442.2815 C: 404.640.0018

LEE & ASSOCIATES - ATLANTA | 404.442.2810 | 3500 LENOX ROAD, ATLANTA, GA 30326 | WWW.LEE-ASSOCIATES.COM/ATLANTA

All information regarding property for sale, rental or financing is from sources deemed reliable, but no warranty or representation is made to the accuracy thereof and same is submitted to errors, omissions, change of price, rental or other conditions prior to sale, lease or financing or withdrawal without notice. No liability of any kind is to be imposed on the broker herein.