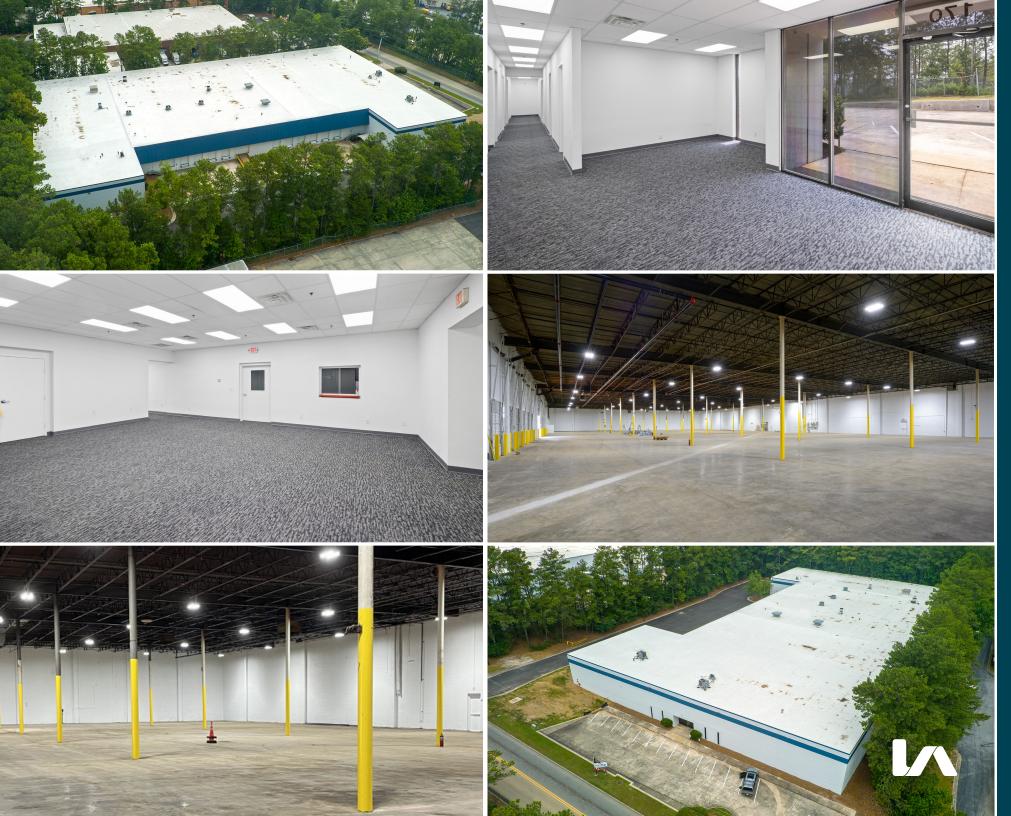

# **ADDITIONAL PROPERTY PHOTOS**

I-85 - 10.1 miles

#### **PROPERTY OVERVIEW**

- 69,348 SF Available
- ± 4,774 SF Office (plus 2,357 SF mezzanine)
- Term through 4/30/2031
- 11 (8X10) Dock High Doors with 9 Edge of Dock Levelers and 1 Pit Leveler
- 1 (8X10) Drive In Door (Mechanical Ramp)
- ± 23' Clear Height
- 37' L X 40' W Column Spacing
- 3 Phase Power with 1,200 Amps
- M-2 Zoning (Heavy Industrial)
- ESFR Sprinkler System

#### IMPROVEMENTS

- New TPO roof
- Office: New paint, carpet, LEDS, LVT flooring, ceiling tiles, millwork, and restroom/breakroom fixtures
- HVAC: Replaced and repaired duct work, installed new furnaces and warehouse heaters, and repaired all RTUs
- Truck Court and Parking Lot: New asphalt, striping, and 6' concrete pad in truck court
- Warehouse: New paint and LEDs
- Thermal and Moisture control: Caulked and sealed storefront and exterior control joints