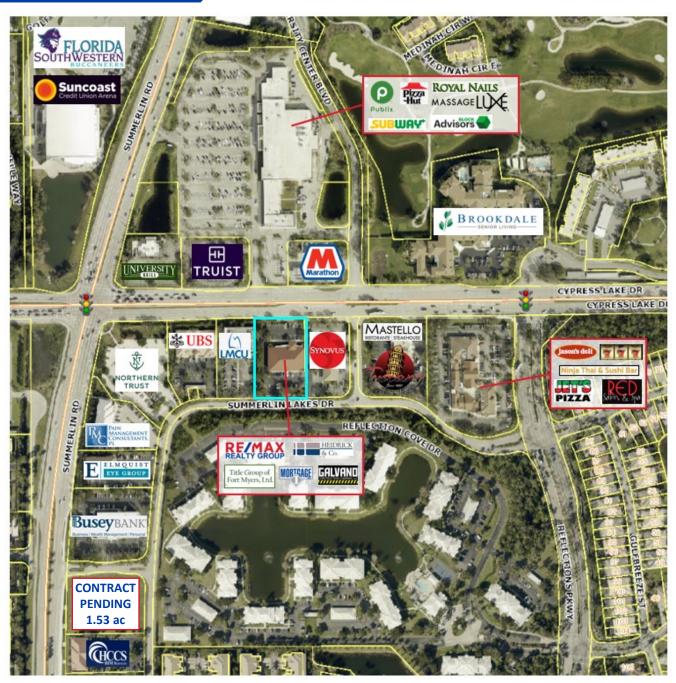

### **AREA BUSINESSES**

7910 Summerlin Lakes Dr., Fort Myers, FL 33907 | O: (239) 489-0444 | ftmyerscommercial.com | michaeljfrye.com

For Lease – Office Space 7910 Summerlin Lakes Dr.

Michael J. Frye, CCIM|CEO (239) 281-0441

Coleen Frye, ACP (239) 218-5027