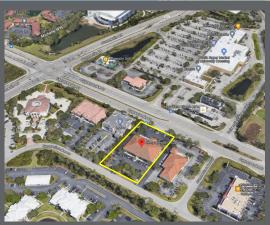

#### PROPERTY DESCRIPTION:

- Tenants include RE/MAX Realty Group Headquarters, Heidrick & Co Insurance, Galvano Construction, Title Group of Ft. Myers and Mortgage 1.
- Excellent Cypress Lake/Summerlin Rd corridor exposure. Located between Summerlin Rd. & Cleveland Ave. (US 41)
- Great visibility and signage.
- Beautifully built-out Class "A" office.
- Parking ratio (60 + 3 Handicap).
- Easy access to Downtown Fort Myers, US 41, I-75 and RSW.

### AVAILABLE SPACE

7910 Summerlin Lakes Dr., Fort Myers, FL 33907 | O: (239) 489-0444 | ftmyerscommercial.com | michaeljfrye.com

For Lease – Office Space 7910 Summerlin Lakes Dr.

Michael J. Frye, CCIM|CEO (239) 281-0441