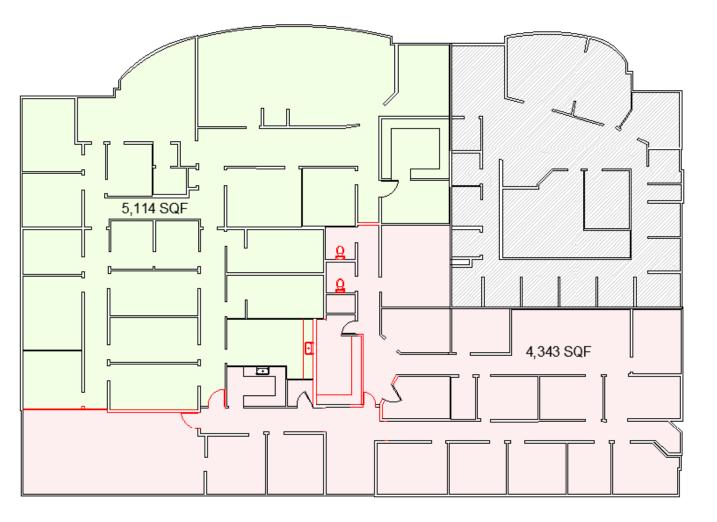

### AVAILABLE SPACE

7910 Summerlin Lakes Dr., Fort Myers, FL 33907 | O: (239) 489-0444 | ftmyerscommercial.com | michaeljfrye.com

For Lease – Office Space 7910 Summerlin Lakes Dr.

Michael J. Frye, CCIM|CEO (239) 281-0441

Coleen Frye, ACP (239) 218-5027

# FOR LEASE – PROFESSIONAL OFFICE SPACE 7910 Summerlin Lakes Dr. Fort Myers, FL 33907

 AVAILABLE SPACE: 4,343 SF or 5,114 SF

 LEASE PRICE: \$25 NNN

 BUILDING SIZE: 12,040± SF
 Z0

 STRAP #: 23-45-24-07-00000.001A