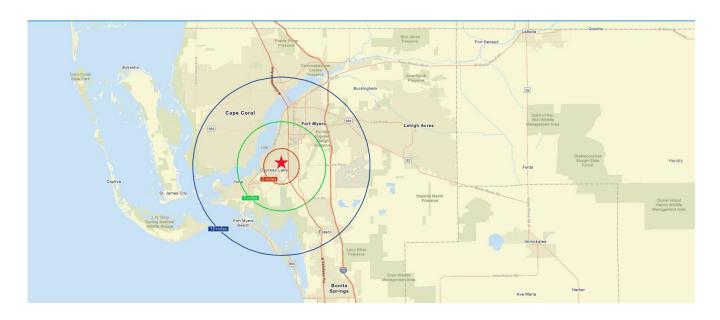

## DEMOGRAPHICS

Michael J. Frye, CCIM|CEO (239) 281-0441

Coleen Frye, ACP (239) 218-5027

| DEMOGRAPHICS (2024)                               |                                                                                 |                                                                                                                                                                                                   |
|---------------------------------------------------|---------------------------------------------------------------------------------|---------------------------------------------------------------------------------------------------------------------------------------------------------------------------------------------------|
| 7910 Summerlin Lakes Dr., Fort Myers, FL          |                                                                                 |                                                                                                                                                                                                   |
| 2 Miles                                           | 5 Miles                                                                         | 10 Miles                                                                                                                                                                                          |
| 40,462                                            | 153,198                                                                         | 485,413                                                                                                                                                                                           |
| 52.1                                              | 53.1                                                                            | 49.8                                                                                                                                                                                              |
| 19,807                                            | 71,934                                                                          | 210,548                                                                                                                                                                                           |
| 34,500 (Summerlin Rd)<br>23,000 (Cypress Lake Dr) |                                                                                 |                                                                                                                                                                                                   |
|                                                   | ummerlin Lakes Dr.,<br>2 Miles<br>40,462<br>52.1<br>19,807<br>34,500 (Summerlin | ummerlin Lakes Dr., Fort Myers, FL           2 Miles         5 Miles           40,462         153,198           52.1         53.1           19,807         71,934           34,500 (Summerlin Rd) |