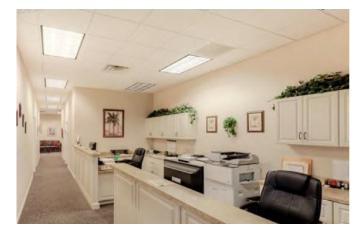

# PICTURES

#### PROPERTY DESCRIPTION:

- Tenants include RE/MAX Realty Group Headquarters, Heidrick & Co Insurance, Galvano Construction, Title Group of Ft. Myers and Mortgage 1.
- Excellent Cypress Lake/Summerlin Rd corridor exposure. Located between Summerlin Rd. & Cleveland Ave. (US 41)
- Great visibility and signage.
- Beautifully built-out Class "A" office.
- Parking ratio (60 + 3 Handicap).
- Easy access to Downtown Fort Myers, US 41, I-75 and RSW.