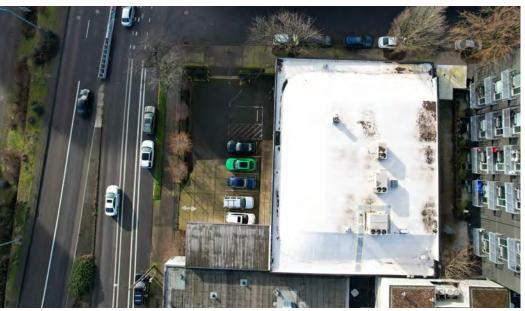

## **OFFERING SUMMARY**

| Sale Price:    | Contact Broker For Pricing                        |
|----------------|---------------------------------------------------|
| Lot Size:      | 13,033 SF                                         |
| Building Size: | 7,500 SF                                          |
| Zoning:        | CM3 (Commercial Mixed Use 3,<br>City of Portland) |

### **LOCATION OVERVIEW**

The building is located near two of the most highly desirable submarkets in the Portland area, the Pearl District and Slabtown. The property is easily accessible from I-405, providing ease of access to most of Portland. Numerous amenities within walking distance.