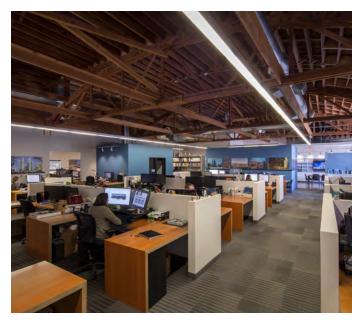

### PROPERTY DESCRIPTION

A phenomenal building, completely upgraded including seismic, offered for sale. The property is located in a desirable NW Portland location with close proximity to Slabtown and the Pearl District. The building provides an open and flexible working condition with dedicated conference and break area spaces. 6 dedicated and fenced off-street parking spaces are included with the property.

### **PROPERTY HIGHLIGHTS**

- High-end buildout with flexible configuration
- · Dedicated off-street parking
- Owner/user opportunity
- Pride of ownership, control ownership expenses