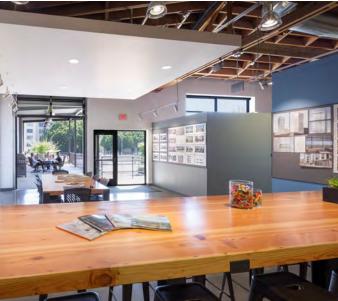

### PROPERTY DESCRIPTION

A phenomenal building, completely upgraded including seismic, offered for sale. The property is located in a desirable NW Portland location with close proximity to Slabtown and the Pearl District. The building provides an open and flexible working condition with dedicated conference and break area spaces. 6 dedicated and fenced off-street parking spaces are included with the property.

### **PROPERTY HIGHLIGHTS**

- High-end buildout with flexible configuration
- · Dedicated off-street parking
- Owner/user opportunity
- Pride of ownership, control ownership expenses