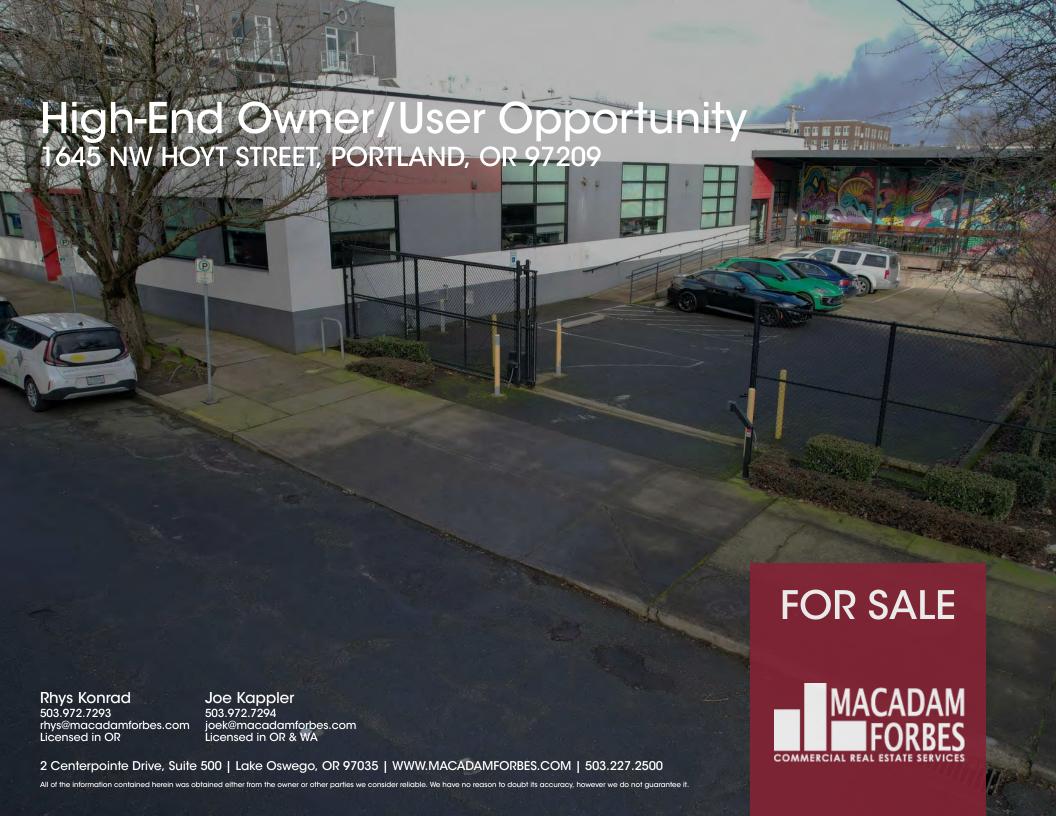

### PROPERTY DESCRIPTION

A phenomenal building, completely upgraded including seismic, offered for sale. The property is located in a desirable NW Portland location with close proximity to Slabtown and the Pearl District. The building provides an open and flexible working condition with dedicated conference and break area spaces. 6 dedicated and fenced off-street parking spaces are included with the property.

### **PROPERTY HIGHLIGHTS**

- High-end buildout with flexible configuration
- · Dedicated off-street parking
- Owner/user opportunity
- Pride of ownership, control ownership expenses

## **OFFERING SUMMARY**

| Sale Price:    | Contact Broker For Pricing                        |
|----------------|---------------------------------------------------|
| Lot Size:      | 13,033 SF                                         |
| Building Size: | 7,500 SF                                          |
| Zoning:        | CM3 (Commercial Mixed Use 3,<br>City of Portland) |