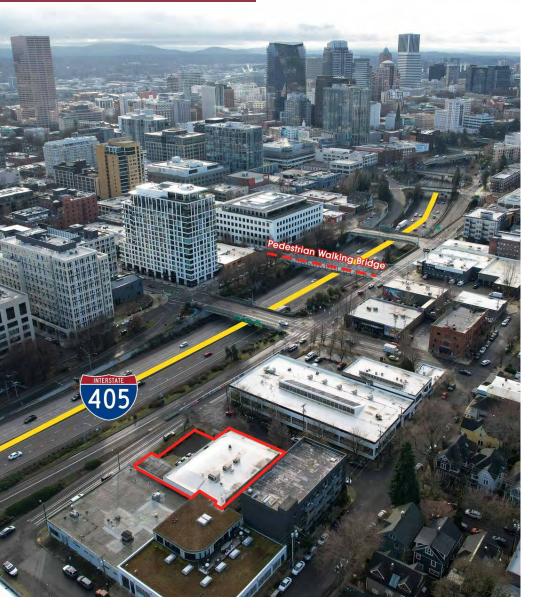

### PROPERTY DESCRIPTION

A phenomenal building, completely upgraded including seismic, offered for sale. The property is located in a desirable NW Portland location with close proximity to Slabtown and the Pearl District. The building provides an open and flexible working condition with dedicated conference and break area spaces. 6 dedicated and fenced off-street parking spaces are included with the property.

### **LOCATION OVERVIEW**

The building is located near two of the most highly desirable submarkets in the Portland area, the Pearl District and Slabtown. The property is easily accessible from I-405, providing ease of access to most of Portland. Numerous amenities within walking distance.