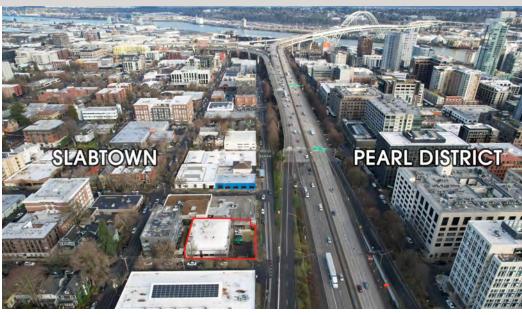

### PROPERTY DESCRIPTION

A phenomenal building, completely upgraded including seismic, offered for sale. The property is located in a desirable NW Portland location with close proximity to Slabtown and the Pearl District. The building provides an open and flexible working condition with dedicated conference and break area spaces. 6 dedicated and fenced off-street parking spaces are included with the property.

### **LOCATION OVERVIEW**

The building is located near two of the most highly desirable submarkets in the Portland area, the Pearl District and Slabtown. The property is easily accessible from I-405, providing ease of access to most of Portland. Numerous amenities within walking distance.