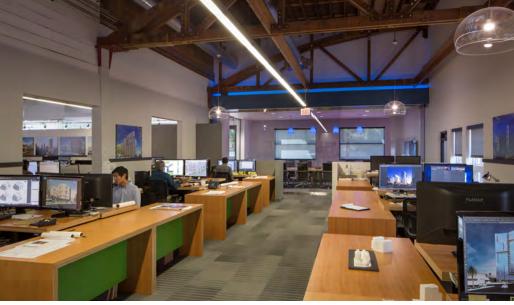

### PROPERTY DESCRIPTION

A phenomenal building, completely upgraded including seismic, offered for sale. The property is located in a desirable NW Portland location with close proximity to Slabtown and the Pearl District. The building provides an open and flexible working condition with dedicated conference and break area spaces. 6 dedicated and fenced off-street parking spaces are included with the property.

### **PROPERTY HIGHLIGHTS**

- High-end buildout with flexible configuration
- · Dedicated off-street parking
- Owner/user opportunity
- Pride of ownership, control ownership expenses