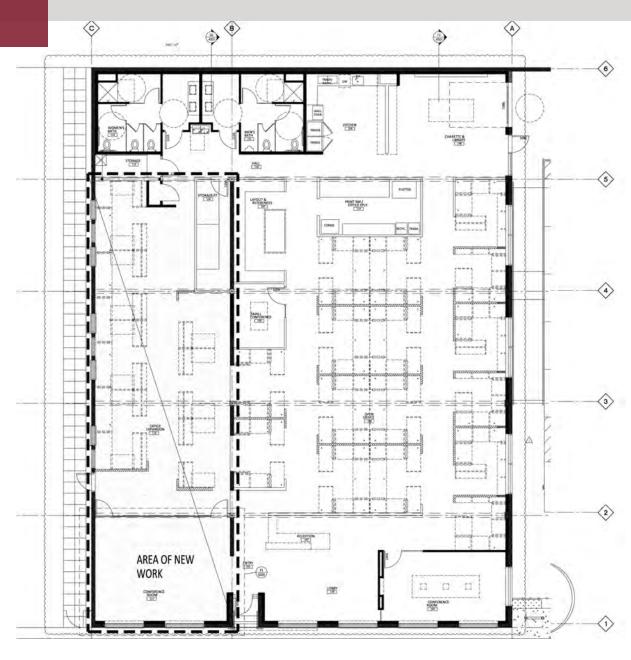

### PROPERTY DESCRIPTION

A phenomenal building, completely upgraded including seismic, offered for sale. The property is located in a desirable NW Portland location with close proximity to Slabtown and the Pearl District. The building provides an open and flexible working condition with dedicated conference and break area spaces. 6 dedicated and fenced off-street parking spaces are included with the property.

### **PROPERTY HIGHLIGHTS**

- High-end buildout with flexible configuration
- · Dedicated off-street parking
- Owner/user opportunity
- Pride of ownership, control ownership expenses