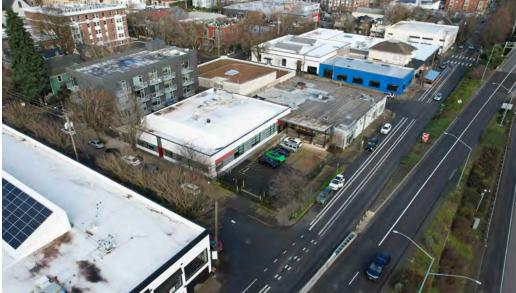

### PROPERTY DESCRIPTION

A phenomenal building, completely upgraded including seismic, offered for sale. The property is located in a desirable NW Portland location with close proximity to Slabtown and the Pearl District. The building provides an open and flexible working condition with dedicated conference and break area spaces. 6 dedicated and fenced off-street parking spaces are included with the property.