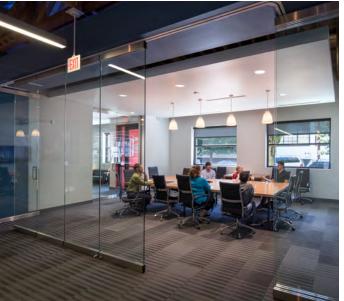

### PROPERTY DESCRIPTION

A phenomenal building, completely upgraded including seismic, offered for sale. The property is located in a desirable NW Portland location with close proximity to Slabtown and the Pearl District. The building provides an open and flexible working condition with dedicated conference and break area spaces. 6 dedicated and fenced off-street parking spaces are included with the property.

### **PROPERTY HIGHLIGHTS**

- High-end buildout with flexible configuration
- · Dedicated off-street parking
- Owner/user opportunity
- Pride of ownership, control ownership expenses