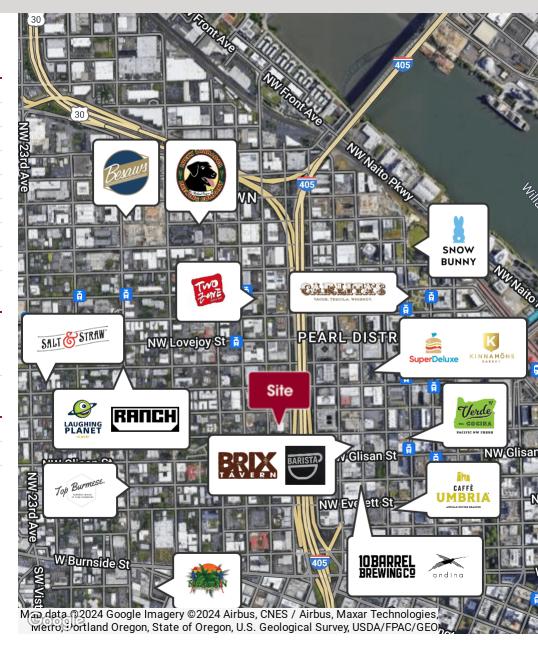

### **LOCATION OVERVIEW**

The building is located near two of the most highly desirable submarkets in the Portland area, the Pearl District and Slabtown. The property is easily accessible from I-405, providing ease of access to most of Portland. Numerous amenities within walking distance.