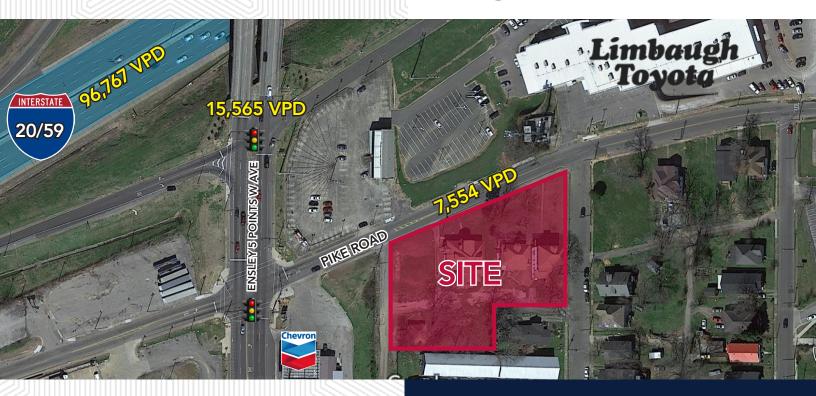

## **Development Opportunity Off I-20/59**

Pike Road (APN) 29-00-06-1-014-003.000) Birmingham, AL 35218

#### **Property Highlights**

- 1.32 acre development opportunity
- Visibility from I-20/59 on Pike Road
- Excellent visibility and access with multiple ingress/egress points
- Surrounded by high number of rooftops
- Asking Price: \$300,000

| ACRES 1.32    | TRA<br>96,76 | م<br>م<br>AFFIC<br>7 VPD<br>()/59) | ACCESS<br>Interstate |
|---------------|--------------|------------------------------------|----------------------|
| Demographics  | •            | 3 mile                             | 5 mile               |
| Population    | 10,639       | 64,632                             | 137,285              |
| Households    | 4,102        | 25,273                             | 55,411               |
| Daytime Pop   | 8,902        | 62,127                             | 203,638              |
| Med HH Income | \$29,585     | \$33,816                           | \$39,016             |