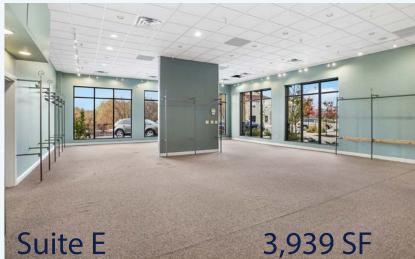

## Suite E - 3,939 SF

- Second Generation Space!
- Former Bridal Shop
- Net Lease Rate Starting at \$16.00 PSF
- Operating Expenses \$7.55 PSF (est.)
- White box quotes available and can be part of Landlord credit negotiations!
- Natural light with stunning ~25 foot ceilings!
- 3D Matterport tour available upon request!