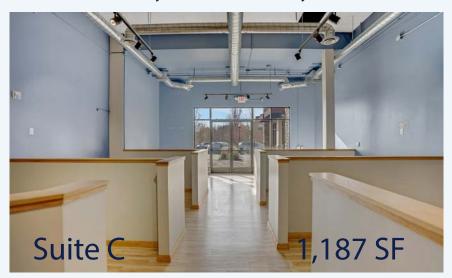

## Suite C - 1,187 SF

- Second Generation Space!
- Former Chiropractor Office
- Net Lease Rate Starting at \$19.00 PSF
- Operating Expenses \$7.55 PSF (est.)
- White box quotes available and can be part of Landlord credit negotiations!
- Dedicated second-floor space, perfect for an office!
- Natural light with stunning ~22 foot ceilings!