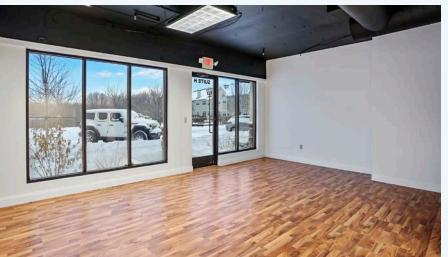

## Suite C - 1,187 SF

- Second Generation Space!
- Former Chiropractor Office
- Net Lease Rate Starting at \$19.00 PSF
- Operating Expenses \$7.55 PSF (est.)
- White box quotes available and can be part of Landlord credit negotiations!
- Dedicated second-floor space, perfect for an office!
- Natural light with stunning ~22 foot ceilings!