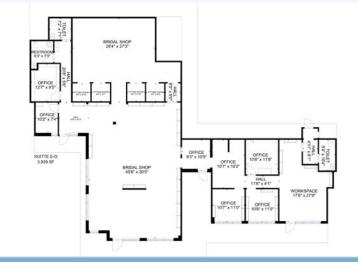

## Suite E - 3,939 SF

- Second Generation Space!
- Former Bridal Shop
- Net Lease Rate Starting at \$16.00 PSF
- Operating Expenses \$7.55 PSF (est.)
- White box quotes available and can be part of Landlord credit negotiations!
- Natural light with stunning ~25 foot ceilings!
- 3D Matterport tour available upon request!

For more information, please contact:

Retail Spaces For Lease Full Site Plan

For more information, please contact: