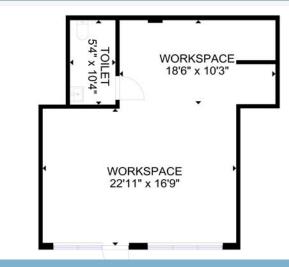

## Suite C - 1,187 SF

- Second Generation Space!
- Former Chiropractor Office
- Net Lease Rate Starting at \$19.00 PSF
- Operating Expenses \$7.55 PSF (est.)
- White box quotes available and can be part of Landlord credit negotiations!
- Dedicated second-floor space, perfect for an office!
- Natural light with stunning ~22 foot ceilings!

## Suite H - 625 SF (can be combined with Suite I)

- Second Generation Space!
- Former Photography Studio
- Net Lease Rate Starting at \$19.00 PSF
- Operating Expenses \$7.55 PSF (est.)
- White box quotes available and can be part of Landlord credit negotiations!
- Excellent storefront visibility with plenty of natural light!

## Suite I - 756 SF (can be combined with Suite H)

- Second Generation Space!
- Part of former Bridal Shop
- Net Lease Rate Starting at \$19.00 PSF
- Operating Expenses \$7.55 PSF (est.)
- White box quotes available and can be part of Landlord credit negotiations!
- Excellent storefront visibility with plenty of natural light!