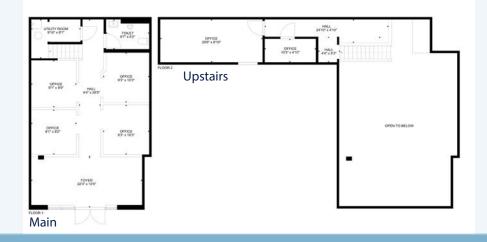

## Suite C - 1,187 SF

- Second Generation Space!
- Former Chiropractor Office
- Net Lease Rate Starting at \$19.00 PSF
- Operating Expenses \$7.55 PSF (est.)
- White box quotes available and can be part of Landlord credit negotiations!
- Dedicated second-floor space, perfect for an office!
- Natural light with stunning ~22 foot ceilings!

## Suite H - 625 SF (can be combined with Suite I)

- Second Generation Space!
- Former Photography Studio
- Net Lease Rate Starting at \$19.00 PSF
- Operating Expenses \$7.55 PSF (est.)
- White box quotes available and can be part of Landlord credit negotiations!
- Excellent storefront visibility with plenty of natural light!

## Suite I - 756 SF (can be combined with Suite H)

- Second Generation Space!
- Part of former Bridal Shop
- Net Lease Rate Starting at \$19.00 PSF
- Operating Expenses \$7.55 PSF (est.)
- White box quotes available and can be part of Landlord credit negotiations!
- Excellent storefront visibility with plenty of natural light!