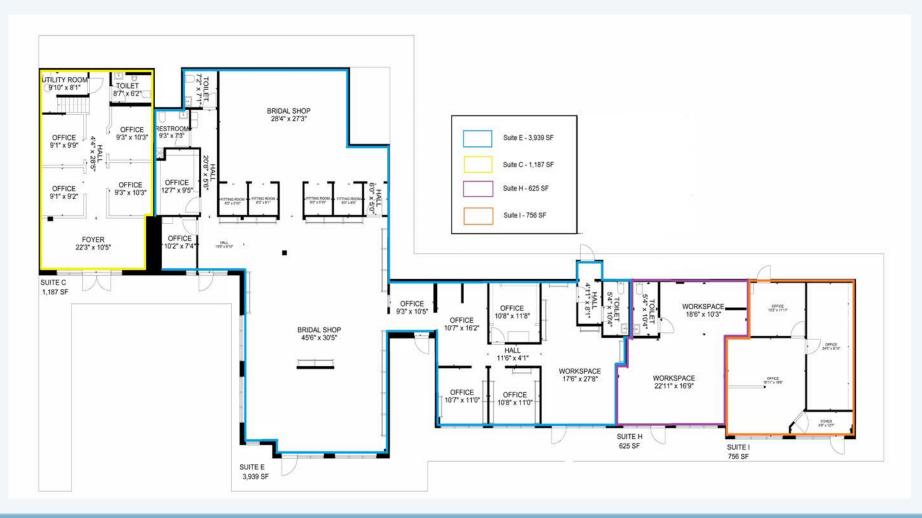

**Suites E, C, H & I** - Available as Second Generation spaces!

- Over 40,000 vehicles pass by daily!
- **100+ surface parking** spaces available!
- Recent HVAC inspections completed
- White box quotes available and can be part of Landlord credit negotiations!

## Suite E - 3,939 SF

- Second Generation Space!
- Former Bridal Shop
- Net Lease Rate Starting at \$16.00 PSF
- Operating Expenses \$7.55 PSF (est.)
- White box quotes available and can be part of Landlord credit negotiations!
- Natural light with stunning ~25 foot ceilings!
- 3D Matterport tour available upon request!

## Suite C - 1,187 SF

- Second Generation Space!
- Former Chiropractor Office
- Net Lease Rate Starting at \$19.00 PSF
- Operating Expenses \$7.55 PSF (est.)
- White box quotes available and can be part of Landlord credit negotiations!
- Dedicated second-floor space, perfect for an office!
- Natural light with stunning ~22 foot ceilings!

## Suite H - 625 SF (can be combined with Suite I)

- Second Generation Space!
- Former Photography Studio
- Net Lease Rate Starting at \$19.00 PSF
- Operating Expenses \$7.55 PSF (est.)
- White box quotes available and can be part of Landlord credit negotiations!
- Excellent storefront visibility with plenty of natural light!

## Suite I - 756 SF (can be combined with Suite H)

- Second Generation Space!
- Part of former Bridal Shop
- Net Lease Rate Starting at \$19.00 PSF
- Operating Expenses \$7.55 PSF (est.)
- White box quotes available and can be part of Landlord credit negotiations!
- Excellent storefront visibility with plenty of natural light!

For more information, please contact:

Retail Spaces For Lease Full Site Plan

For more information, please contact: