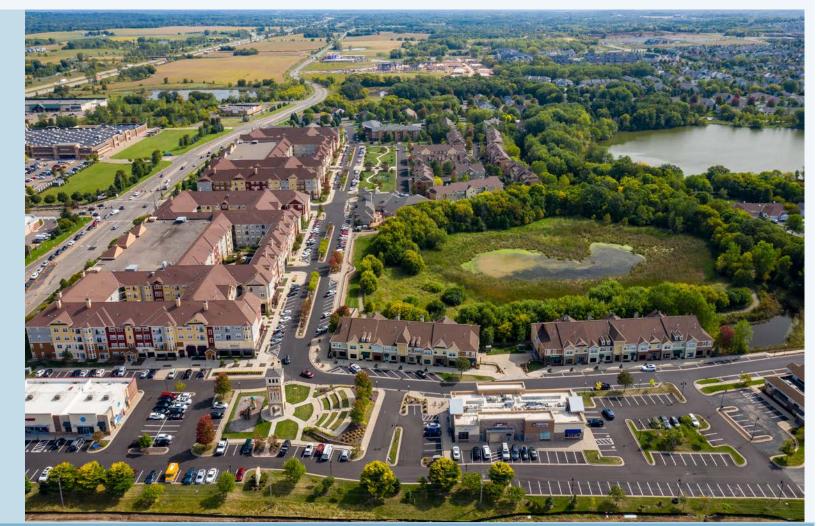

## RETAIL SPACES FOR LEASE

City Walk at Woodbury

Retail Spaces For Lease

10225 City Walk Drive Woodbury, MN 55129

For more information, please contact:

Erin Larson (612) 314-1692 elarson@sr-re.com

Schafer Richardson 900 North Third Street, Minneapolis, MN 55401 www.sr-re.com

## Property and Location Highlights

- Luxury apartment development in the growing suburb of Woodbury
- Four adjacent street-level retail spaces available
- Onsite, dedicated **parking spaces**
- Abundant natural light throughout the property
- Building and premises **signage opportunities**
- **Easy access** to **I-94**, and close to major highways including **Highway 494** and **I-694**, connecting directly to Minneapolis and St. Paul
- Convenient location near major employers, including the **3M** and **HealthEast** campuses

**Suites E, C, H & I** - Available as Second Generation spaces!

- Over 40,000 vehicles pass by daily!
- **100+ surface parking** spaces available!
- Recent HVAC inspections completed
- White box quotes available and can be part of Landlord credit negotiations!