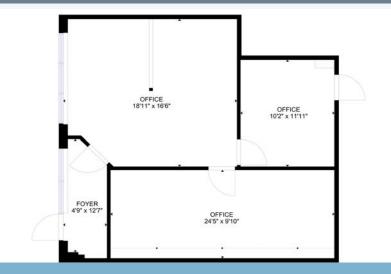

## Suite C - 1,187 SF

- Second Generation Space!
- Former Chiropractor Office
- Net Lease Rate Starting at \$19.00 PSF
- Operating Expenses \$7.55 PSF (est.)
- White box quotes available and can be part of Landlord credit negotiations!
- Dedicated second-floor space, perfect for an office!
- Natural light with stunning ~22 foot ceilings!