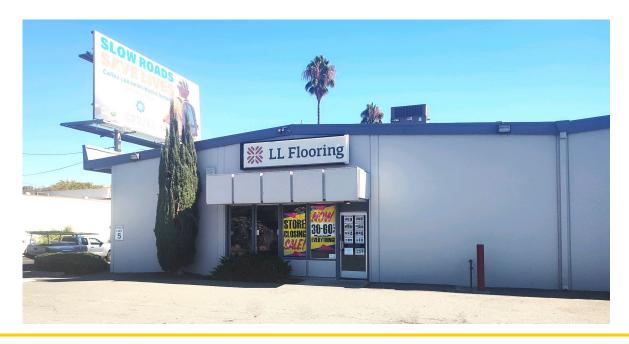

### **Light Industrial/Commercial FOR LEASE**

# 110 Second Avenue South, Suite A-1 Pacheco, California

### **Property Information:**

- FOR LEASE FREEWAY FRONTAGE UNIT
- FORMER LUMBER LIQIUDATORS STORE
- 7,000 +/- RENTABLE SQUARE FEET
- RATE: \$10,000 PER MONTH NNN BASIS
- 1,000 +/- SQUARE FEET OF IMPROVED OFFICE/SHOWROOM AREA WITH HVAC
- THREE RESTROOMS, BREAK ROOM
- POSSIBLE FREEWAY VISIBLE SIGNAGE
- TWO GRADE LEVEL 12' X 12' DOORS
- 200 AMPS OF 120/208 VOLT 3 PHASE
- GOOD ACCESS TO HWY 4 AND I-680