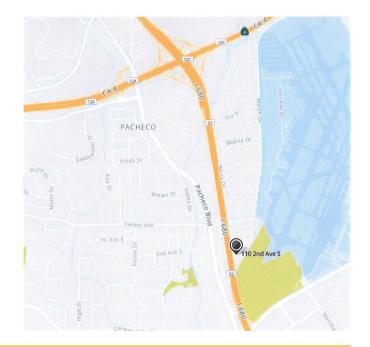

### **Light Industrial/Commercial FOR LEASE**



# 110 Second Avenue South, Suite A-1 Pacheco, California



### **Property Information:**

- FOR LEASE FREEWAY FRONTAGE UNIT
- FORMER LUMBER LIQIUDATORS STORE
- 7,000 +/- RENTABLE SQUARE FEET
- RATE: \$10,000 PER MONTH NNN BASIS
- 1,000 +/- SQUARE FEET OF IMPROVED OFFICE/SHOWROOM AREA WITH HVAC
- THREE RESTROOMS, BREAK ROOM
- POSSIBLE FREEWAY VISIBLE SIGNAGE
- TWO GRADE LEVEL 12' X 12' DOORS
- 200 AMPS OF 120/208 VOLT 3 PHASE
- GOOD ACCESS TO HWY 4 AND I-680



#### **Contact Listing Brookers:**

Thomas Caple

Deutscher Properties Corp
(510) 908-0505
tom@dpccommercial.com
BRE# 01089011

Tom Cranmer Cranmer Assoc. Inc. (925) 933-1044 tom@cranmerassociatesinc.com BRE# 00370734 Deutscher Properties Corp. 370 Civic Drive Pleasant Hill, CA Office (925) 676-6166 Fax (925) 676-6177 www.dpccommercial.com



# 110 Second Avenue South, Suite A-1, Pacheco, California — FLOOR PLAN



#### **Contact Listing Brokers:**

Thomas Caple
Deutscher Properties Corp
CA BRE# 01089011
(510) 908-0505
tom@dpccommercial.com

Tom Cranmer
Cranmer & Assoc., Inc.
CA BRE# 00370734
(925) 933-1044
tom@cranmerasociatesinc.com

Deutscher Properties Corp. 370 Civic Drive Pleasant Hill, CA Office (925) 676-6166 Fax (925) 676-6177 www.dpccommercial.com



# 110 Second Avenue South,