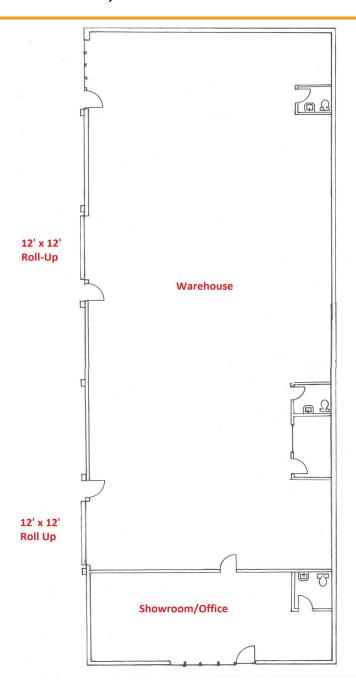

ion:**

- FOR LEASE FREEWAY FRONTAGE UNIT
- FORMER LUMBER LIQIUDATORS STORE
- 7,000 +/- RENTABLE SQUARE FEET
- RATE: \$10,000 PER MONTH NNN BASIS
- 1,000 +/- SQUARE FEET OF IMPROVED OFFICE/SHOWROOM AREA WITH HVAC
- THREE RESTROOMS, BREAK ROOM
- POSSIBLE FREEWAY VISIBLE SIGNAGE
- TWO GRADE LEVEL 12' X 12' DOORS
- 200 AMPS OF 120/208 VOLT 3 PHASE
- GOOD ACCESS TO HWY 4 AND I-680



#### **Contact Listing Brookers:**

Thomas Caple

Deutscher Properties Corp
(510) 908-0505
tom@dpccommercial.com
BRE# 01089011

Tom Cranmer Cranmer Assoc. Inc. (925) 933-1044 tom@cranmerassociatesinc.com BRE# 00370734 Deutscher Properties Corp. 370 Civic Drive Pleasant Hill, CA Office (925) 676-6166 Fax (925) 676-6177 www.dpccommercial.com



# 110 Second Avenue South, Suite A-1, Pacheco, California — FLOOR PLAN



#### **Contact Listing Brokers:**

Thomas Caple
Deutscher Properties Corp
CA BRE# 01089011
(510) 908-0505
tom@dpccommercial.com

Tom Cranmer
Cranmer & Assoc., Inc.
CA BRE# 00370734
(925) 933-1044
tom@cranmerasociatesinc.com

Deutscher Properties Corp. 370 Civic Drive Pleasant Hill, CA Office (925) 676-6166 Fax (925) 676-6177 www.dpccommercial.com



# 110 Second Avenue South, Suite A-1, Pacheco, California — SITE PLAN



#### **Contact Listing Brokers:**

Thomas Caple
Deutscher Properties Corp
CA BRE# 01089011
(510) 908-0505
tom@dpccommercial.com

Tom Cranmer
Cranmer & Assoc., Inc.
CA BRE# 00370734
(925) 933-1044
tom@cranmerasociatesinc.com

Deutscher Properties Corp. 370 Civic Drive Pleasant Hill, CA Office (925) 676-6166 Fax (925) 676-6177 www.dpccommercial.com