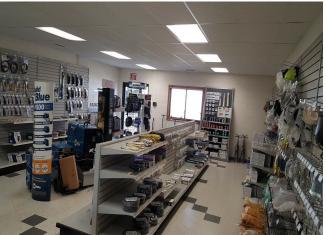

**2026 Samco Rd** 2026 Samco Rd, Rapid City, SD 57702





Roberta Leszcynski NWE Management Company 314 Founders Park Dr,Rapid City, SD 57709 robertal@nwemanagement.com (605) 718-7402



# Rental Rate: \$10.00 /SF/YR Property Type: Industrial Property Subtype: Warehouse Rentable Building Area: 6,000 SF Year Built: 1996 Rental Rate Mo: \$0.83 /SF/MO

#### 2026 Samco Rd

\$10.00 /SF/YR





#### 1st Floor Ste 101

| Space Available | 3,600 SF         |
|-----------------|------------------|
| Rental Rate     | \$10.00 /SF/YR   |
| Date Available  | Now              |
| Service Type    | Triple Net (NNN) |
| Space Type      | Relet            |
| Space Use       | Industrial       |
| Lease Term      | Negotiable       |
|                 |                  |

Great Office/Warehouse space

1



2026 Samco Rd, Rapid City, SD 57702