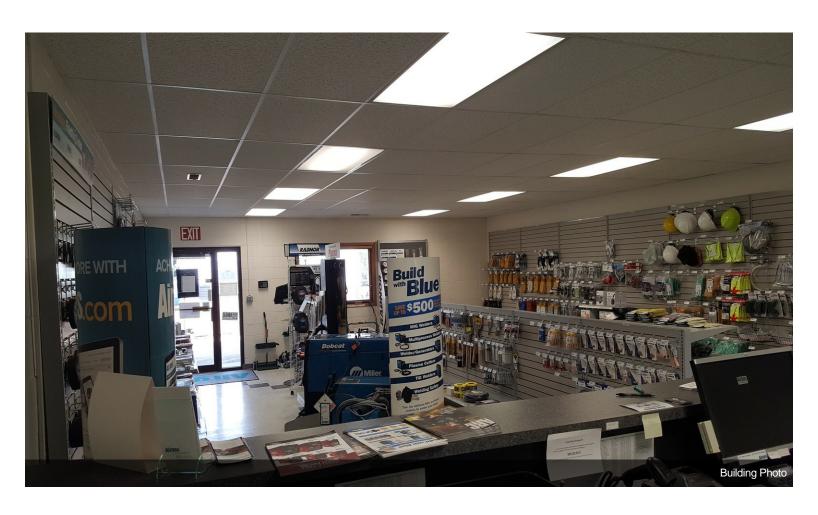

Roberta Leszcynski NWE Management Company 314 Founders Park Dr,Rapid City, SD 57709 robertal@nwemanagement.com (605) 718-7402



# Rental Rate: \$10.00 /SF/YR Property Type: Industrial Property Subtype: Warehouse Rentable Building Area: 6,000 SF Year Built: 1996 Rental Rate Mo: \$0.83 /SF/MO

#### 2026 Samco Rd

\$10.00 /SF/YR





#### 1st Floor Ste 101

| Space Available | 3,600 SF         |
|-----------------|------------------|
| Rental Rate     | \$10.00 /SF/YR   |
| Date Available  | Now              |
| Service Type    | Triple Net (NNN) |
| Space Type      | Relet            |
| Space Use       | Industrial       |
| Lease Term      | Negotiable       |
|                 |                  |

Great Office/Warehouse space

1



2026 Samco Rd, Rapid City, SD 57702