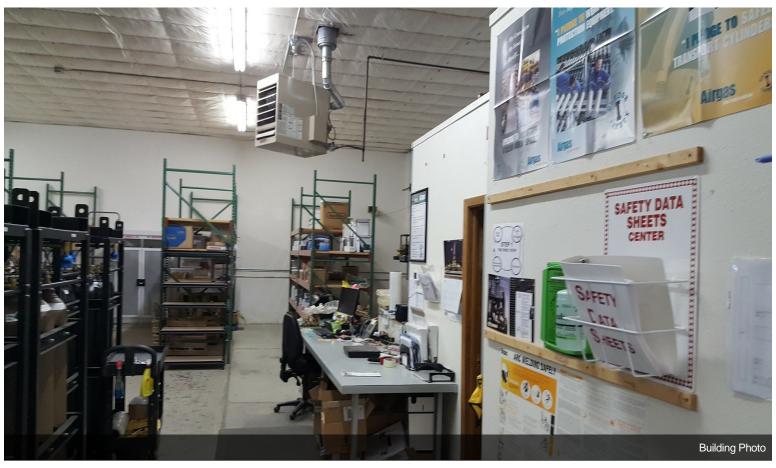

, SD 57702





Roberta Leszcynski NWE Management Company 314 Founders Park Dr,Rapid City, SD 57709 robertal@nwemanagement.com (605) 718-7402



# Rental Rate: \$10.00 /SF/YR Property Type: Industrial Property Subtype: Warehouse Rentable Building Area: 6,000 SF Year Built: 1996 Rental Rate Mo: \$0.83 /SF/MO

#### 2026 Samco Rd

\$10.00 /SF/YR





#### 1st Floor Ste 101

| Space Available | 3,600 SF         |
|-----------------|------------------|
| Rental Rate     | \$10.00 /SF/YR   |
| Date Available  | Now              |
| Service Type    | Triple Net (NNN) |
| Space Type      | Relet            |
| Space Use       | Industrial       |
| Lease Term      | Negotiable       |
|                 |                  |

Great Office/Warehouse space

1



2026 Samco Rd, Rapid City, SD 57702