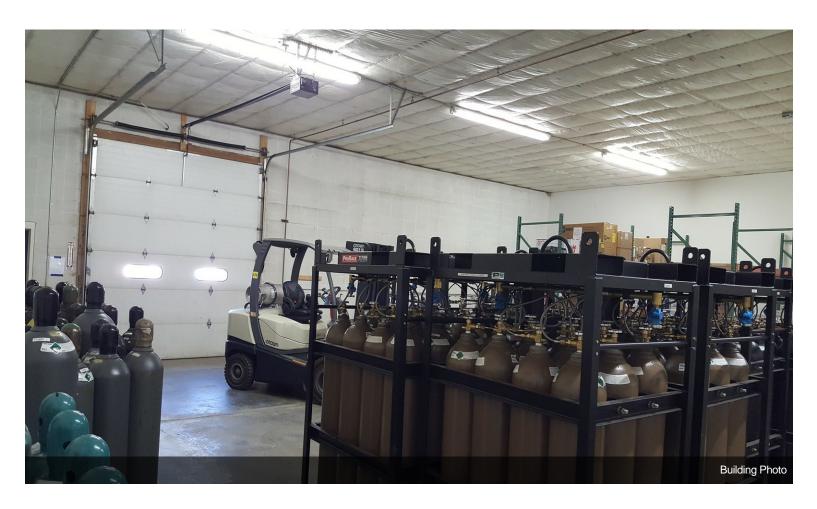

ty, SD 57702





Roberta Leszcynski NWE Management Company 314 Founders Park Dr,Rapid City, SD 57709 robertal@nwemanagement.com (605) 718-7402



# Rental Rate: \$10.00 /SF/YR Property Type: Industrial Property Subtype: Warehouse Rentable Building Area: 6,000 SF Year Built: 1996 Rental Rate Mo: \$0.83 /SF/MO

#### 2026 Samco Rd

\$10.00 /SF/YR





#### 1st Floor Ste 101

| Space Available | 3,600 SF         |
|-----------------|------------------|
| Rental Rate     | \$10.00 /SF/YR   |
| Date Available  | Now              |
| Service Type    | Triple Net (NNN) |
| Space Type      | Relet            |
| Space Use       | Industrial       |
| Lease Term      | Negotiable       |
|                 |                  |

Great Office/Warehouse space

1



2026 Samco Rd, Rapid City, SD 57702