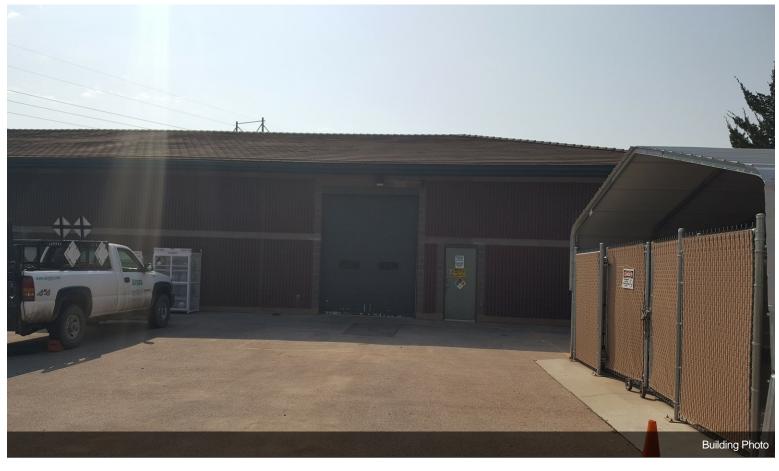

Roberta Leszcynski NWE Management Company 314 Founders Park Dr,Rapid City, SD 57709 robertal@nwemanagement.com (605) 718-7402



# Rental Rate: \$10.00 /SF/YR Property Type: Industrial Property Subtype: Warehouse Rentable Building Area: 6,000 SF Year Built: 1996 Rental Rate Mo: \$0.83 /SF/MO

#### 2026 Samco Rd

\$10.00 /SF/YR





#### 1st Floor Ste 101

| Space Available | 3,600 SF         |
|-----------------|------------------|
| Rental Rate     | \$10.00 /SF/YR   |
| Date Available  | Now              |
| Service Type    | Triple Net (NNN) |
| Space Type      | Relet            |
| Space Use       | Industrial       |
| Lease Term      | Negotiable       |
|                 |                  |

Great Office/Warehouse space

1



2026 Samco Rd, Rapid City, SD 57702