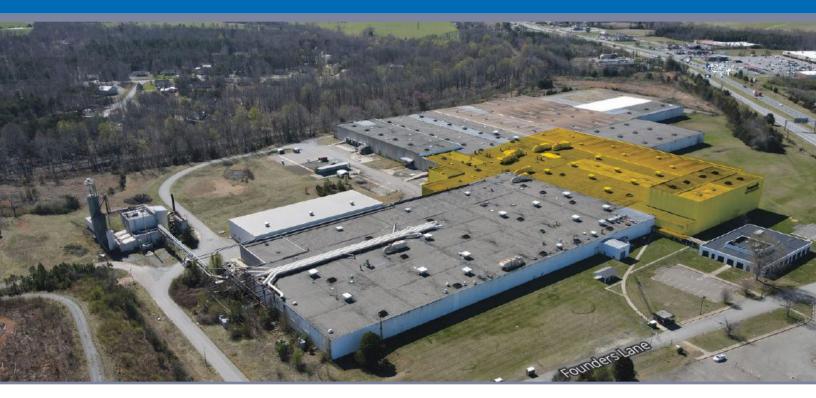

## 310 FOUNDERS LANE

Appomattox, VA 24522

#### PROPERTY INFORMATION

| Total SF:                             | 251,000                                                   |
|---------------------------------------|-----------------------------------------------------------|
| Availability:                         | 30 days                                                   |
| Clear Height:                         | 55' in 2 sections of 200' x 50'<br>24' in remaining space |
| Loading:                              | 1 drive-in, 3 docks                                       |
| Columns                               | 30' x 40' columns                                         |
| Power:                                | 3 phase heavy                                             |
| Sprinkler System:                     | Wet                                                       |
| Parking:                              | 1.01/1,000 SF                                             |
| · · · · · · · · · · · · · · · · · · · |                                                           |

#### PROPERTY HIGHLIGHTS

- Located less than a mile from Route 460
- Significant outside storage
- Built in 1974, renovated in 2000, 2022, and 2023

### AVAILABLE 251,000 SF