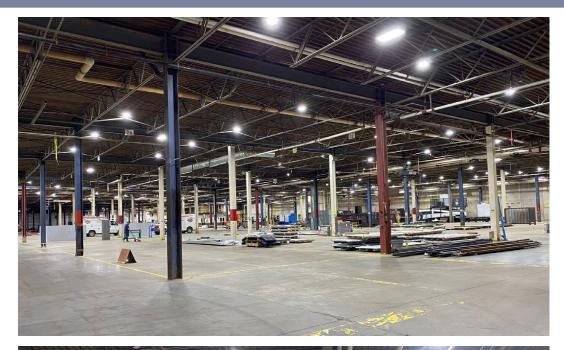

#### PROPERTY INFORMATION

| Total SF:                             | 251,000                                                   |
|---------------------------------------|-----------------------------------------------------------|
| Availability:                         | 30 days                                                   |
| Clear Height:                         | 55' in 2 sections of 200' x 50'<br>24' in remaining space |
| Loading:                              | 1 drive-in, 3 docks                                       |
| Columns                               | 30' x 40' columns                                         |
| Power:                                | 3 phase heavy                                             |
| Sprinkler System:                     | Wet                                                       |
| Parking:                              | 1.01/1,000 SF                                             |
| · · · · · · · · · · · · · · · · · · · |                                                           |