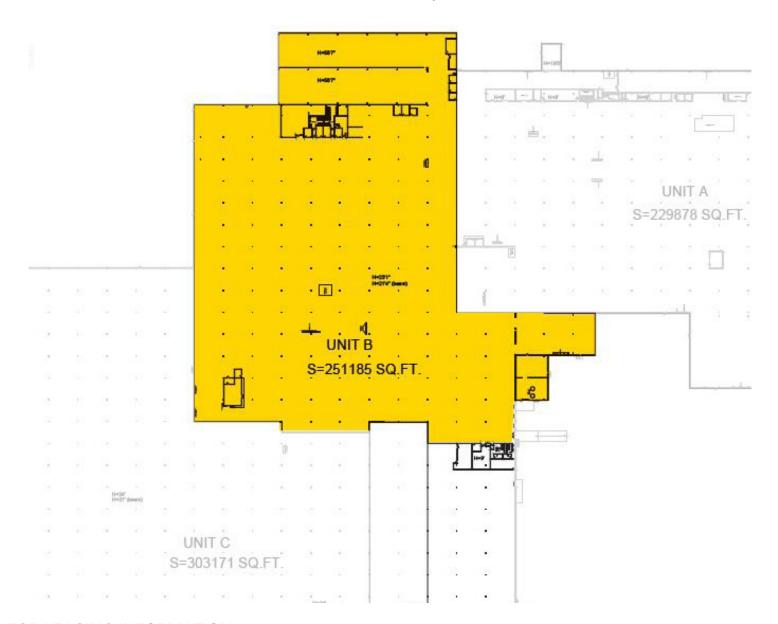

#### PROPERTY INFORMATION

| Total SF:                             | 251,000                                                   |
|---------------------------------------|-----------------------------------------------------------|
| Availability:                         | 30 days                                                   |
| Clear Height:                         | 55' in 2 sections of 200' x 50'<br>24' in remaining space |
| Loading:                              | 1 drive-in, 3 docks                                       |
| Columns                               | 30' x 40' columns                                         |
| Power:                                | 3 phase heavy                                             |
| Sprinkler System:                     | Wet                                                       |
| Parking:                              | 1.01/1,000 SF                                             |
| · · · · · · · · · · · · · · · · · · · |                                                           |

### AVAILABLE 251,000 SF