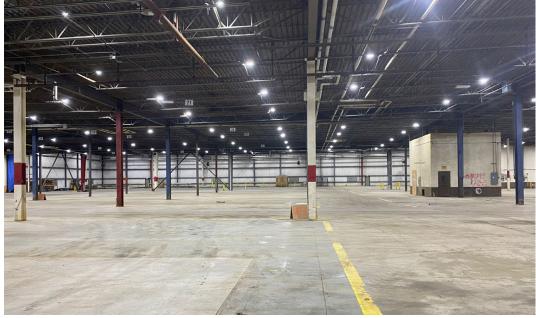

#### PROPERTY INFORMATION

| Total SF:                             | 251,000                                                   |
|---------------------------------------|-----------------------------------------------------------|
| Availability:                         | 30 days                                                   |
| Clear Height:                         | 55' in 2 sections of 200' x 50'<br>24' in remaining space |
| Loading:                              | 1 drive-in, 3 docks                                       |
| Columns                               | 30' x 40' columns                                         |
| Power:                                | 3 phase heavy                                             |
| Sprinkler System:                     | Wet                                                       |
| Parking:                              | 1.01/1,000 SF                                             |
| · · · · · · · · · · · · · · · · · · · |                                                           |

#### PROPERTY HIGHLIGHTS

- Located less than a mile from Route 460
- Significant outside storage
- Built in 1974, renovated in 2000, 2022, and 2023