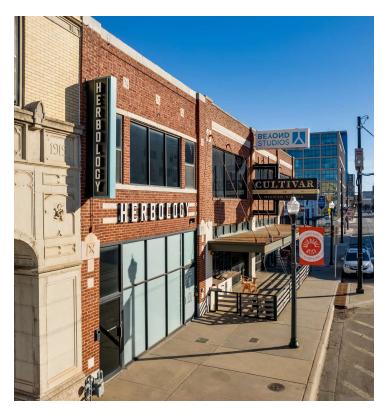

### PROPERTY DESCRIPTION

718 N Broadway is newly renovated with frontage onto Automobile Alley. Surrounded by a mix of eclectic retail stores, restaurants, and the DT Okc Streetcar. This incredible space has potential for an office space, retail store, or possibly whatever you have going on! Don't miss this opportunity to be apart of Automobile Alley at an excellent rate.

- High Visibility on Broadway
- Pedestrian/Streetcar Access
- Move in ready

Contact The Greyhound Group for more information.