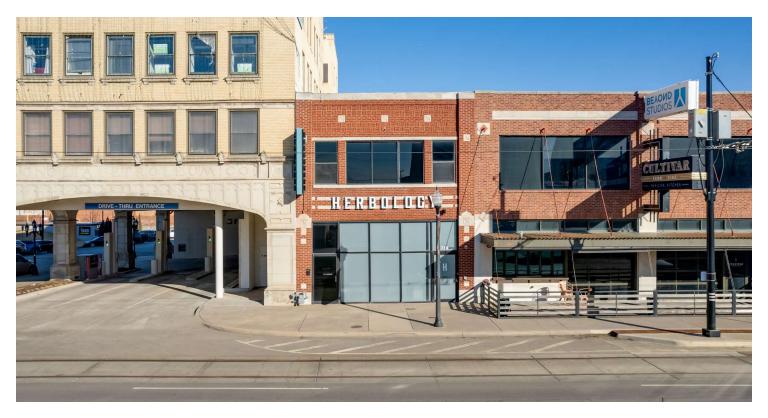

### PROPERTY DESCRIPTION

718 N Broadway is newly renovated with frontage onto Automobile Alley. Surrounded by a mix of eclectic retail stores, restaurants, and the DT Okc Streetcar. This incredible space has potential for an office space, retail store, or possibly whatever you have going on! Don't miss this opportunity to be apart of Automobile Alley at an excellent rate.

- High Visibility on Broadway
- Pedestrian/Streetcar Access
- Move in ready

Contact The Greyhound Group for more information.