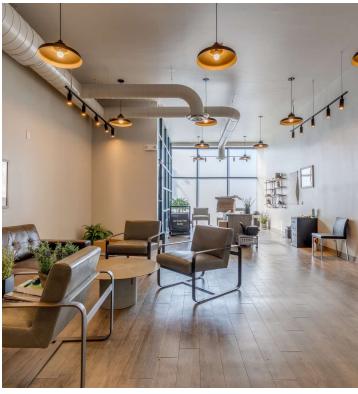

### PROPERTY DESCRIPTION

718 N Broadway is newly renovated with frontage onto Automobile Alley. Surrounded by a mix of eclectic retail stores, restaurants, and the DT Okc Streetcar. This incredible space has potential for an office space, retail store, or possibly whatever you have going on! Don't miss this opportunity to be apart of Automobile Alley at an excellent rate.

### **OFFERING SUMMARY**

| LEASE RATE:   | \$4,500.00 per month (MG)   |
|---------------|-----------------------------|
| AVAILABLE SF: | 3,000 SF                    |
| PRICE PER SF: | \$18.00                     |
| ZONING:       | DBD                         |
|               | -Downtown Business District |