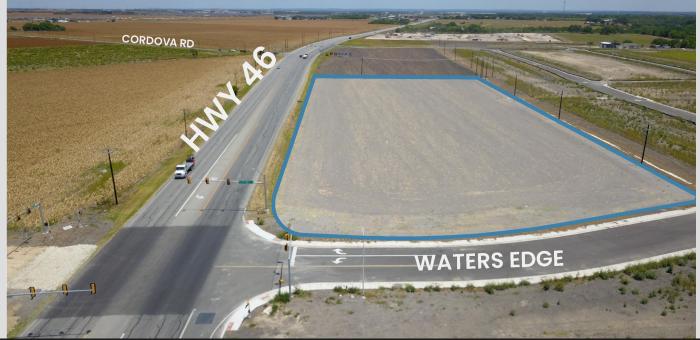

## **EXECUTIVE SUMMARY**

An undeveloped +/- 5.19 acre commercial tract located on the signalized, hard corner of Highway 46 & Waters Edge at the entry of the new Waters Edge and Lily Springs subdivisions. This relatively flat property has sewer and water on-site and is zoned Commercial. With over 700 feet of frontage on Highway 46, this property provides great visibility. An off-lot storm water detention basin has been constructed for the benefit of the property, providing land and construction cost savings.