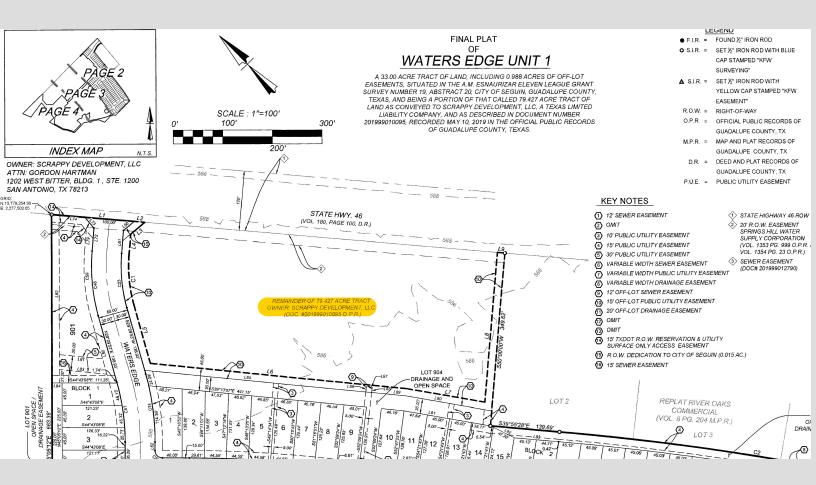

## **EXECUTIVE SUMMARY**

An undeveloped +/- 5.19 acre commercial tract located on the signalized, hard corner of Highway 46 & Waters Edge at the entry of the new Waters Edge and Lily Springs subdivisions. This relatively flat property has sewer and water on-site and is zoned Commercial. With over 700 feet of frontage on Highway 46, this property provides great visibility. An off-lot storm water detention basin has been constructed for the benefit of the property, providing land and construction cost savings.