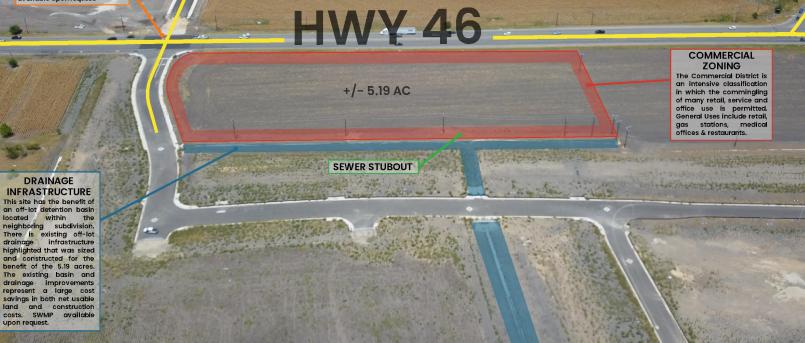

## **EXECUTIVE SUMMARY**

An undeveloped +/- 5.19 acre commercial tract located on the signalized, hard corner of Highway 46 & Waters Edge at the entry of the new Waters Edge and Lily Springs subdivisions. This relatively flat property has sewer and water on-site and is zoned Commercial. With over 700 feet of frontage on Highway 46, this property provides great visibility. An off-lot storm water detention basin has been constructed for the benefit of the property, providing land and construction cost savings.

## **PROPERTY DESCRIPTION**