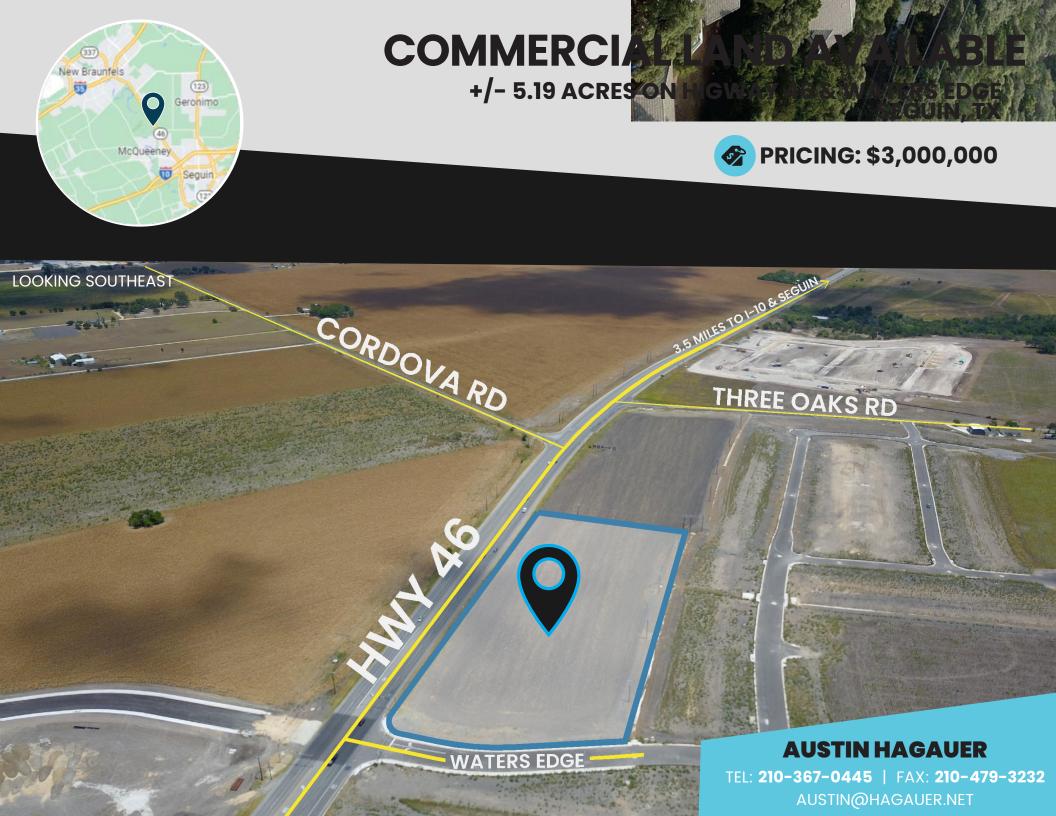

## **EXECUTIVE SUMMARY**

An undeveloped +/- 5.19 acre commercial tract located on the signalized, hard corner of Highway 46 & Waters Edge at the entry of the new Waters Edge and Lily Springs subdivisions. This relatively flat property has sewer and water on-site and is zoned Commercial. With over 700 feet of frontage on Highway 46, this property provides great visibility. An off-lot storm water detention basin has been constructed for the benefit of the property, providing land and construction cost savings.