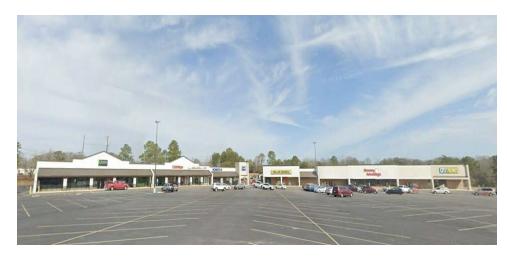

## DAUPHIN PLAZA SHOPPING CENTER

### PROPERTY HIGHLIGHTS

- Great location in the Newly Renovated Dauphin Plaza
- Tenants: Grocery Advantage, Dollar General, Little Caesar's Pizza, and Edward Jones
- Located between major retailers: Walmart Supercenter, Publix, and Lowe's
- Daily Traffic Counts HWY 84 (Boll Weevil Cir) 24,954±
- With a 2023 population of 30,487, Enterprise is currently growing at a rate of 1.84% annually and its population has increased by 5.62% since the most recent census
- 0.3± from Highway 84
- 0.9± from Main St.
- 8.8± from Fort Novosel Army Base