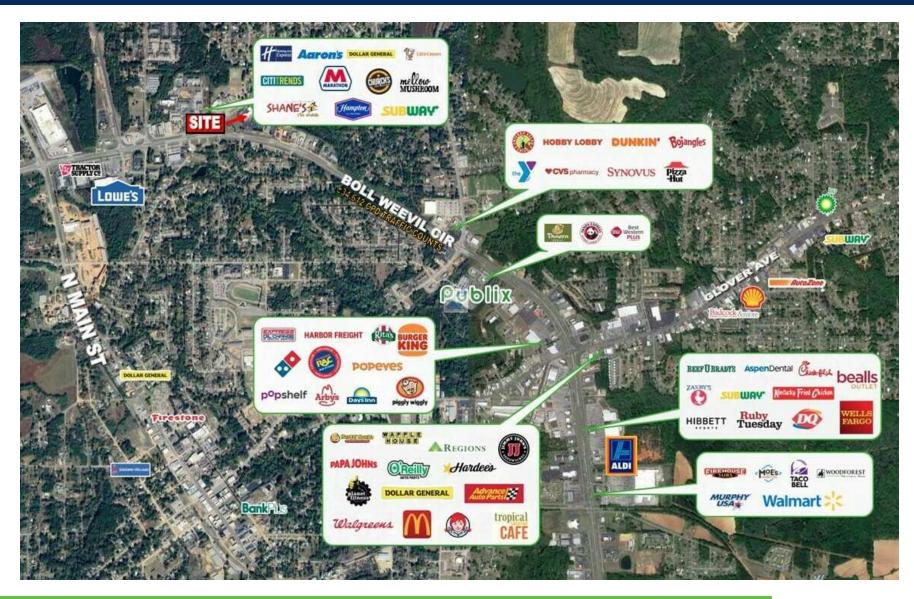

### PROPERTY HIGHLIGHTS

- Great location in the Newly Renovated Dauphin Plaza
- Tenants: Grocery Advantage, Dollar General, Little Caesar's Pizza, and Edward Jones
- Located between major retailers: Walmart Supercenter, Publix, and Lowe's
- Daily Traffic Counts HWY 84 (Boll Weevil Cir) 24,954±
- With a 2023 population of 30,487, Enterprise is currently growing at a rate of 1.84% annually and its population has increased by 5.62% since the most recent census
- 0.3± from Highway 84
- 0.9± from Main St.
- 8.8± from Fort Novosel Army Base