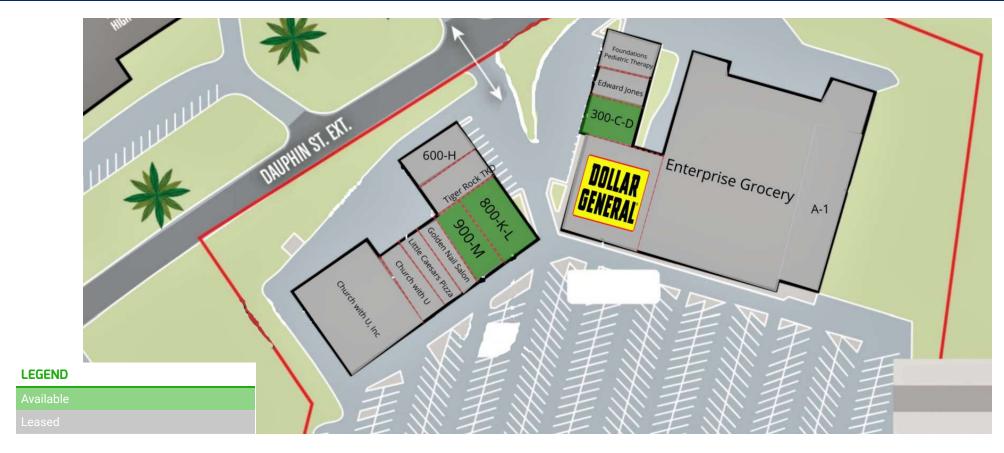

### **AVAILABLE SPACES**

| SUITE                               | TENANT    | SIZE             | TYPE | RATE          |
|-------------------------------------|-----------|------------------|------|---------------|
| 1032 Boll Weevil Cir. Suite 300-C-D | Available | 2,000 SF         | NNN  | Contact Agent |
| 1032 Boll Weevil Cir. Suite 800-K-L | Available | 2,625 - 4,875 SF | NNN  | Contact Agent |
| 1032 Boll Weevil Cir. Suite 900-M   | Available | 2,250 SF         | NNN  | Contact Agent |