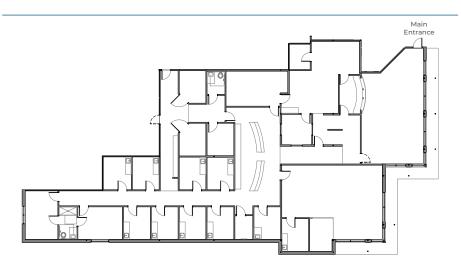

# **5734 SPOHN DR CORPUS CHRISTI, TX 78414**



### SUITE 110 - 6,089 SF AVAILABLE



#### AREA DEMOGRAPHICS

|                        | 10 Min   | 15 Min   | 20 Min   |
|------------------------|----------|----------|----------|
| 2023 Population        | 135,352  | 228,575  | 281,195  |
| 2028 Population        | 135,572  | 229,008  | 281,690  |
| Growth 2023- 2028      | 0.03%    | 0.04%    | 0.04%    |
| 2023 Households        | 51,862   | 86,416   | 105,538  |
| 2023 Median HH Income  | \$69,753 | \$61,276 | \$58,513 |
| 2023 Average HH Income | \$94,269 | \$86,552 | \$83,852 |



COHEN HOWARD 214.446.4539 cohen.howard@transwestern.com

**BOB KRASS** 913.832.3113 bob.krass@transwestern.com

The information provided herein was obtained from sources believed reliable; however, Transwestern makes no guarantees, warranties or representations as to the completeness of acc