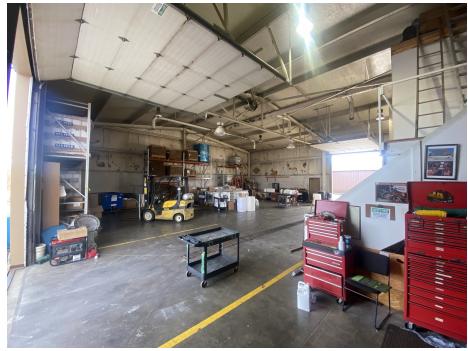

## PROPERTY DESCRIPTION

+/- 13,100 square foot flex building (60% Office, 40% Warehouse) with two additional warehouse buildings, totaling +/- 3,400 square feet; in total, +/-16,500 square feet on 2.15 AC. Also, approx. 1 AC industrial land included for expansion or outdoor storage opportunities.

Avon, IN 46123

**Sale Price** 

FOR SALE

| BUILDING INFORMATION   |             |  |  |
|------------------------|-------------|--|--|
| Buildings Sizing Total | 16,842 SF   |  |  |
|                        |             |  |  |
| Tenancy                | Multiple    |  |  |
| Ceiling Height         | 16 ft       |  |  |
| Dock Doors             | 1           |  |  |
| Drive-ins              | 3           |  |  |
| Drive-ins Sizing       | 12'w x 14'h |  |  |
| Number of Floors       | 2           |  |  |
| Construction Status    | Existing    |  |  |
| Condition              | Good        |  |  |
| Free Standing          | Yes         |  |  |
| Number of Buildings    | 3           |  |  |
| Flex Bldg              | 13,194 SF   |  |  |
| Office Buildout        | Custom      |  |  |
| Office Total SF        | 7,784 SF    |  |  |
| Main Level             | 4,136 SF    |  |  |
| 2nd Level              | 3,648 SF    |  |  |
| Warehouse SF           | 4,900 SF    |  |  |
| Add'l Warehouse Bldg 1 | 2,304 SF    |  |  |
| Add'l Warehouse Bldg 2 | 1,344 SF    |  |  |