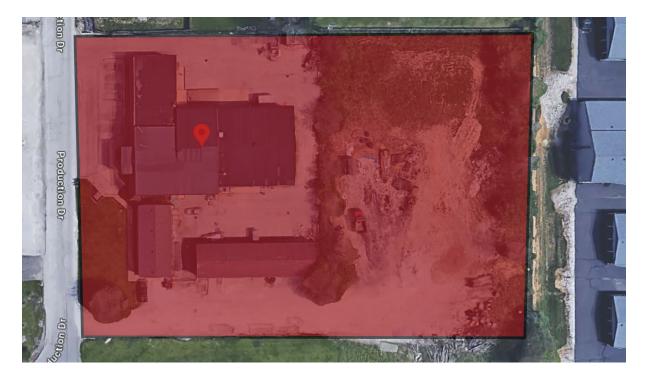

Avon 36

Rockville:Rd

Map data ©2024

FOR SALE

137 S. PRODUCTION DR.

Avon, IN 46123

## **LOCATION DESCRIPTION**

Located just off of Rockville Rd./US 36 & less than a mile to Downtown Avon. Only approx. four miles to I-465 & 13 miles to Downtown Indianapolis, IN. Avon is located directly east of Indy. It is a straight shot to downtown. Avon is an ever-growing suburb of Indy. Minutes to various state roads & interstates, as well as the Indianapolis International Airport.

| LOCATION INFOR    | MATION     |                          |
|-------------------|------------|--------------------------|
| Street Address    |            | 137 Production Dr.       |
| City, State, Zip  |            | Avon, IN 46123           |
| County            |            | Hendricks                |
| PROPERTY INFOR    | MATION     |                          |
| Property Type     |            | Industrial               |
| Property Subtype  |            | Flex Space               |
| Zoning            |            | I-2                      |
| Lot Size          |            | 2.09 Acres               |
| APN #             |            | 32-10-11-220-008.000-031 |
| PARKING & TRAN    | SPORTATION |                          |
| Parking Price Per | Month      | \$0.00 /month            |
| Parking Type      |            | Surface                  |
| Parking Ratio     |            | 1.32                     |
| UTILITIES & AMEN  | IITIES     |                          |
| Central HVAC      |            | Yes                      |
| D                 |            | 400a/120 - 208v 3p       |
| Power             |            |                          |