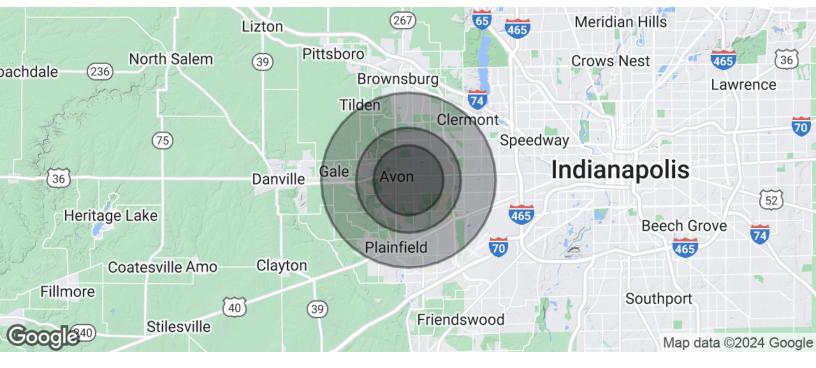

## FOR SALE

| POPULATION           | 2 MILES | 3 MILES | 5 MILES |
|----------------------|---------|---------|---------|
| Total Population     | 23,583  | 43,387  | 108,987 |
| Average Age          | 36.1    | 37.0    | 38.4    |
| Average Age (Male)   | 35.4    | 35.9    | 36.4    |
| Average Age (Female) | 38.0    | 38.8    | 39.5    |

| HOUSEHOLDS & INCOME | 2 MILES   | 3 MILES   | 5 MILES   |
|---------------------|-----------|-----------|-----------|
| Total Households    | 8,710     | 15,798    | 41,966    |
| # of Persons per HH | 2.7       | 2.7       | 2.6       |
| Average HH Income   | \$102,677 | \$108,396 | \$91,040  |
| Average House Value | \$200,079 | \$210,191 | \$186,486 |