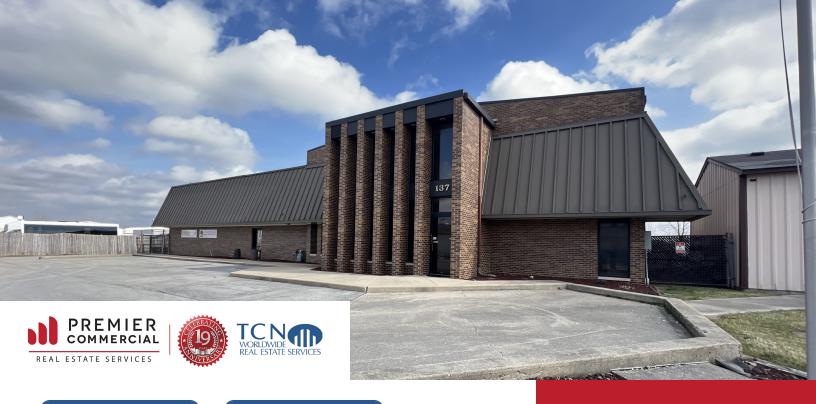

## **PROPERTY HIGHLIGHTS**

- Great owner-user or investment opportunity
- 13,194 SF flex bldg, with two add'l warehouse buildings
- Add'l industrial land included for expansion or outdoor storage opportunities
- Garden-style offices could be utilized by an owner-user or leased out to generate income

## PROPERTY DESCRIPTION

+/- 13,100 square foot flex building (60% Office, 40% Warehouse) with two additional warehouse buildings, totaling +/- 3,400 square feet; in total, +/-16,500 square feet on 2.15 AC. Also, approx. 1 AC industrial land included for expansion or outdoor storage opportunities.

Avon, IN 46123

**Sale Price** 

FOR SALE

| BUILDING INFORMATION   |             |  |  |
|------------------------|-------------|--|--|
| Buildings Sizing Total | 16,842 SF   |  |  |
|                        |             |  |  |
| Tenancy                | Multiple    |  |  |
| Ceiling Height         | 16 ft       |  |  |
| Dock Doors             | 1           |  |  |
| Drive-ins              | 3           |  |  |
| Drive-ins Sizing       | 12'w x 14'h |  |  |
| Number of Floors       | 2           |  |  |
| Construction Status    | Existing    |  |  |
| Condition              | Good        |  |  |
| Free Standing          | Yes         |  |  |
| Number of Buildings    | 3           |  |  |
| Flex Bldg              | 13,194 SF   |  |  |
| Office Buildout        | Custom      |  |  |
| Office Total SF        | 7,784 SF    |  |  |
| Main Level             | 4,136 SF    |  |  |
| 2nd Level              | 3,648 SF    |  |  |
| Warehouse SF           | 4,900 SF    |  |  |
| Add'l Warehouse Bldg 1 | 2,304 SF    |  |  |
| Add'l Warehouse Bldg 2 | 1,344 SF    |  |  |