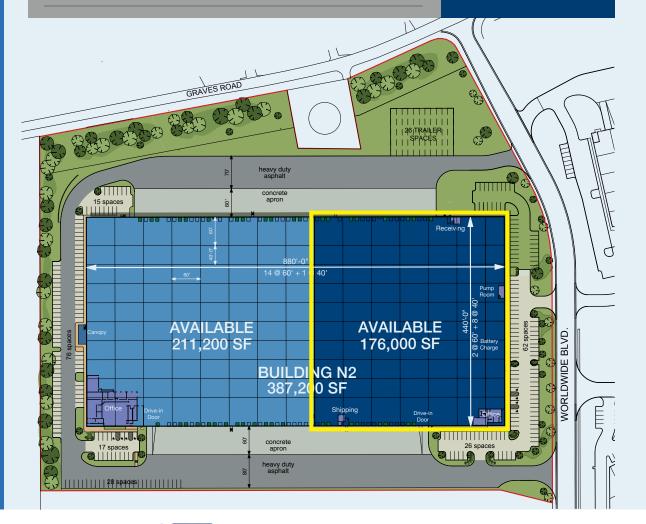

# 176,000 available square feet

Option 3

CLEAR HEIGHT: 32'

OFFICE SPACE: 3,557 SF

### **BUILDING SPECIFICATIONS**

**AUTO PARKING:** 

**POWER:** 

DOCK DOORS: 20

16 fully-loaded w/ lights, seals, locks & 40,000 lb. levelers

| DRIVE-IN DOORS: | 1 |
|-----------------|---|
|                 |   |

| LOADING: | Cross-dock |
|----------|------------|

| COLUMN SPACING: 6 | 30' | Χ | 40' |
|-------------------|-----|---|-----|
|-------------------|-----|---|-----|

| 1,200 amps,    |
|----------------|
| 480/277 volt   |
| 3 phase        |
| (expandable to |

(expandable to 3,000)

1 200 amns

88 spaces

FIRE SPRINKLER: ESFR

**FULLY AIR CONDITIONED** 

**CLERESTORY WINDOWS** 

SHIPPING/RECEIVING OFFICES