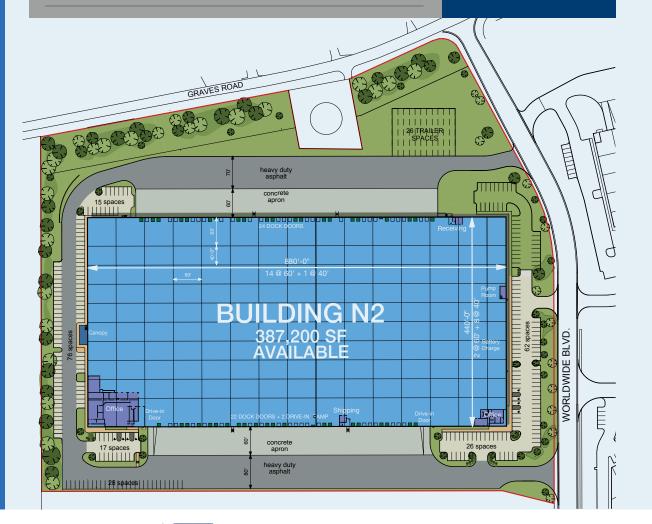

Building N2 | 387,200 SF AVAILABLE

1765 Worldwide Blvd, Hebron, KY 41048

# **PARK WEST INTERNATIONAL**

387,200 available square feet

CLEAR HEIGHT:

OFFICE SPACE: 11,740 SF

Option 1
(Total Building)

32'

### **BUILDING SPECIFICATIONS**

DOCK DOORS: 47

42 fully-loaded w/ lights, seals, locks & 40,000 lb. levelers

| DRIVE-IN DOORS: | 2 |
|-----------------|---|
|-----------------|---|

| AUTO PARKING: 223 s | spaces |
|---------------------|--------|
|---------------------|--------|

| COLUMN | SPACING: | 60' | x 40' |
|--------|----------|-----|-------|
|        |          |     |       |

| DI III DINIA DEDELI | 4.401 |
|---------------------|-------|
| BUILDING DEPTH:     | 440'  |