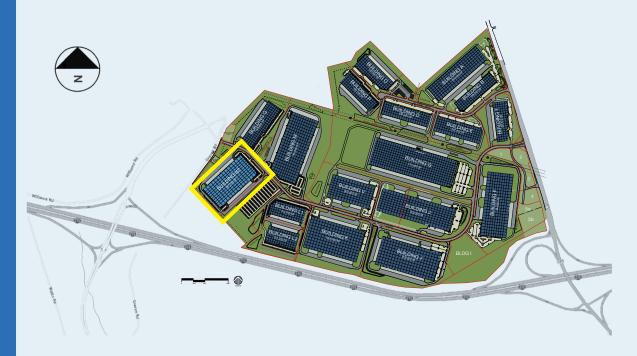

Park West International is one of Greater Cincinnati's premier industrial parks. With convenient access to the regional highway system, high visibility along I-275 and close proximity to local amenities, Building N2 is an ideal location for local, regional and national distribution.

# **PARK WEST INTERNATIONAL** Building N2 is adjacent to the new I-275/Graves Rd. interchange (Exit 8). BUILDING G