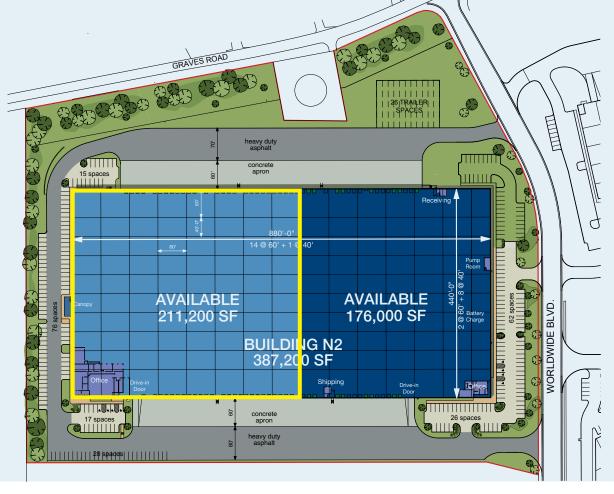

Building N2 | 387,200 SF AVAILABLE

1765 Worldwide Blvd, Hebron, KY 41048

Park West International is one of Greater Cincinnati's premier industrial parks. With convenient access to the regional highway system, high visibility along I-275 and close proximity to local amenities, Building N2 is an ideal location for local, regional and national distribution.

# **PARK WEST INTERNATIONAL** Building N2 is adjacent to the new I-275/Graves Rd. interchange (Exit 8). BUILDING G

# **PARK WEST INTERNATIONAL**

387,200 available square feet

CLEAR HEIGHT:

OFFICE SPACE: 11,740 SF

Option 1
(Total Building)

32'

### **BUILDING SPECIFICATIONS**

DOCK DOORS: 47

42 fully-loaded w/ lights, seals, locks & 40,000 lb. levelers

| DRIVE-IN DOORS: | 2 |
|-----------------|---|
|-----------------|---|

| AUTO PARKING: 223 s | spaces |
|---------------------|--------|
|---------------------|--------|

| COLUMN | SPACING: | 60' | x 40' |
|--------|----------|-----|-------|
|        |          |     |       |

| DI III DINIA DEDELI | 4.401 |
|---------------------|-------|
| BUILDING DEPTH:     | 440'  |

# 211,000 available square feet

CLEAR HEIGHT: 32'

OFFICE SPACE: 8,183 SF

# 176,000 available square feet

Option 3

CLEAR HEIGHT: 32'

OFFICE SPACE: 3,557 SF