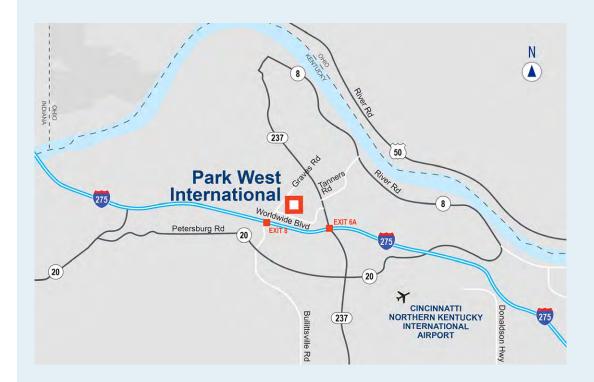

### Class A Development with Easy Access to Major Highways and Transportation Hubs

### **DRIVING DISTANCES**

| MAJOR ROADS & CITIES I-75/718 Downtown Cincinnati8  |          |
|-----------------------------------------------------|----------|
| Lexington, KY                                       |          |
| Louisville, KY                                      |          |
|                                                     |          |
| SHIPPING                                            |          |
| DHL Global Hub                                      | .8 miles |
| FedEx                                               |          |
| Amazon Prime Air Hub                                | .8 miles |
| UPS                                                 |          |
| UPS Worldport10                                     | 07 miles |
| INTERMODAL                                          |          |
| Norfolk Southern                                    |          |
| CSX                                                 | 18 miles |
| AIRPORT Northern Kentucky Internation Airport (CVG) |          |
| Airport (CVG)                                       | .5 miles |