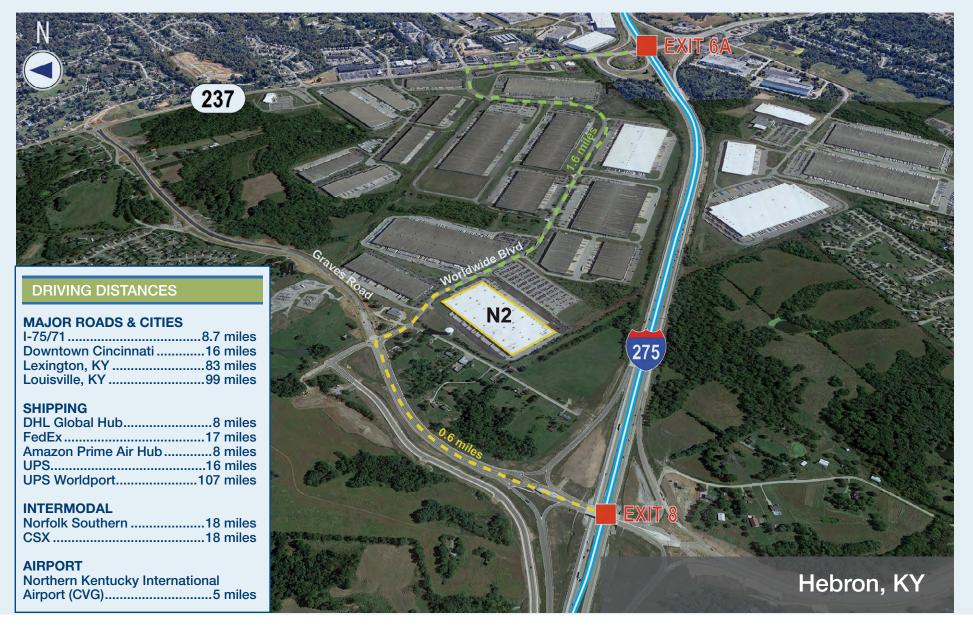

### Class A Development with Easy Access to Major Highways and Transportation Hubs

### **DRIVING DISTANCES**

| MAJOR ROADS & CITIES I-75/718 Downtown Cincinnati8  |          |
|-----------------------------------------------------|----------|
| Lexington, KY                                       |          |
| Louisville, KY                                      |          |
|                                                     |          |
| SHIPPING                                            |          |
| DHL Global Hub                                      | .8 miles |
| FedEx                                               |          |
| Amazon Prime Air Hub                                | .8 miles |
| UPS                                                 |          |
| UPS Worldport10                                     | 07 miles |
| INTERMODAL                                          |          |
| Norfolk Southern                                    |          |
| CSX                                                 | 18 miles |
| AIRPORT Northern Kentucky Internation Airport (CVG) |          |
| Airport (CVG)                                       | .5 miles |