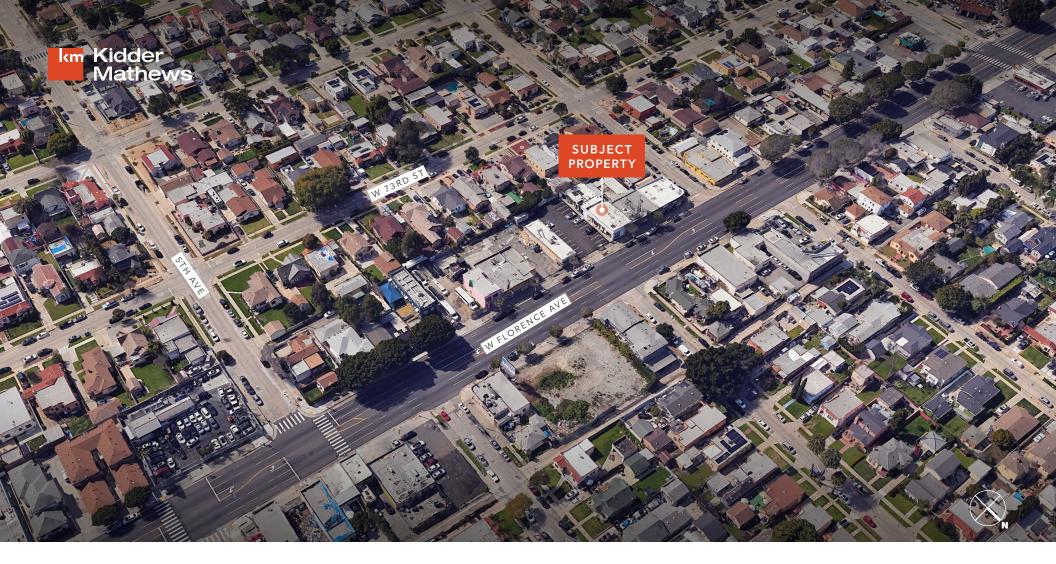

# 2740 W FLORENCE AVENUE

# 700 SF Building Available For Lease in Los Angeles, CA

High Traffic Count

Fenced and gated parking lot

Completely updated

Close to many of the major venues like SOFI, LAX and Hollywood Park