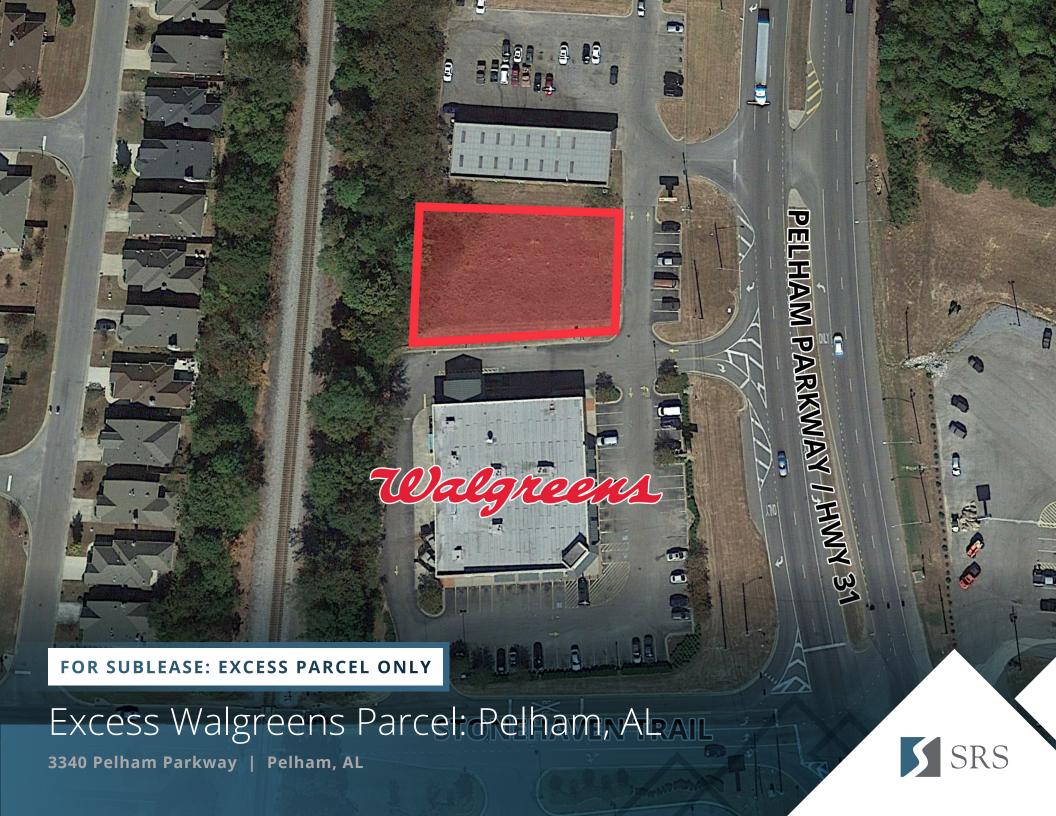

## Excess Walgreens Parcel: Pelham, AL

3340 Pelham Parkway | Pelham, AL 35124

0.62 Acres

\$45,000 ground lease rate/year

All offers are subject to approval by Walgreens Real Estate Committee.

### **DESCRIPTION**

- 0.62 Acres located next to Walgreens available for Sublease.
- Located on Pelham Parkway/US Highway 31 in Pelham, AL.
- All offers are subject to approval by Walgreens Real Estate Committee.