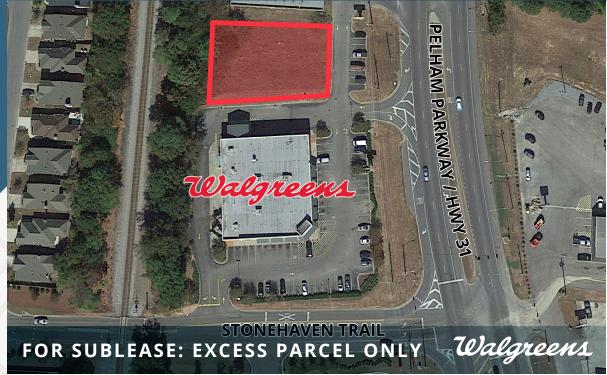

## Excess Walgreens Parcel: Pelham, AL

3340 Pelham Parkway | Pelham, AL 35124

0.62 Acres

\$45,000 ground lease rate/year

All offers are subject to approval by Walgreens Real Estate Committee.

### **DESCRIPTION**

- 0.62 Acres located next to Walgreens available for Sublease.
- Located on Pelham Parkway/US Highway 31 in Pelham, AL.
- All offers are subject to approval by Walgreens Real Estate Committee.