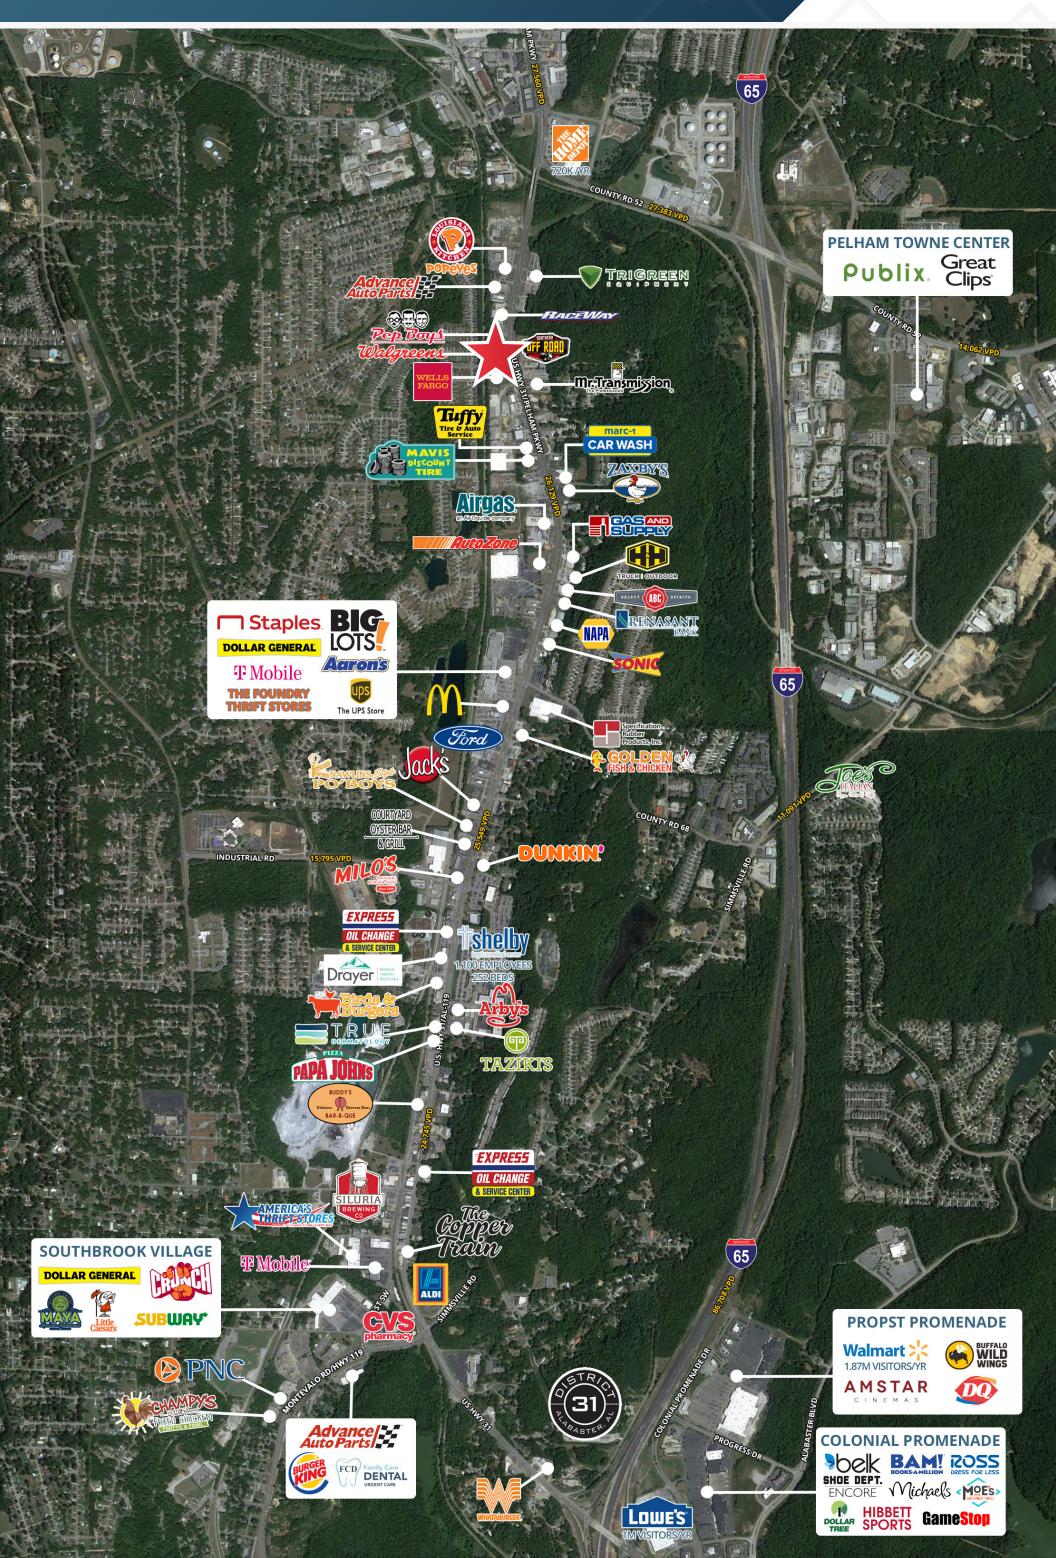

### **NEARBY RETAILERS**

### TRAFFIC COUNTS

Pelham Parkway/US Highway 31, N of Site County Road 52, NE of Site Pelham Parkway/US Highway 31, S of Site I-65, NE of Site I-65, SE of Site

Year: 2023 | Source: ALDOT

27,560 VPD 27,383 VPD 26,129 VPD 96,367 VPD

86,708 VPD