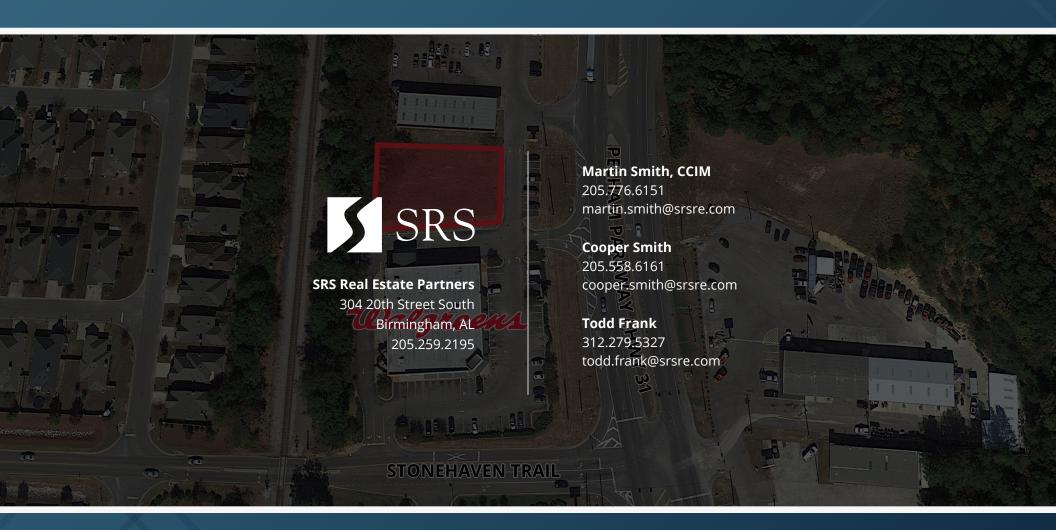

## Excess Walgreens Parcel: Pelham, AL

3340 Pelham Parkway | Pelham, AL 35124

0.62 Acres

\$45,000 ground lease rate/year

All offers are subject to approval by Walgreens Real Estate Committee.

### **DESCRIPTION**

- 0.62 Acres located next to Walgreens available for Sublease.
- Located on Pelham Parkway/US Highway 31 in Pelham, AL.
- All offers are subject to approval by Walgreens Real Estate Committee.

# 3340 Pelham Parkway

3340 Pelham Parkway | Pelham, AL 35124