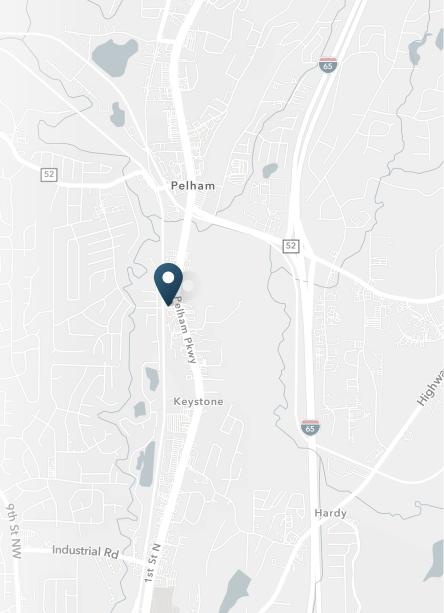

## Excess Walgreens Parcel: Pelham, AL

3340 Pelham Parkway | Pelham, AL 35124

0.62 Acres

\$45,000 ground lease rate/year

All offers are subject to approval by Walgreens Real Estate Committee.

### **DESCRIPTION**

- 0.62 Acres located next to Walgreens available for Sublease.
- Located on Pelham Parkway/US Highway 31 in Pelham, AL.
- All offers are subject to approval by Walgreens Real Estate Committee.