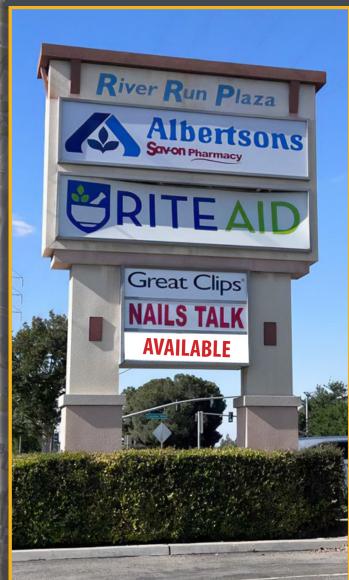

#### **Property Highlights**

- Located at the NWC of Olive Drive & Coffee Road
- 79,950 SF shopping center
- 455 parking stalls
- Neighboring tenants include Albertsons, Rite Aid, Today Cleaners, Chevron, Chase Bank, Valley Strong Credit Union
- Excellent area traffic counts
- Heavy housing and commercial developments underway in immediate and proximate area