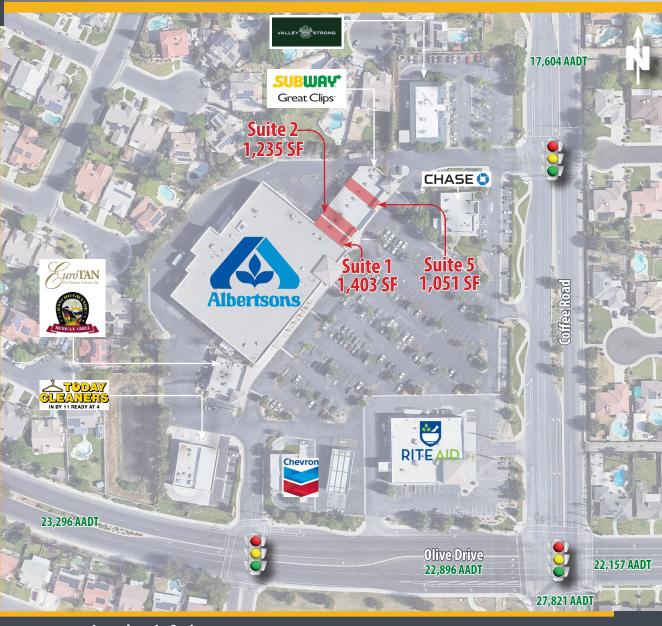

### **River Run Plaza**

**Retail Suites Available For Lease** 

**Site Plan** 

6077 Coffee Road - Suites 1,2 & 5 - Bakersfield, CA