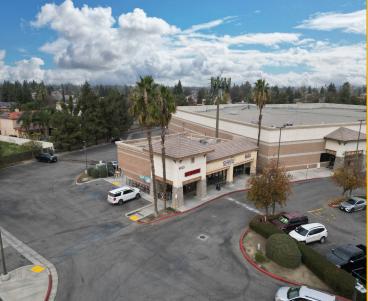

## **River Run Plaza**

Retail Suites Available For Lease **Property Photos** 

6077 Coffee Road - Suites 1,2 & 5 - Bakersfield, CA

#### **Property Highlights**

- Located at the NWC of Olive Drive & Coffee Road
- 79,950 SF shopping center
- 455 parking stalls
- Neighboring tenants include Albertsons, Rite Aid, Today Cleaners, Chevron, Chase Bank, Valley Strong Credit Union
- Excellent area traffic counts
- Heavy housing and commercial developments underway in immediate and proximate area