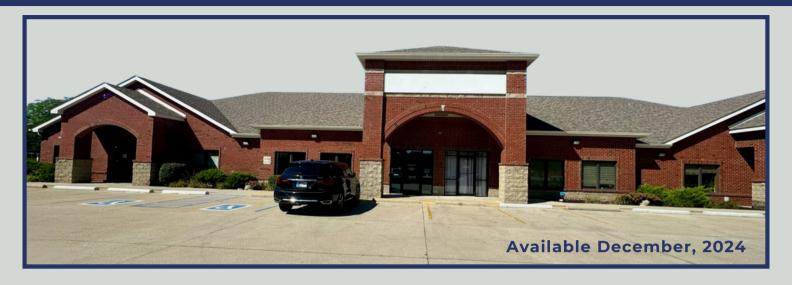

## PRIME LOCATION FOR LEASE IN CASCADA BUSINESS PARK 938 Mezzanine Drive, Suite A, Lafayette, IN 47905

938 Mezzanine Drive, with its attractive brick exterior, is ideally situated near both local hospitals and major roadways, offering great visibility for your business!

Building and monument signage is available with ample parking for your associates and guests.

2,500 Square Feet of Space! \$14.75/SF/YR NNN CAM Estimated at \$4.00/SF/YR