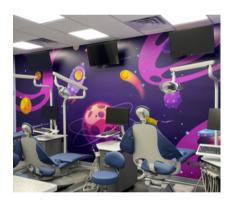

# **About Property**

Former Dental office that can accommodate a variety of uses. Equipment can be included or removed depending on Tenant's needs.

Neighboring national tenants include, Five Below, T Mobile, Chase Bank, and Walgreens. Over 30,000 VPD on Broadway Rd, population of over 650,000 within 5 miles, and and average household income of \$117,000 within 5 miles.

## **Property Features**

• 4,434 SQ FT

PRICE PLOOP DIRECTOR PL

- \$28 SF/YR/NNN
- Lease expiration 9/30/32
- 14 Chair fully equipped dental facility
- 6 Hygiene chairs
- 5 Clinical chairs
- 3 Ortho chairs
- Pan-Ceph
- DCI Edge Dental Chairs