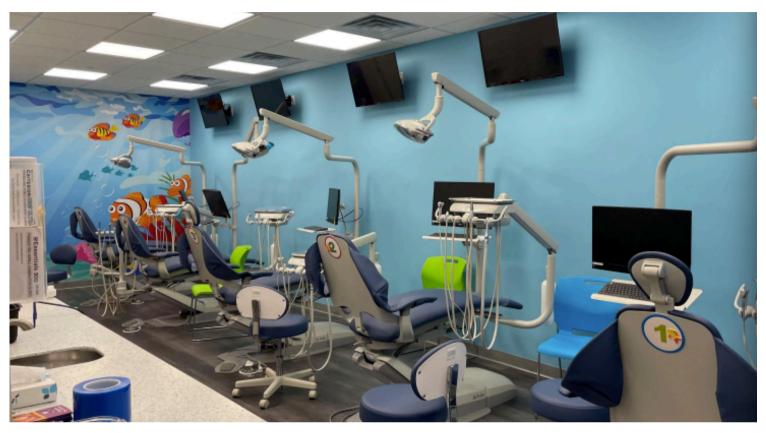

# **About Property**

Former Dental office that can accommodate a variety of uses. Equipment can be included or removed depending on Tenant's needs.

Neighboring national tenants include, Five Below, T Mobile, Chase Bank, and Walgreens. Over 30,000 VPD on Broadway Rd, population of over 650,000 within 5 miles, and and average household income of \$117,000 within 5 miles.

## **Property Features**

• 4,434 SQ FT

PRICE PLOOP DIRECTOR PL

- \$28 SF/YR/NNN
- Lease expiration 9/30/32
- 14 Chair fully equipped dental facility
- 6 Hygiene chairs
- 5 Clinical chairs
- 3 Ortho chairs
- Pan-Ceph
- DCI Edge Dental Chairs