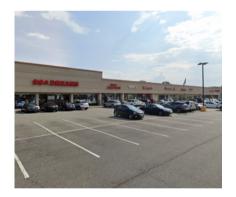

#### FOR LEASE ASSIGNMENT

100 BROADWAY SUITE 5, ELMWOOD PARK, NJ 07407

# **About Property**

Former Dental office that can accommodate a variety of uses. Equipment can be included or removed depending on Tenant's needs.

Neighboring national tenants include, Five Below, T Mobile, Chase Bank, and Walgreens. Over 30,000 VPD on Broadway Rd, population of over 650,000 within 5 miles, and and average household income of \$117,000 within 5 miles.