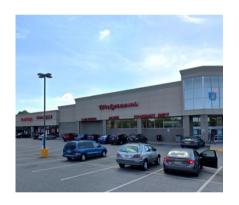

# **About Property**

Former Dental office that can accommodate a variety of uses. Equipment can be included or removed depending on Tenant's needs.

Neighboring national tenants include, Five Below, T Mobile, Chase Bank, and Walgreens. Over 30,000 VPD on Broadway Rd, population of over 650,000 within 5 miles, and and average household income of \$117,000 within 5 miles.