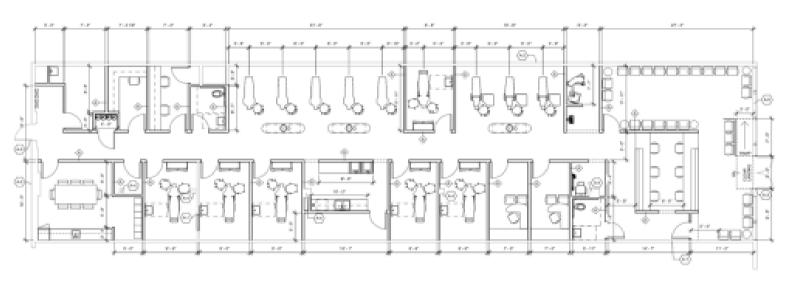

# **About Property**

Former Dental office that can accommodate a variety of uses. Equipment can be included or removed depending on Tenant's needs.

Neighboring national tenants include, Five Below, T Mobile, Chase Bank, and Walgreens. Over 30,000 VPD on Broadway Rd, population of over 650,000 within 5 miles, and and average household income of \$117,000 within 5 miles.

## **Property Features**

• 4,434 SQ FT

PRICE PLOOP DIRECTOR PL

- \$28 SF/YR/NNN
- Lease expiration 9/30/32
- 14 Chair fully equipped dental facility
- 6 Hygiene chairs
- 5 Clinical chairs
- 3 Ortho chairs
- Pan-Ceph
- DCI Edge Dental Chairs