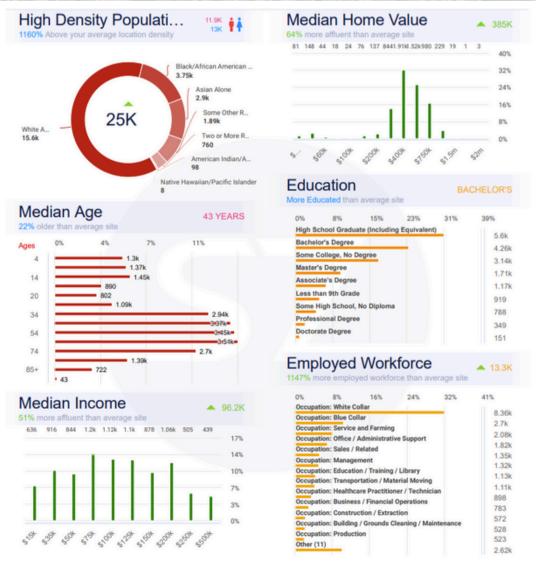

Property**

Former Dental office that can accommodate a variety of uses. Equipment can be included or removed depending on Tenant's needs.

Neighboring national tenants include, Five Below, T Mobile, Chase Bank, and Walgreens. Over 30,000 VPD on Broadway Rd, population of over 650,000 within 5 miles, and and average household income of \$117,000 within 5 miles.

#### **Get in Touch**

ryan@myleasehero.com 480.760.5044 www.myleasehero.com













## **Property Features**

• 4,434 SQ FT

PRICE PLOOP DIRECTOR PL

- \$28 SF/YR/NNN
- Lease expiration 9/30/32
- 14 Chair fully equipped dental facility
- 6 Hygiene chairs
- 5 Clinical chairs
- 3 Ortho chairs
- Pan-Ceph
- DCI Edge Dental Chairs

### **Get in Touch**

ryan@myleasehero.com 480.760.5044 www.myleasehero.com

## **Demographics**