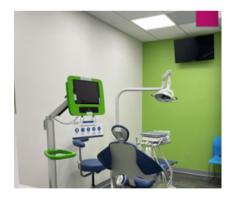

## **Property Features**

• 4,434 SQ FT

PRICE PLOOP DIRECTOR PL

- \$28 SF/YR/NNN
- Lease expiration 9/30/32
- 14 Chair fully equipped dental facility
- 6 Hygiene chairs
- 5 Clinical chairs
- 3 Ortho chairs
- Pan-Ceph
- DCI Edge Dental Chairs