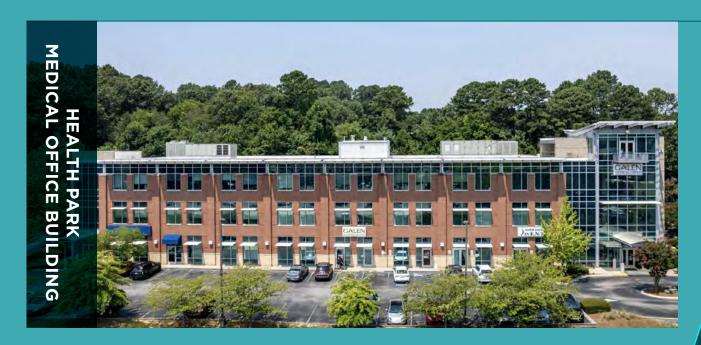

### HEALTH PARK MEDICAL OFFICE BUILDING

1651 Gunbarrel Road, Chattanooga, TN

### Creating Exceptional

Health Park Medical Office Building (MOB) is a hallmark of the Erlanger East Hospital campus. This state-of-the-art MOB boasts freshly-upgraded facilities like the Penthouse, a fully-furnished conference area with easy-to-use projectors, monitors, and sound systems. A favorite common area of patients and providers is the courtyard, a contemplative environment that showcases the building's attention to natural lighting. The childbirth center features spacious suites, highly-personalized care, and the title of "Best Place to Have a Baby" fourteen years in a row.

Standout qualities of the MOB include a spacious, naturally-lit design, 145 dedicated parking spaces, private ground-floor entrances for tenants, clinical move-in ready spaces, and a long-standing history of exceptional care.