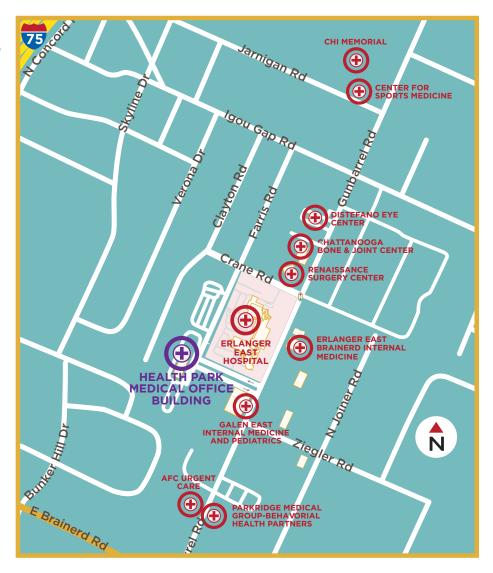

Health Park
Medical Office
Building
Campus Map

Aerial Map

### HEALTH PARK MEDICAL OFFICE BUILDING

1651 Gunbarrel Road, Chattanooga, TN

The Health Park MOB is located alongside the I-75 freeway in a bustling community with immediate proximity to the Erlanger East Hospital Campus and Gunbarrel Pointe Shopping Mall which features department stores, diverse dining options, and highend grocers. Anything absent from this mall can be found at the elaborate, one-million-square-foot Hamilton Place Mall one mile up the road. Opposite the I-75 freeway is the Chattanooga Airport, a mere ten minutes drive from the MOB.