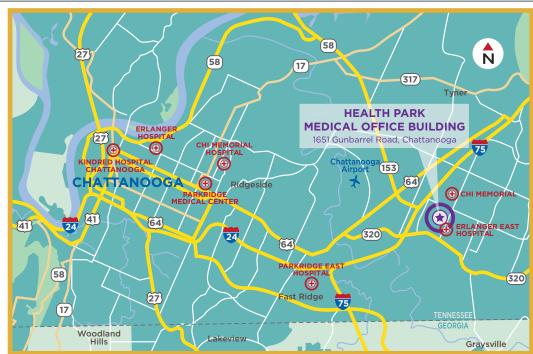

### HEALTH PARK MEDICAL OFFICE BUILDING

1651 Gunbarrel Road, Chattanooga, TN

The Health Park MOB is located alongside the I-75 freeway in a bustling community with immediate proximity to the Erlanger East Hospital Campus and Gunbarrel Pointe Shopping Mall which features department stores, diverse dining options, and highend grocers. Anything absent from this mall can be found at the elaborate, one-million-square-foot Hamilton Place Mall one mile up the road. Opposite the I-75 freeway is the Chattanooga Airport, a mere ten minutes drive from the MOB.

### TRANSPORTATION

| interstate                     |                              |                         |
|--------------------------------|------------------------------|-------------------------|
| Interstate 75                  | 4 min drive                  | 1.3 mi                  |
| Hwy 153                        | 6 min drive                  | 2.2 mi                  |
| AIRPORT                        |                              |                         |
| Chattanooga Airport            | 10 min drive                 | 4.7 mi                  |
| DOWNTOWN                       | MUSEUMS, LANDMARKS, RESTAURA | NTS, GARDENS & SHOPPING |
| Downtown Chattanooga           | 18 min drive                 | 12.4 mi                 |
| Gunbarrel Pointe Shopping Mall | 3 min drive                  | 0.6 mi                  |
| Hamilton Place Mall            | 4 min drive                  | 1.1 mi                  |

Location Map