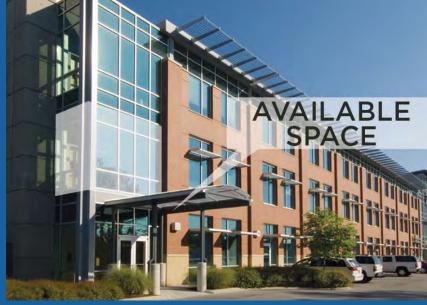

# AVAILABLE SPACE

### 58,551 SF BUILDING

- Four-story medical office building including high-tech penthouse
- Cornerstone of the Erlanger East Hospital campus
- Ample surface parking with 145 spaces
- Spacious rooms with 15' ceilings
- Move-in ready clinical space
- Competitive lease package
- Tranquil interior courtyard
- 24/7 building access
- Five minutes drive from
  - I-75 on ramp
  - Gunbarrel Pointe Mall
  - Hamilton Place Mall