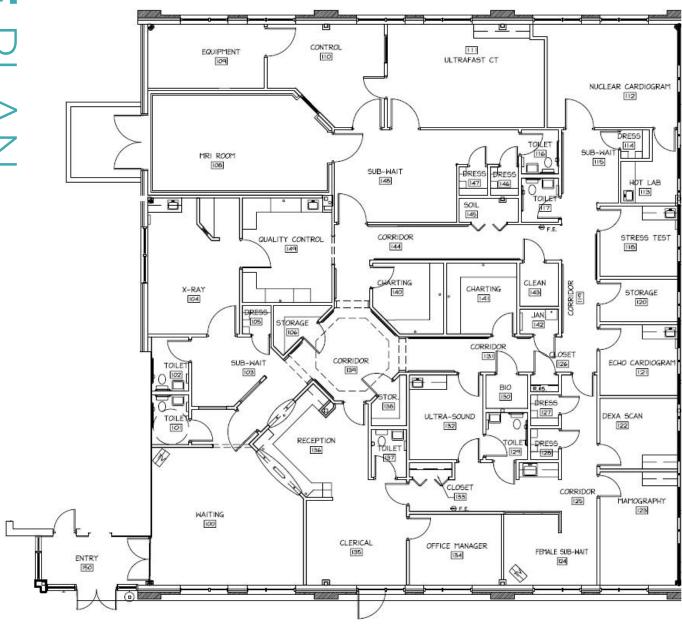

| 5.57%     |  |
| Average Household Size      | 2.10      | 2.40      |  |
| Median Home Value           | \$187,984 | \$181,929 |  |
| Median Year Built           | 1987      | 1978      |  |

# AVAILABLE SPACE

### 58,551 SF BUILDING

- Four-story medical office building including high-tech penthouse
- Cornerstone of the Erlanger East Hospital campus
- Ample surface parking with 145 spaces
- Spacious rooms with 15' ceilings
- Move-in ready clinical space
- Competitive lease package
- Tranquil interior courtyard
- 24/7 building access
- Five minutes drive from
  - I-75 on ramp
  - Gunbarrel Pointe Mall
  - Hamilton Place Mall







### For Leasing Information

Contact Regional Leasing Director Tyler Miller at (804) 836-4473 tyler.miller@lillibridge.com



### **SUITE 103** 6,665 SF



### For Leasing Information

Contact Regional Leasing Director Tyler Miller at (804) 836-4473 tyler.miller@lillibridge.com

### ABOUT LILLIBRIDGE

We Create Exceptional Places of Care



### Healthcare is a Rapidly Changing Environment

Lillibridge Healthcare Services devises real estate solutions for healthcare providers seeking quality facilities. With rising demand for outpatient healthcare real estate, our firm offers prime medical office space to health systems, physicians and other medical service groups.

We are committed to delivering exceptional places of care for healthcare providers and their patients. As part of our commitment, we strive to provide the best tenant experience, which is why we're proud to be in the Kingsley Index's Top Quartile of Overall Tenant Satisfaction, t