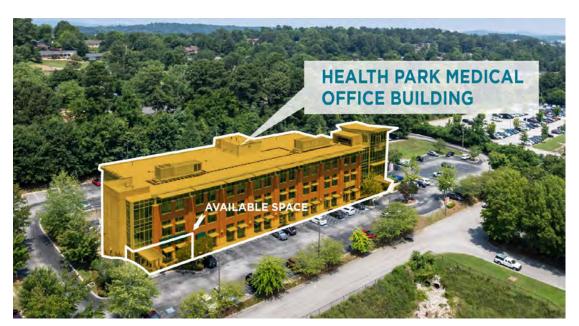

# AVAILABLE SPACE

### 58,551 SF BUILDING

- Four-story medical office building including high-tech penthouse
- Cornerstone of the Erlanger East Hospital campus
- Ample surface parking with 145 spaces
- Spacious rooms with 15' ceilings
- Move-in ready clinical space
- Competitive lease package
- Tranquil interior courtyard
- 24/7 building access
- Five minutes drive from
  - I-75 on ramp
  - Gunbarrel Pointe Mall
  - Hamilton Place Mall