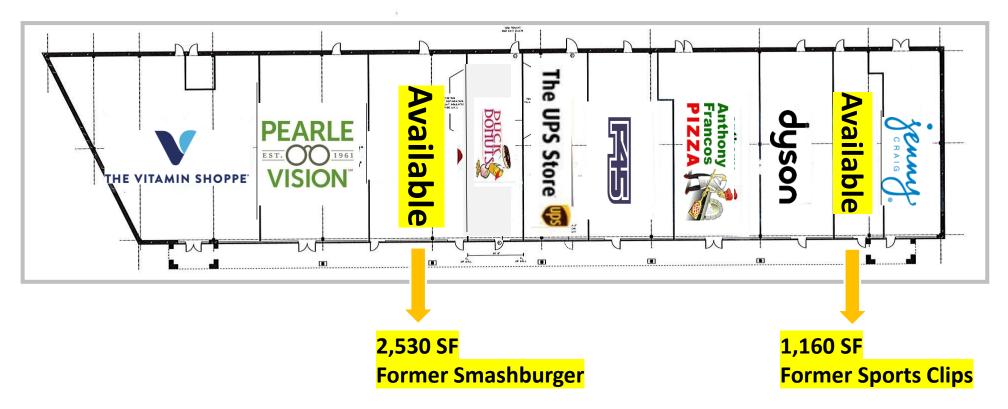

ADJACENT – 2,530 SF unit is former Smashburger between Pearl Vision & Duck Donuts. 1,160 SF unit is former Sports Clips between Dyson & Jenny Craig. Other Tenants: The Vitamin Shoppe, F45 Fitness and UPS Store.

**STATISTICS: 3 MILE RADIUS** Population = 106,770 Daytime Employment = 82,128 Average HHI = \$155,813

| SF Available<br>Total SF<br>Lot Size<br>Heat<br>Parking Spaces<br>Zoning | 2,530 & 1,160<br>22,000<br>1.80<br>GAS<br>108<br>HCC     |
|--------------------------------------------------------------------------|----------------------------------------------------------|
| Lease Price                                                              | 2,530 SF @ \$40.00 PSF NNN<br>1,160 SF @ \$37.00 PSF NNN |
| Taxes/CAM/Other                                                          | \$12.92 SF                                               |