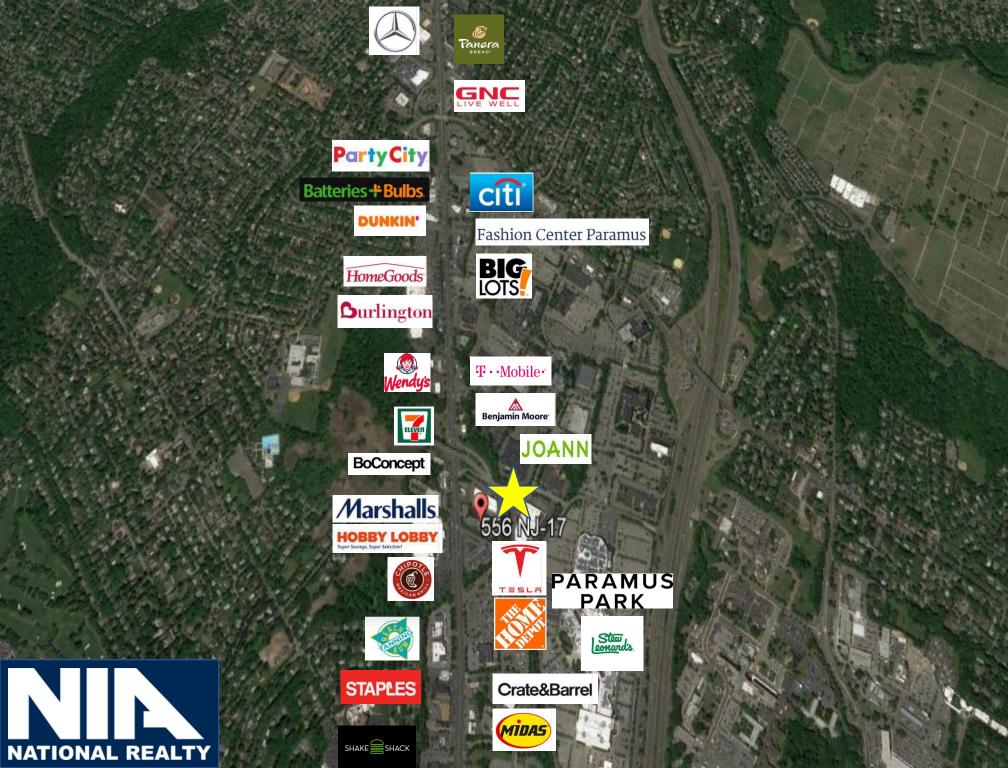

## **SPROUT BROOK CENTER** 556 Route 17, Paramus, NJ

**LOCATED** – Just north of the Tesla dealership, in the heart of the Paramus Retail Corridor. 556 is located between Ridgewood Ave. and Midland Ave; near Paramus Park and the Fashion Center.

ACROSS – Ashley, Marshalls, Hobby Lobby, Chipotle and Staples on southbound side.

**TRANSPORTATION** – Stops for both Coach USA and NJ Transit along Route 17.

**ATTRACTIONS** – NJ's busiest intersection is right down the road. Minutes from top area shopping, premiere golf courses and theaters.

Coveted back access to A&S drive, Winters Ave, Route 17 N and S and Garden State Parkway.