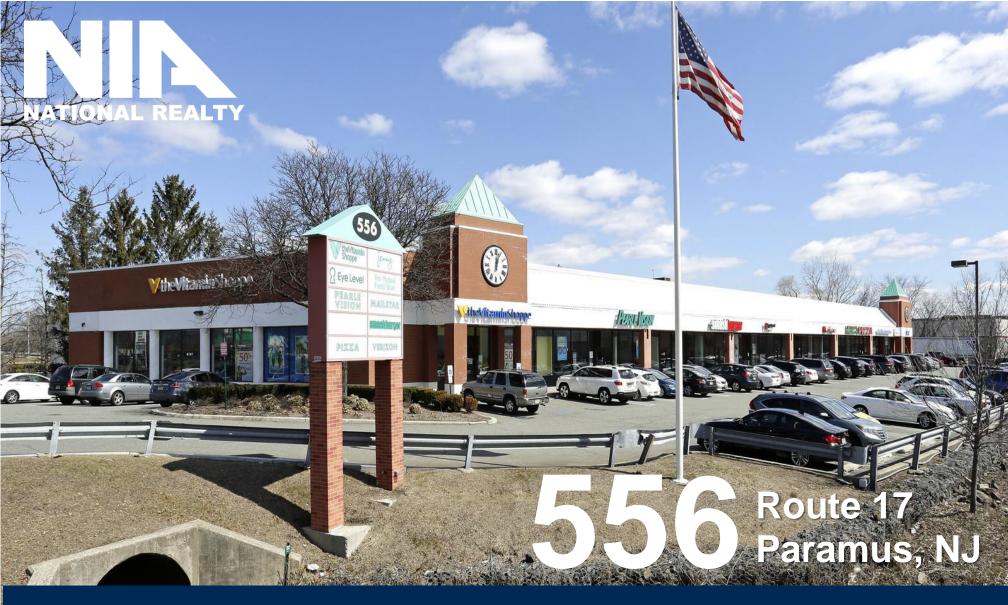

## SPROUT BROOK CENTER | 2,530 and 1,160 SF FOR LEASE | EXCELLENT, BUSY CENTER

Prominent Northbound Exposure In the Heart of the Paramus Retail Corridor Plenty of Parking Premium Tenant Mix

Gregory Panayoti | 201.845.6606 | <u>GPanayoti@NIANationalRealty.com</u>

## **SPROUT BROOK CENTER** 556 Route 17, Paramus, NJ

**LOCATED** – Just north of the Tesla dealership, in the heart of the Paramus Retail Corridor. 556 is located between Ridgewood Ave. and Midland Ave; near Paramus Park and the Fashion Center.

Sprout Brook Center is a highly trafficked shopping, restaurant, and personal services destination located on Route 17 Northbound in the heart of Paramus retail. (Just north of Tesla)

An excellent mix of both national and regional tenants reside in the center.