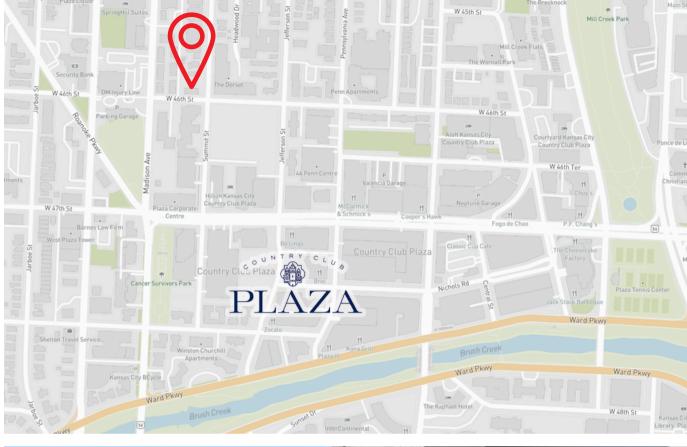

## Location

4544 Summit Street is located within the Country Club Plaza submarket. The property is within 2 miles from major thoroughfare Interstate 35, with direct access to downtown Kansas City.

Two minute walk to The Country Club Plaza; the premier outdoor retail district of Kansas City.